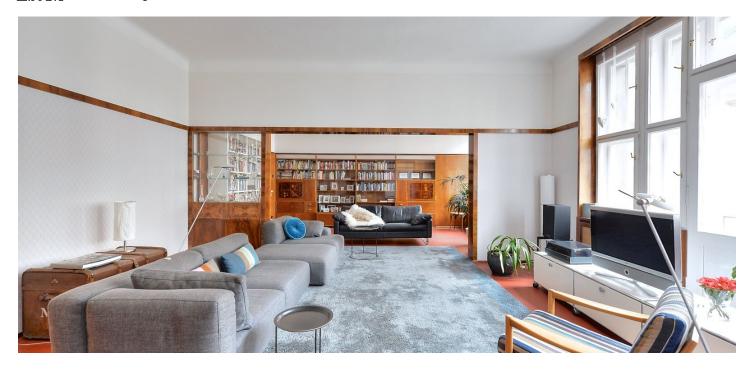

\* Area of the unit according to the Civil Code. The area consists of the sum total area of the entire unit bounded by perimeter walls.

Offering a lot of character and 1930s' charm, this is a completely refurbished 3-4-bedroom 2-bathroom flat with beautiful original woodwork. Situated on the third floor of a completely reconstructed traditional building with lift and lots of preserved original details. Centrally located in a quiet residential neighborhood a minute walk from the Vltava riverbank, two minutes from Palackého / Karlovo náměstí metro station and tram links, with full amenities within easy reach.

The interior features three separate bedrooms, a comfortable living room with two small decorative balconies facing the street, dining room separated by a double sliding door (can be study or guest bedroom), a fully fitted kitchen with pantry, full bathroom with a heated floor, shower bathroom with toilet, laundry room, utility room, and a central entrance hall.

High ceilings, large windows, solid wood parquet and marmoleum floors, tiles, built-in storage, gas boiler, dishwasher, video entry phone. Common building charges and water CZK 700/person/month. Gas and electricity are billed separately. Unfurnished despite the photos.