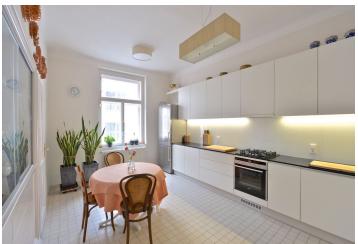

The interior features three separate bedrooms, a comfortable living room with two small decorative balconies facing the street, dining room separated by a double sliding door (can be study or guest bedroom), a fully fitted kitchen with pantry, full bathroom with a heated floor, shower bathroom with toilet, laundry room, utility room, and a central entrance hall.

High ceilings, large windows, solid wood parquet and marmoleum floors, tiles, built-in storage, gas boiler, dishwasher, video entry phone. Common building charges and water CZK 700/person/month. Gas and electricity are billed separately. Unfurnished despite the photos.