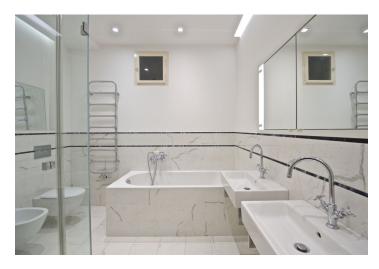

The interior features three separate bedrooms, a comfortable living room with two small decorative balconies facing the street, dining room separated by a double sliding door (can be study or guest bedroom), a fully fitted kitchen with pantry, full bathroom with a heated floor, shower bathroom with toilet, laundry room, utility room, and a central entrance hall.