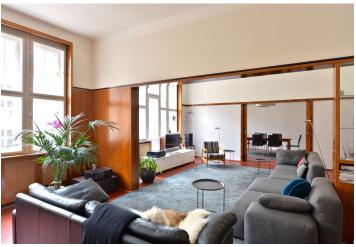

\* Area of the unit according to the Civil Code. The area consists of the sum total area of the entire unit bounded by perimeter walls.

Offering a lot of character and 1930s' charm, this is a completely refurbished 3-4-bedroom 2-bathroom flat with beautiful original woodwork. Situated on the third floor of a completely reconstructed traditional building with lift and lots of preserved original details. Centrally located in a quiet residential neighborhood a minute walk from the Vltava riverbank, two minutes from Palackého / Karlovo náměstí metro station and tram links, with full amenities within easy reach.

The interior features three separate bedrooms, a comfortable living room with two small decorative balconies facing the street, dining room separated by a double sliding door (can be study or guest bedroom), a fully fitted kitchen with pantry, full bathroom with a heated floor, shower bathroom with toilet, laundry room, utility room, and a central entrance hall.

High ceilings, large windows, solid wood parquet and marmoleum floors, tiles, built-in storage, gas boiler, dishwasher, video entry phone. Common building charges and water CZK 700/person/month. Gas and electricity are billed separately. Unfurnished despite the photos.