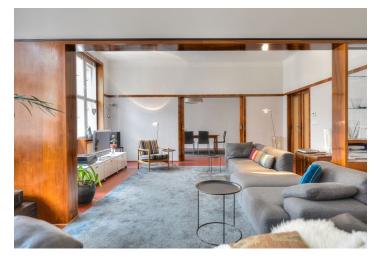

The interior features three separate bedrooms, a comfortable living room with two small decorative balconies facing the street, dining room separated by a double sliding door (can be study or guest bedroom), a fully fitted kitchen with pantry, full bathroom with a heated floor, shower bathroom with toilet, laundry room, utility room, and a central entrance hall.

High ceilings, large windows, solid wood parquet and marmoleum floors, tiles, built-in storage, gas boiler, dishwasher, video entry phone. Common building charges and water CZK 700/person/month. Gas and electricity are billed separately. Unfurnished despite the photos.