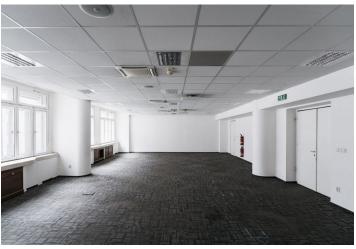

### Rented

Office space for lease on the 3rd floor in architecturally valuable complex in the center of Prague consisting of five interconnected buildings with great visibility from Na Poříčí Street. The building was designed by the famous architect Josef Gočár in a Rondocubist style. The basement theatre hall has also been renovated - the Archa Theatre boasts one of the most modern designs of the late 20th century in the Czech Republic.

### **Features and Services:**

Reception desk Magnetic card access system 24-hour security service Modern elevators. Openable windows Raised floor in the offices Comfort cooling Four-pipe fan coil unit air-conditioning Suspended acoustic ceiling with integrated lighting New light distribution in the ceilings