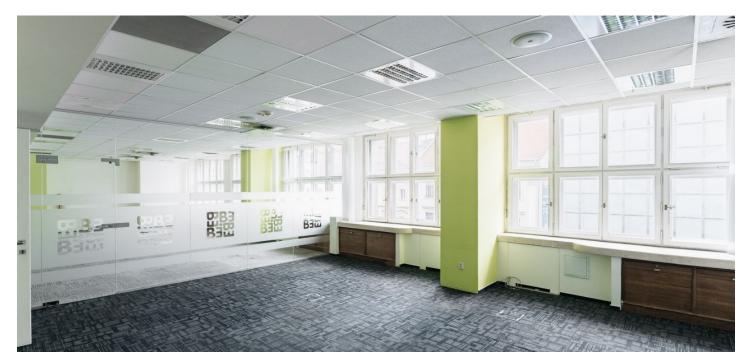

### Rented

Office space for lease on the 3rd floor in architecturally valuable complex in the center of Prague consisting of five interconnected buildings with great visibility from Na Poříčí Street. The building was designed by the famous architect Josef Gočár in a Rondocubist style. The basement theatre hall has also been renovated - the Archa Theatre boasts one of the most modern designs of the late 20th century in the Czech Republic.

### **Features and Services:**

Reception desk Magnetic card access system 24-hour security service Modern elevators. Openable windows Raised floor in the offices Comfort cooling Four-pipe fan coil unit air-conditioning Suspended acoustic ceiling with integrated lighting New light distribution in the ceilings