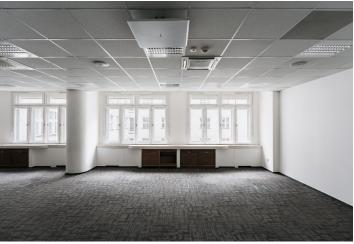

### Rented

Office space for lease on the 3rd floor in architecturally valuable complex in the center of Prague consisting of five interconnected buildings with great visibility from Na Poříčí Street. The building was designed by the famous architect Josef Gočár in a Rondocubist style. The basement theatre hall has also been renovated - the Archa Theatre boasts one of the most modern designs of the late 20th century in the Czech Republic.

### **Features and Services:**

Reception desk Magnetic card access system 24-hour security service Modern elevators. Openable windows Raised floor in the offices Comfort cooling Four-pipe fan coil unit air-conditioning Suspended acoustic ceiling with integrated lighting New light distribution in the ceilings