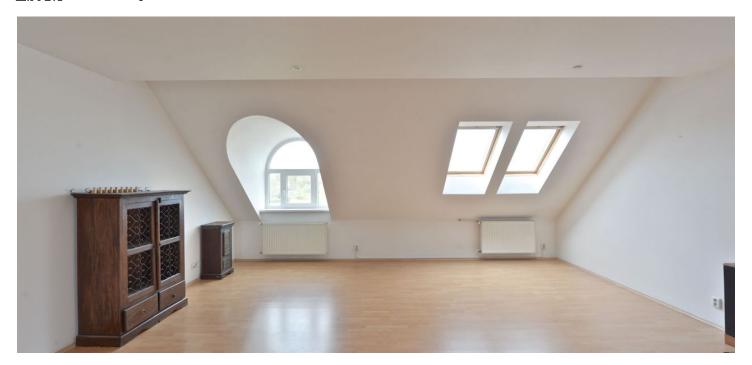

The lower level includes an open living room with dining area, fully fitted kitchen and access to the winter garden (can be partly opened and used as a terrace), one bedroom with a spacious fitted walk-in closet, bathroom with tub, a guest toilet, and entry hall. Upstairs is an open gallery (can be a study), two bedrooms, and shower bathroom with toilet.

Wood floating and tile floors, built-in storage, independent gas heating, washer, dishwasher, video entry phone, alarm, satellite TV connection, chip operated lift. Common building charges CZK 625/person/month. Gas and electricity is transferred to the tenant.