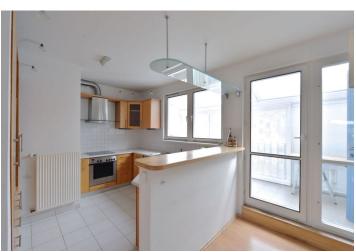

\* Area of the unit according to the Civil Code. The area consists of the sum total area of the entire unit bounded by perimeter walls.

Unfurnished 3-bedroom 2-bathroom split-level attic flat with a winter garden situated on the fifth floor of a completely renovated building with a lift. Located within walking distance of the Prague Castle and Petynka swimming pool, near the Ladronka park, with quick connections to metro and the city center.

The lower level includes an open living room with dining area, fully fitted kitchen and access to the winter garden (can be partly opened and used as a terrace), one bedroom with a spacious fitted walk-in closet, bathroom with tub, a guest toilet, and entry hall. Upstairs is an open gallery (can be a study), two bedrooms, and shower bathroom with toilet.

Wood floating and tile floors, built-in storage, independent gas heating, washer, dishwasher, video entry phone, alarm, satellite TV connection, chip operated lift. Common building charges CZK 625/person/month. Gas and electricity is transferred to the tenant.