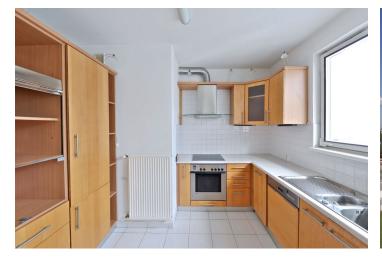

The lower level includes an open living room with dining area, fully fitted kitchen and access to the winter garden (can be partly opened and used as a terrace), one bedroom with a spacious fitted walk-in closet, bathroom with tub, a guest toilet, and entry hall. Upstairs is an open gallery (can be a study), two bedrooms, and shower bathroom with toilet.