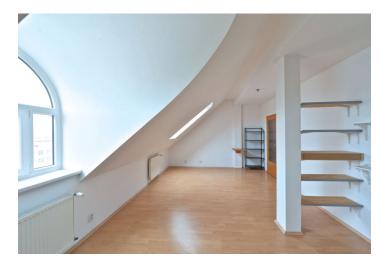

The lower level includes an open living room with dining area, fully fitted kitchen and access to the winter garden (can be partly opened and used as a terrace), one bedroom with a spacious fitted walk-in closet, bathroom with tub, a guest toilet, and entry hall. Upstairs is an open gallery (can be a study), two bedrooms, and shower bathroom with toilet.