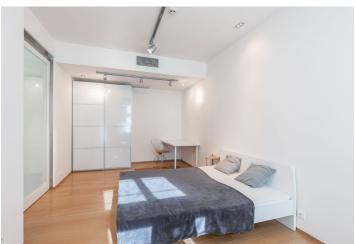

\* Area of the unit according to the Civil Code. The area consists of the sum total area of the entire unit bounded by perimeter walls.

Centrally located, this fully refurbished and furnished 2-bedroom apartment on the 4th floor of a classic late 19th century building, superbly renovated with attention to detail and retrofitted with an elevator, offers modern living, high-quality finishes, and a lively central location. The apartment is situated on a quiet street mere steps from Náměstí Republiky Square with the Palladium shopping mall, tram stops, and a metro station. A ten-minute walk to Old Town as well as Wenceslas Square.

The interior features a spacious entrance hall, a bright living room with a **fireplace** and a fully fitted open plan kitchen, a master bedroom with an ensuite bathroom (bathtub, walk-in shower, sink, toilet), a second bedroom, and a guest toilet with sink.

**Air-conditioning**, security entry door, **bamboo flooring**, heated tiles in the bathroom, **marble kitchen counter top**, central gas heating, sliding glass interior doors, washer, dryer, dishwasher, microwave oven, TV, WiFi, alarm that can be connected to a security agency, video entry phone, camera system in the building. The apartment can be rented without furniture or for a short term of six months at a higher rent. A parking space is included. Common building charges, water, heating CZK 7,000month. Gas and electricity will be transferred to the tenant. Available from October 2022.