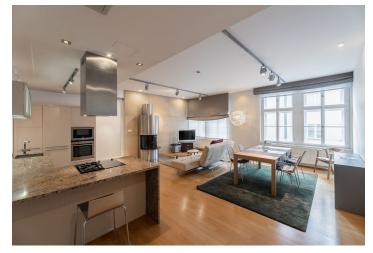

\* Area of the unit according to the Civil Code. The area consists of the sum total area of the entire unit bounded by perimeter walls.

Centrally located, this fully refurbished and furnished 2-bedroom apartment on the 4th floor of a classic late 19th century building, superbly renovated with attention to detail and retrofitted with an elevator, offers modern living, high-quality finishes, and a lively central location. The apartment is situated on a quiet street mere steps from Náměstí Republiky Square with the Palladium shopping mall, tram stops, and a metro station. A ten-minute walk to Old Town as well as Wenceslas Square.

The interior features a spacious entrance hall, a bright living room with a **fireplace** and a fully fitted open plan kitchen, a master bedroom with an ensuite bathroom (bathtub, walk-in shower, sink, toilet), a second bedroom, and a guest toilet with sink.

**Air-conditioning**, security entry door, **bamboo flooring**, heated tiles in the bathroom, **marble kitchen counter top**, central gas heating, sliding glass interior doors, washer, dryer, dishwasher, microwave oven, TV, WiFi, alarm that can be connected to a security agency, video entry phone, camera system in the building. The apartment can be rented without furniture or for a short term of six months at a higher rent. A parking space is included. Common building charges, water, heating CZK 7,000month. Gas and electricity will be transferred to the tenant. Available from October 2022.