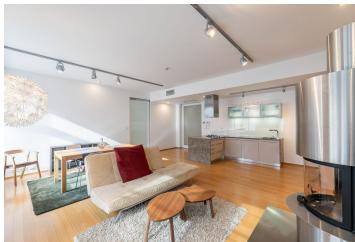

\* Area of the unit according to the Civil Code. The area consists of the sum total area of the entire unit bounded by perimeter walls.

Centrally located, this fully refurbished and furnished 2-bedroom apartment on the 4th floor of a classic late 19th century building, superbly renovated with attention to detail and retrofitted with an elevator, offers modern living, high-quality finishes, and a lively central location. The apartment is situated on a quiet street mere steps from Náměstí Republiky Square with the Palladium shopping mall, tram stops, and a metro station. A ten-minute walk to Old Town as well as Wenceslas Square.

The interior features a spacious entrance hall, a bright living room with a **fireplace** and a fully fitted open plan kitchen, a master bedroom with an ensuite bathroom (bathtub, walk-in shower, sink, toilet), a second bedroom, and a guest toilet with sink.

**Air-conditioning**, security entry door, **bamboo flooring**, heated tiles in the bathroom, **marble kitchen counter top**, central gas heating, sliding glass interior doors, washer, dryer, dishwasher, microwave oven, TV, WiFi, alarm that can be connected to a security agency, video entry phone, camera system in the building. The apartment can be rented without furniture or for a short term of six months at a higher rent. A parking space is included. Common building charges, water, heating CZK 7,000month. Gas and electricity will be transferred to the tenant. Available from October 2022.