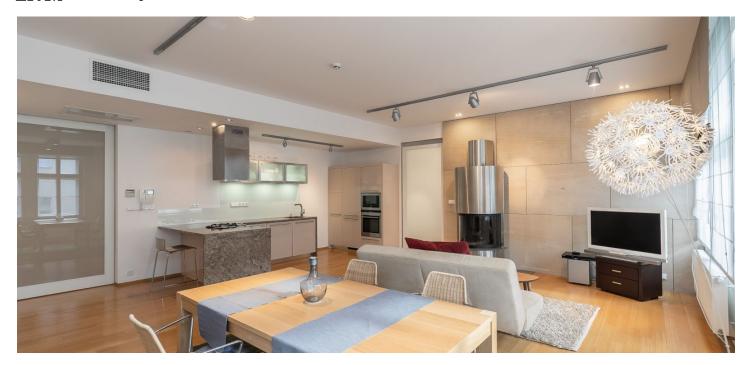

\* Area of the unit according to the Civil Code. The area consists of the sum total area of the entire unit bounded by perimeter walls.

Centrally located, this fully refurbished and furnished 2-bedroom apartment on the 4th floor of a classic late 19th century building, superbly renovated with attention to detail and retrofitted with an elevator, offers modern living, high-quality finishes, and a lively central location. The apartment is situated on a quiet street mere steps from Náměstí Republiky Square with the Palladium shopping mall, tram stops, and a metro station. A ten-minute walk to Old Town as well as Wenceslas Square.

The interior features a spacious entrance hall, a bright living room with a **fireplace** and a fully fitted open plan kitchen, a master bedroom with an ensuite bathroom (bathtub, walk-in shower, sink, toilet), a second bedroom, and a guest toilet with sink.

**Air-conditioning**, security entry door, **bamboo flooring**, heated tiles in the bathroom, **marble kitchen counter top**, central gas heating, sliding glass interior doors, washer, dryer, dishwasher, microwave oven, TV, WiFi, alarm that can be connected to a security agency, video entry phone, camera system in the building. The apartment can be rented without furniture or for a short term of six months at a higher rent. A parking space is included. Common building charges, water, heating CZK 7,000month. Gas and electricity will be transferred to the tenant. Available from October 2022.