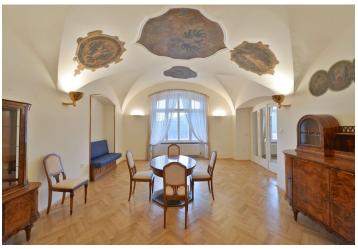

\* Area of the unit according to the Civil Code. The area consists of the sum total area of the entire unit bounded by perimeter walls.

Boasting an exclusive location and beautiful views of the Petřín Hill and Malá Strana neighborhood, this is a charming old world fully reconstructed 3-bedroom 2-bathroom flat with a balcony and a courtyard terrace. Situated on the first floor of a Renaissance building that was at one time the town hall, with preserved original features. Wonderfully located in the historic part of Prague just 200 m from the Prague Castle, with tram connections to metro and the city center.

The interior features living room with a balcony, a formal dining room with painted vault ceilings, a fully fitted new kitchen, two bedrooms with a hall and a bathroom with tub and toilet, guest bedroom with a shower bathroom with toilet and access to the private courtyard terrace, plus a spacious entry hall.

High ceilings, solid wood parquet floors, security entry door, built-in wardrobes, washer, dryer, dishwasher, alarm. No lift. Parking on the street. Common building charges CZK 550/person/month. Gas and electricity will be transferred to the tenant.