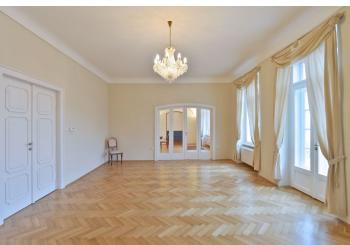

The interior features living room with a balcony, a formal dining room with painted vault ceilings, a fully fitted new kitchen, two bedrooms with a hall and a bathroom with tub and toilet, guest bedroom with a shower bathroom with toilet and access to the private courtyard terrace, plus a spacious entry hall.

High ceilings, solid wood parquet floors, security entry door, built-in wardrobes, washer, dryer, dishwasher, alarm. No lift. Parking on the street. Common building charges CZK 550/person/month. Gas and electricity will be transferred to the tenant.