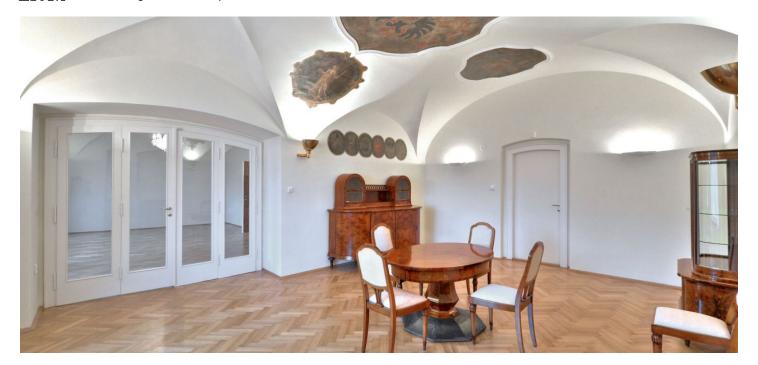

The interior features living room with a balcony, a formal dining room with painted vault ceilings, a fully fitted new kitchen, two bedrooms with a hall and a bathroom with tub and toilet, guest bedroom with a shower bathroom with toilet and access to the private courtyard terrace, plus a spacious entry hall.

High ceilings, solid wood parquet floors, security entry door, built-in wardrobes, washer, dryer, dishwasher, alarm. No lift. Parking on the street. Common building charges CZK 550/person/month. Gas and electricity will be transferred to the tenant.