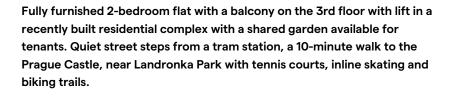

The flat has a spacious living room with fully fitted open kitchen and dining area, two bright bedrooms oriented towards the quiet courtyard, one with balcony access, bathroom with bath tub and toilet, guest toilet, walk-in closet, and entry hall with built-in storage.

Wood floors, French windows, gas boiler, security door, washer, dishwasher, microwave, TV, telephone line, audio entry phone, 9 m<sup>2</sup> basement storage unit. Suitable for a young family or a couple. Common building charges and utilities CZK 5000/month.