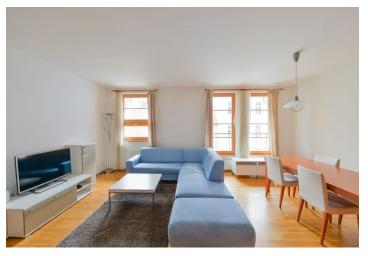

The flat has a spacious living room with fully fitted open kitchen and dining area, two bright bedrooms oriented towards the quiet courtyard, one with balcony access, bathroom with bath tub and toilet, guest toilet, walk-in closet, and entry hall with built-in storage.

Wood floors, French windows, gas boiler, security door, washer, dishwasher, microwave, TV, telephone line, audio entry phone, 9 m<sup>2</sup> basement storage unit. Suitable for a young family or a couple. Common building charges and utilities CZK 5000/month.