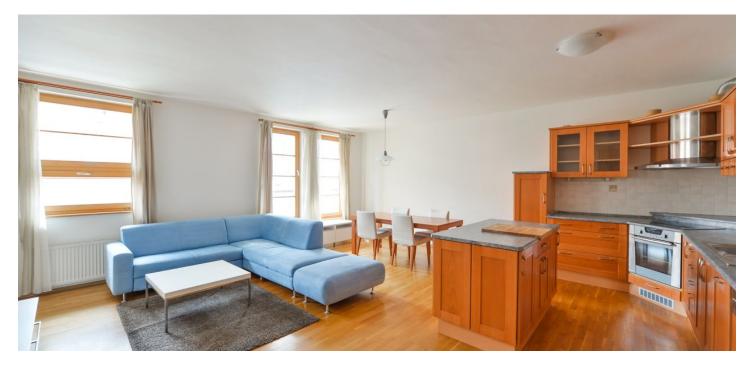

The flat has a spacious living room with fully fitted open kitchen and dining area, two bright bedrooms oriented towards the quiet courtyard, one with balcony access, bathroom with bath tub and toilet, guest toilet, walk-in closet, and entry hall with built-in storage.

Wood floors, French windows, gas boiler, security door, washer, dishwasher, microwave, TV, telephone line, audio entry phone, 9 m<sup>2</sup> basement storage unit. Suitable for a young family or a couple. Common building charges and utilities CZK 5000/month.