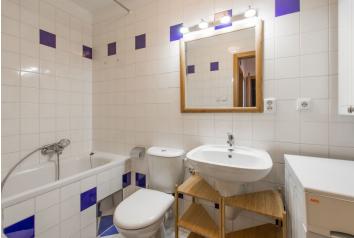

The flat has a spacious living room with fully fitted open kitchen and dining area, two bright bedrooms oriented towards the quiet courtyard, one with balcony access, bathroom with bath tub and toilet, guest toilet, walk-in closet, and entry hall with built-in storage.

Wood floors, French windows, gas boiler, security door, washer, dishwasher, microwave, TV, telephone line, audio entry phone, 9 m<sup>2</sup> basement storage unit. Suitable for a young family or a couple. Common building charges and utilities CZK 5000/month.