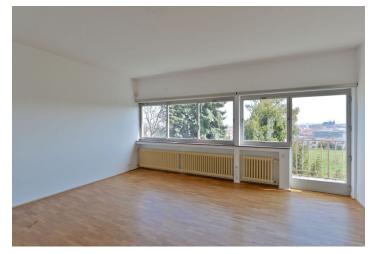

The interior includes a spacious entry hall, a fully fitted eat-in kitchen with pantry, a 28 m² living room and a 22 m² bedroom both with balcony access, bathroom with tub and toilet, storage room, and a guest toilet. The tenants are also free to use the roof terrace with great views and part of the garden.

Solid wood parquet and cork flooring, large windows, dishwasher, telephone line, Astra satellite TV connection, alarm connected to a security agency, audio entry phone, cellar. Shared laundry room with washers and dryers in the basement. Monthly deposit for common building charges, water and heating CZK 4300 for two persons. Electricity is billed separately.