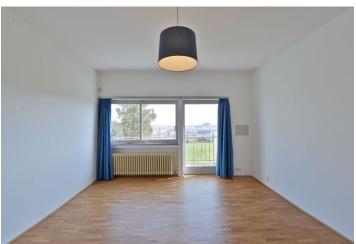

The interior includes a spacious entry hall, a fully fitted eat-in kitchen with pantry, a 28 m² living room and a 22 m² bedroom both with balcony access, bathroom with tub and toilet, storage room, and a guest toilet. The tenants are also free to use the roof terrace with great views and part of the garden.

Solid wood parquet and cork flooring, large windows, dishwasher, telephone line, Astra satellite TV connection, alarm connected to a security agency, audio entry phone, cellar. Shared laundry room with washers and dryers in the basement. Monthly deposit for common building charges, water and heating CZK 4300 for two persons. Electricity is billed separately.