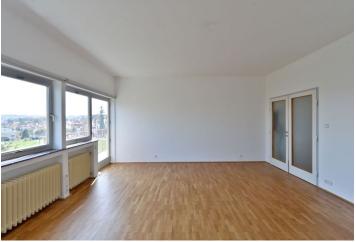

The interior includes a spacious entry hall, a fully fitted eat-in kitchen with pantry, a 28 m² living room and a 22 m² bedroom both with balcony access, bathroom with tub and toilet, storage room, and a guest toilet. The tenants are also free to use the roof terrace with great views and part of the garden.

Solid wood parquet and cork flooring, large windows, dishwasher, telephone line, Astra satellite TV connection, alarm connected to a security agency, audio entry phone, cellar. Shared laundry room with washers and dryers in the basement. Monthly deposit for common building charges, water and heating CZK 4300 for two persons. Electricity is billed separately.