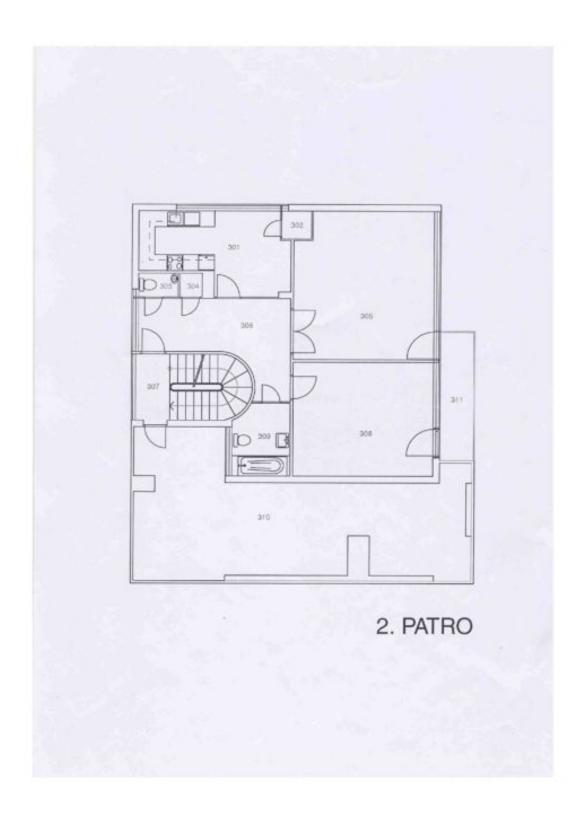

The interior includes a spacious entry hall, a fully fitted eat-in kitchen with pantry, a 28 m² living room and a 22 m² bedroom both with balcony access, bathroom with tub and toilet, storage room, and a guest toilet. The tenants are also free to use the roof terrace with great views and part of the garden.