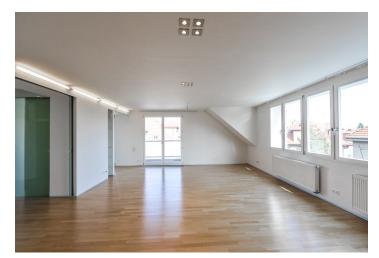

\* Area of the unit according to the Civil Code. The area consists of the sum total area of the entire unit bounded by perimeter walls.

Bright modern 2-bedroom 2-bathroom duplex flat with a spacious terrace and balcony (30  $\,\mathrm{m}^2$  in total) with a nice view, on the 2nd floor of a modern corner townhouse without a lift, and surrounded by greenery. Located in the prestigious Hanspaulka residential neighborhood with quick connection to the Prague 6 international schools and the airport. A short walk from a bus stop, and the Hradcanska metro station is 12 minutes by bus.

Downstairs is a spacious entry hall with French window and built-in storage, fully fitted modern kitchen partly open to the large living room and access to the terrace, bedroom with en-suite bathroom with corner bathtub, separate toilet, and a laundry room. Upstairs is the second bedroom with en-suite shower bathroom and access to the upper terrace providing splendid far reaching views.