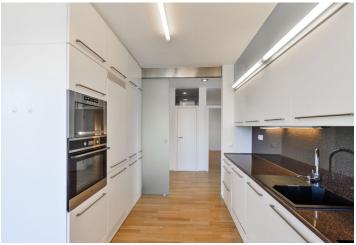

\* Area of the unit according to the Civil Code. The area consists of the sum total area of the entire unit bounded by perimeter walls.

Bright modern 2-bedroom 2-bathroom duplex flat with a spacious terrace and balcony (30  $\,\mathrm{m}^2$  in total) with a nice view, on the 2nd floor of a modern corner townhouse without a lift, and surrounded by greenery. Located in the prestigious Hanspaulka residential neighborhood with quick connection to the Prague 6 international schools and the airport. A short walk from a bus stop, and the Hradcanska metro station is 12 minutes by bus.

Downstairs is a spacious entry hall with French window and built-in storage, fully fitted modern kitchen partly open to the large living room and access to the terrace, bedroom with en-suite bathroom with corner bathtub, separate toilet, and a laundry room. Upstairs is the second bedroom with en-suite shower bathroom and access to the upper terrace providing splendid far reaching views.

Shared garden available, parquet floors and tiles, glass interior doors, built-in wardrobe, dishwasher, microwave, satellite TV connection, video entry phone, alarm. Courtyard parking space included. Common building charges and utilities 3,000 CZK/month.