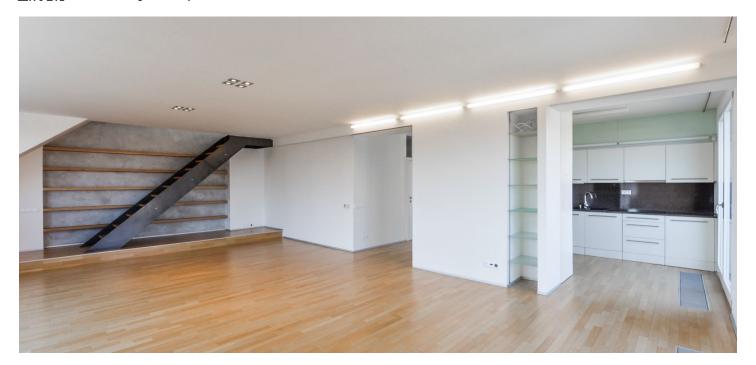

\* Area of the unit according to the Civil Code. The area consists of the sum total area of the entire unit bounded by perimeter walls.

Bright modern 2-bedroom 2-bathroom duplex flat with a spacious terrace and balcony (30  $\,\mathrm{m}^2$  in total) with a nice view, on the 2nd floor of a modern corner townhouse without a lift, and surrounded by greenery. Located in the prestigious Hanspaulka residential neighborhood with quick connection to the Prague 6 international schools and the airport. A short walk from a bus stop, and the Hradcanska metro station is 12 minutes by bus.

Downstairs is a spacious entry hall with French window and built-in storage, fully fitted modern kitchen partly open to the large living room and access to the terrace, bedroom with en-suite bathroom with corner bathtub, separate toilet, and a laundry room. Upstairs is the second bedroom with en-suite shower bathroom and access to the upper terrace providing splendid far reaching views.