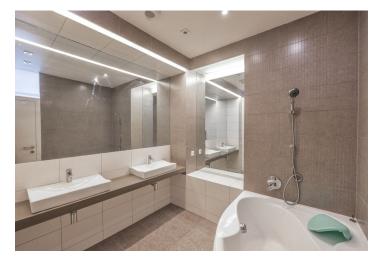

Downstairs is a spacious entry hall with French window and built-in storage, fully fitted modern kitchen partly open to the large living room and access to the terrace, bedroom with en-suite bathroom with corner bathtub, separate toilet, and a laundry room. Upstairs is the second bedroom with en-suite shower bathroom and access to the upper terrace providing splendid far reaching views.