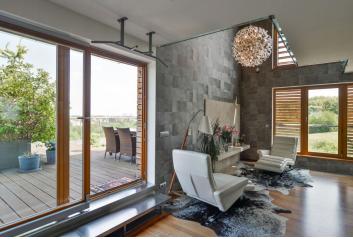

Modern two-level apartment with a spacious terrace situated on the top floor of a new residential project surrounded by greenery. Great location on a hill offering stunning views of the city center. Kindergarten and primary school close by (approx. 200 m). The lower floor consists of a living room with dining area and kitchen, access to the large southeast oriented terrace with whirlpool, and a guest bathroom. The upper floor offers an open-plan gallery with home office, 2 bedrooms, 2 en-suite bathrooms and walkthough closet. The equipment includes Italian marble floors, Merbau wood floors, Hansgrohe and Villeroy&Boch bathroom fittings, outdoor wooden blinds, Poggenpohl kitchen, floor heating in bathrooms, fireplace, air conditioning, air recovery system, video entry phone. The purchase price includes all equipment and furnishing, 2 garage parking spaces and a cellar. Interior 120 m², terrace 50 m².