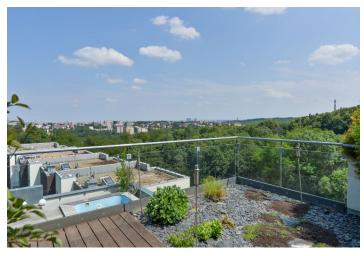

Modern two-level apartment with a spacious terrace situated on the top floor of a new residential project surrounded by greenery. Great location on a hill offering stunning views of the city center. Kindergarten and primary school close by (approx. 200 m). The lower floor consists of a living room with dining area and kitchen, access to the large southeast oriented terrace with whirlpool, and a guest bathroom. The upper floor offers an open-plan gallery with home office, 2 bedrooms, 2 en-suite bathrooms and walkthough closet. The equipment includes Italian marble floors, Merbau wood floors, Hansgrohe and Villeroy&Boch bathroom fittings, outdoor wooden blinds, Poggenpohl kitchen, floor heating in bathrooms, fireplace, air conditioning, air recovery system, video entry phone. The purchase price includes all equipment and furnishing, 2 garage parking spaces and a cellar. Interior 120 m², terrace 50 m².