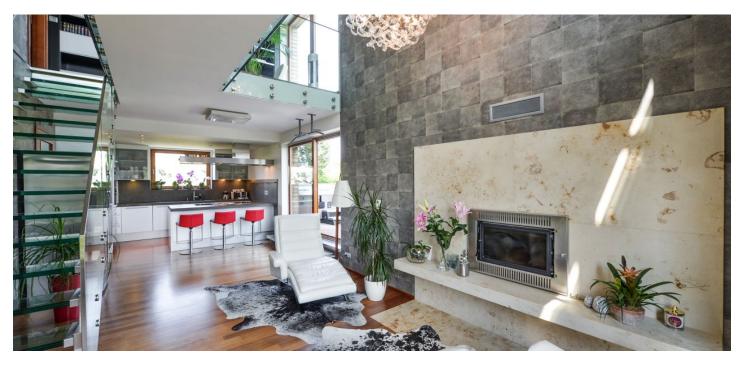

Modern two-level apartment with a spacious terrace situated on the top floor of a new residential project surrounded by greenery. Great location on a hill offering stunning views of the city center. Kindergarten and primary school close by (approx. 200 m). The lower floor consists of a living room with dining area and kitchen, access to the large southeast oriented terrace with whirlpool, and a guest bathroom. The upper floor offers an open-plan gallery with home office, 2 bedrooms, 2 en-suite bathrooms and walkthough closet. The equipment includes Italian marble floors, Merbau wood floors, Hansgrohe and Villeroy&Boch bathroom fittings, outdoor wooden blinds, Poggenpohl kitchen, floor heating in bathrooms, fireplace, air conditioning, air recovery system, video entry phone. The purchase price includes all equipment and furnishing, 2 garage parking spaces and a cellar. Interior 120 m², terrace 50 m².