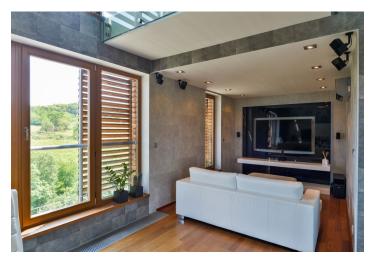

Modern two-level apartment with a spacious terrace situated on the top floor of a new residential project surrounded by greenery. Great location on a hill offering stunning views of the city center. Kindergarten and primary school close by (approx. 200 m). The lower floor consists of a living room with dining area and kitchen, access to the large southeast oriented terrace with whirlpool, and a guest bathroom. The upper floor offers an open-plan gallery with home office, 2 bedrooms, 2 en-suite bathrooms and walkthough closet. The equipment includes Italian marble floors, Merbau wood floors, Hansgrohe and Villeroy&Boch bathroom fittings, outdoor wooden blinds, Poggenpohl kitchen, floor heating in bathrooms, fireplace, air conditioning, air recovery system, video entry phone. The purchase price includes all equipment and furnishing, 2 garage parking spaces and a cellar. Interior 120 m², terrace 50 m².