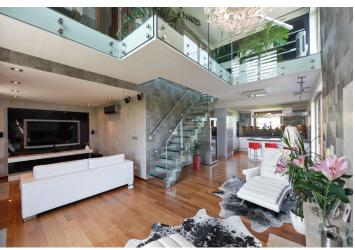

Modern two-level apartment with a spacious terrace situated on the top floor of a new residential project surrounded by greenery. Great location on a hill offering stunning views of the city center. Kindergarten and primary school close by (approx. 200 m). The lower floor consists of a living room with dining area and kitchen, access to the large southeast oriented terrace with whirlpool, and a guest bathroom. The upper floor offers an open-plan gallery with home office, 2 bedrooms, 2 en-suite bathrooms and walkthough closet. The equipment includes Italian marble floors, Merbau wood floors, Hansgrohe and Villeroy&Boch bathroom fittings, outdoor wooden blinds, Poggenpohl kitchen, floor heating in bathrooms, fireplace, air conditioning, air recovery system, video entry phone. The purchase price includes all equipment and furnishing, 2 garage parking spaces and a cellar. Interior 120 m², terrace 50 m².