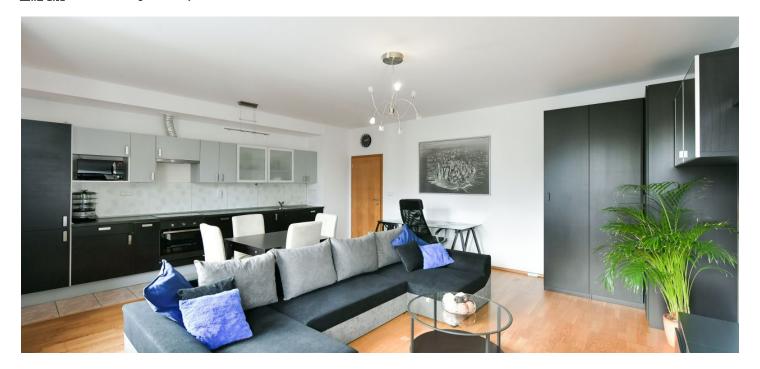

The interior features a living room with a fully fitted open plan kitchen and dining area, a bedroom with a **balcony**, a bathroom including a bathtub and a toilet, an additional guest toilet, and an entrance hall.

Wooden floating floors, tiles, central heating, washing machine, dishwasher, microwave oven, video entry phone.