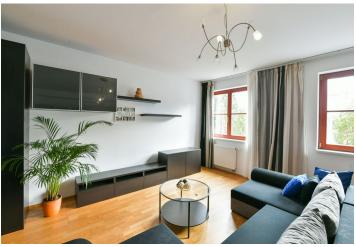

The interior features a living room with a fully fitted open plan kitchen and dining area, a bedroom with a **balcony**, a bathroom including a bathtub and a toilet, an additional guest toilet, and an entrance hall.

Wooden floating floors, tiles, central heating, washing machine, dishwasher, microwave oven, video entry phone.