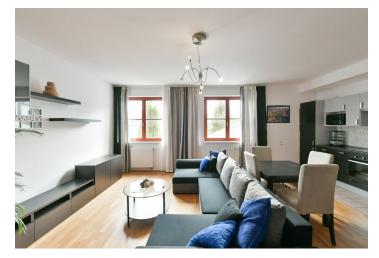

The interior features a living room with a fully fitted open plan kitchen and dining area, a bedroom with a **balcony**, a bathroom including a bathtub and a toilet, an additional guest toilet, and an entrance hall.

Wooden floating floors, tiles, central heating, washing machine, dishwasher, microwave oven, video entry phone.