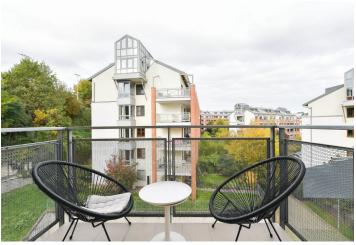

\* Size of the unit according to the Housing Act.
The area consists of the sum total of the internal area of every room.

Benefiting from a balcony and views of the surrounding greenery, this fully furnished apartment is on the 4th floor of a modern residential project. Beautifully located in a pretty natural park-like area under the Baba neighborhood, with full amenities and services in close vicinity, within quick reach of the Vltava riverbank, Šárecká Valley, and Stromovka Park, three tram and two bus stops from the Dejvická metro station (5 min. to the city center). Conveniently located for the airport and numerous Prague 6 international schools.

The interior features a living room with a fully fitted open plan kitchen and dining area, a bedroom with a **balcony**, a bathroom including a bathtub and a toilet, an additional guest toilet, and an entrance hall.