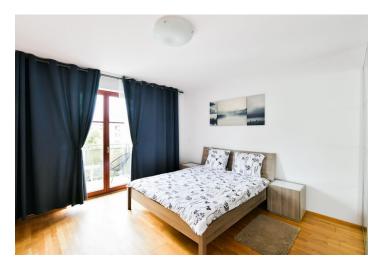

The interior features a living room with a fully fitted open plan kitchen and dining area, a bedroom with a **balcony**, a bathroom including a bathtub and a toilet, an additional guest toilet, and an entrance hall.

Wooden floating floors, tiles, central heating, washing machine, dishwasher, microwave oven, video entry phone.