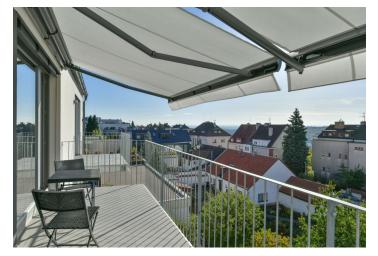

The lower level of the apartment includes a living room with a fully fitted open plan kitchen and a south-facing **terrace** providing far-reaching views, a bedroom with built-in wardrobes and access to the terrace, a bathroom (walk-in shower, toilet), and an entrance hall with built-in wardrobes. The upper floor features a second bedroom with a **walk-in closet** and built-in wardrobes, plus a bathroom (bathtub, toilet).

**Air-conditioning**, wooden floating floors, tiles, automatic blinds, awning, central heating, washer, dryer, Siemens kitchen appliances, dishwasher, induction cooktop, microwave oven, coffee maker, wine fridge, garden furniture, video entry phone, alarm, **cellar**, elevator. A **garage parking** space is included. Monthly deposit for service charges, water, heating, and garage parking maintenance CZK 5,510. Electricity is billed separately.