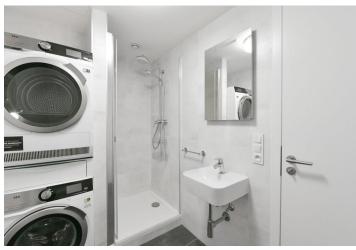

The lower level of the apartment includes a living room with a fully fitted open plan kitchen and a south-facing **terrace** providing far-reaching views, a bedroom with built-in wardrobes and access to the terrace, a bathroom (walk-in shower, toilet), and an entrance hall with built-in wardrobes. The upper floor features a second bedroom with a **walk-in closet** and built-in wardrobes, plus a bathroom (bathtub, toilet).

**Air-conditioning**, wooden floating floors, tiles, automatic blinds, awning, central heating, washer, dryer, Siemens kitchen appliances, dishwasher, induction cooktop, microwave oven, coffee maker, wine fridge, garden furniture, video entry phone, alarm, **cellar**, elevator. A **garage parking** space is included. Monthly deposit for service charges, water, heating, and garage parking maintenance CZK 5,510. Electricity is billed separately.