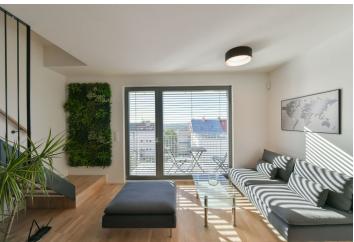

The lower level of the apartment includes a living room with a fully fitted open plan kitchen and a south-facing **terrace** providing far-reaching views, a bedroom with built-in wardrobes and access to the terrace, a bathroom (walk-in shower, toilet), and an entrance hall with built-in wardrobes. The upper floor features a second bedroom with a **walk-in closet** and built-in wardrobes, plus a bathroom (bathtub, toilet).

**Air-conditioning**, wooden floating floors, tiles, automatic blinds, awning, central heating, washer, dryer, Siemens kitchen appliances, dishwasher, induction cooktop, microwave oven, coffee maker, wine fridge, garden furniture, video entry phone, alarm, **cellar**, elevator. A **garage parking** space is included. Monthly deposit for service charges, water, heating, and garage parking maintenance CZK 5,510. Electricity is billed separately.