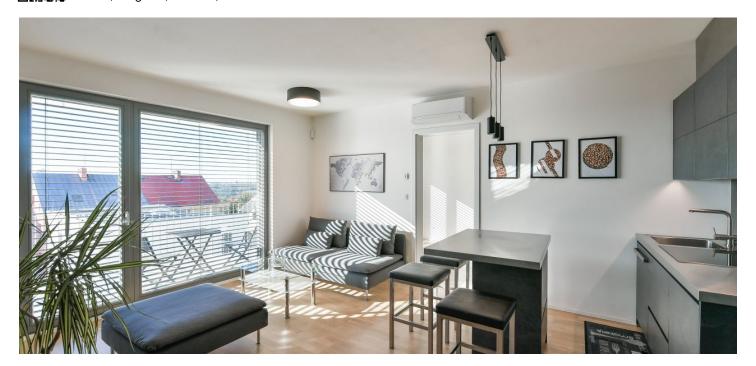

The lower level of the apartment includes a living room with a fully fitted open plan kitchen and a south-facing **terrace** providing far-reaching views, a bedroom with built-in wardrobes and access to the terrace, a bathroom (walk-in shower, toilet), and an entrance hall with built-in wardrobes. The upper floor features a second bedroom with a **walk-in closet** and built-in wardrobes, plus a bathroom (bathtub, toilet).

**Air-conditioning**, wooden floating floors, tiles, automatic blinds, awning, central heating, washer, dryer, Siemens kitchen appliances, dishwasher, induction cooktop, microwave oven, coffee maker, wine fridge, garden furniture, video entry phone, alarm, **cellar**, elevator. A **garage parking** space is included. Monthly deposit for service charges, water, heating, and garage parking maintenance CZK 5,510. Electricity is billed separately.