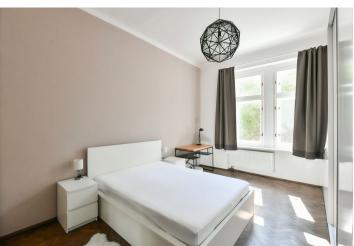

\* Area of the unit according to the Civil Code. The area consists of the sum total area of the entire unit bounded by perimeter walls.

This fully furnished classic apartment with high ceilings, double doors, and casement windows overlooking the greenery is located on the 2nd floor of a nicely decorated apartment building without an elevator. The building is located on a quiet one-way street between parks, yet only a few steps from Smíchov's Anděl pedestrian zone and the new Smíchov City district.

The functional layout consists of a living room with a kitchen and dining area, a spacious bedroom, a bathroom (bathtub, sink, washing machine), a separate toilet, a closet, and an entrance hall. The bedroom window faces west towards a quiet **street lined with trees**, and the living room towards a **green courtyard**.

The apartment has been renovated (in 2012 and 2018). There are **parquet floors** in both rooms and laminate flooring in a wood decor in the hall. The kitchen is fully equipped with built-in appliances (induction hob, electric and microwave oven, refrigerator, dishwasher). The interior features **plenty of storage space** (built-in wardrobes, storage in the hall, shoe rack, wall-mounted hangerl), and the apartment also has **a large cellar storage unit** (approx. 6 sq. m.). Owners can also use the mezzanine **balcony** shared with the neighboring apartment. The entrance door is a security one, and heating and hot water are provided by an electric boiler.