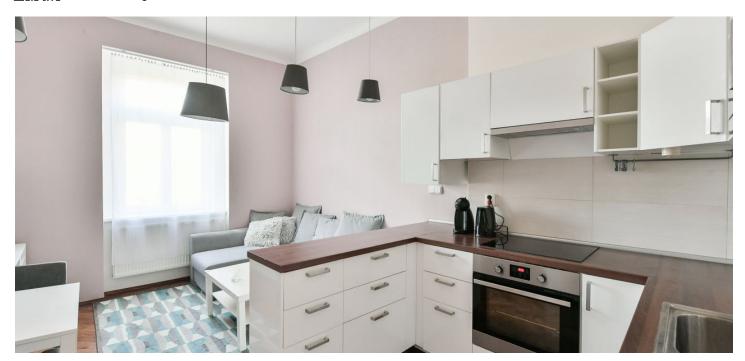

The functional layout consists of a living room with a kitchen and dining area, a spacious bedroom, a bathroom (bathtub, sink, washing machine), a separate toilet, a closet, and an entrance hall. The bedroom window faces west towards a quiet **street lined with trees**, and the living room towards a **green courtyard**.

The apartment has been renovated (in 2012 and 2018). There are **parquet floors** in both rooms and laminate flooring in a wood decor in the hall. The kitchen is fully equipped with built-in appliances (induction hob, electric and microwave oven, refrigerator, dishwasher). The interior features **plenty of storage space** (built-in wardrobes, storage in the hall, shoe rack, wall-mounted hangerl), and the apartment also has **a large cellar storage unit** (approx. 6 sq. m.). Owners can also use the mezzanine **balcony** shared with the neighboring apartment. The entrance door is a security one, and heating and hot water are provided by an electric boiler.