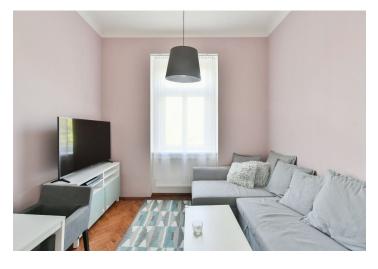

The functional layout consists of a living room with a kitchen and dining area, a spacious bedroom, a bathroom (bathtub, sink, washing machine), a separate toilet, a closet, and an entrance hall. The bedroom window faces west towards a quiet **street lined with trees**, and the living room towards a **green courtyard**.

The apartment has been renovated (in 2012 and 2018). There are **parquet floors** in both rooms and laminate flooring in a wood decor in the hall. The kitchen is fully equipped with built-in appliances (induction hob, electric and microwave oven, refrigerator, dishwasher). The interior features **plenty of storage space** (built-in wardrobes, storage in the hall, shoe rack, wall-mounted hangerl), and the apartment also has **a large cellar storage unit** (approx. 6 sq. m.). Owners can also use the mezzanine **balcony** shared with the neighboring apartment. The entrance door is a security one, and heating and hot water are provided by an electric boiler.