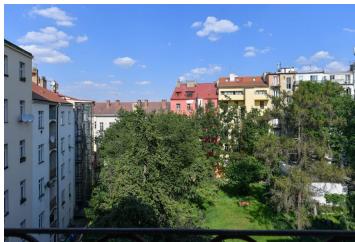

\* Area of the unit according to the Civil Code. The area consists of the sum total area of the entire unit bounded by perimeter walls.

This fully furnished classic apartment with high ceilings, double doors, and casement windows overlooking the greenery is located on the 2nd floor of a nicely decorated apartment building without an elevator. The building is located on a quiet one-way street between parks, yet only a few steps from Smíchov's Anděl pedestrian zone and the new Smíchov City district.

The functional layout consists of a living room with a kitchen and dining area, a spacious bedroom, a bathroom (bathtub, sink, washing machine), a separate toilet, a closet, and an entrance hall. The bedroom window faces west towards a quiet **street lined with trees**, and the living room towards a **green courtyard**.