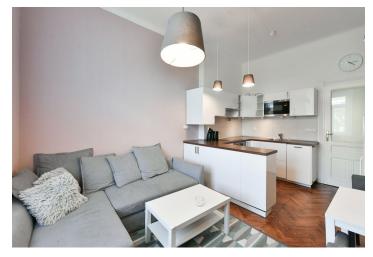

The functional layout consists of a living room with a kitchen and dining area, a spacious bedroom, a bathroom (bathtub, sink, washing machine), a separate toilet, a closet, and an entrance hall. The bedroom window faces west towards a quiet **street lined with trees**, and the living room towards a **green courtyard**.

The apartment has been renovated (in 2012 and 2018). There are **parquet floors** in both rooms and laminate flooring in a wood decor in the hall. The kitchen is fully equipped with built-in appliances (induction hob, electric and microwave oven, refrigerator, dishwasher). The interior features **plenty of storage space** (built-in wardrobes, storage in the hall, shoe rack, wall-mounted hangerl), and the apartment also has **a large cellar storage unit** (approx. 6 sq. m.). Owners can also use the mezzanine **balcony** shared with the neighboring apartment. The entrance door is a security one, and heating and hot water are provided by an electric boiler.