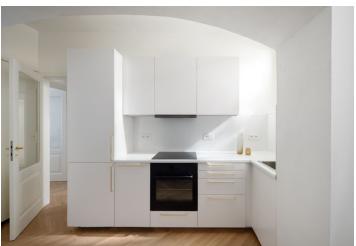

The area of the apartment on the 1st underground floor consists of a kitchen with a dining room, a living area, a bedroom, a bathroom (with a bathtub and toilet), and a foyer. Living area and bedroom have access to the **terrace** facing a **quiet courtyard** and connected to a **garden**.

The high-standard facilities include herringbone pattern oak parquet floors, designer WOW hexagon tiles, brand-name sanitary ware, security wooden panel entrance doors, double-wing panel interior doors to the living room, and full rebateless doors to the bedroom and bathroom, all with brass handles and magnetic locks. Windows are wooden with insulated triple-glazed panes, and the surface of the terrace is made of larch wood. The building with elegant common areas has a modern elevator and a refurbished stone staircase, while a video intercom contributes to comfort and safety. The apartment comes with a storage room on the floor.