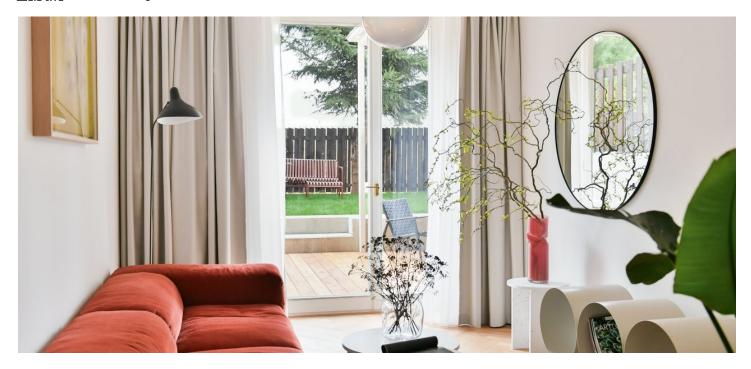

The area of the apartment on the 1st underground floor consists of a kitchen with a dining room, a living area, a bedroom, a bathroom (with a bathtub and toilet), and a foyer. Living area and bedroom have access to the **terrace** facing a **quiet courtyard** and connected to a **garden**.

The high-standard facilities include herringbone pattern oak parquet floors, designer WOW hexagon tiles, brand-name sanitary ware, security wooden panel entrance doors, double-wing panel interior doors to the living room, and full rebateless doors to the bedroom and bathroom, all with brass handles and magnetic locks. Windows are wooden with insulated triple-glazed panes, and the surface of the terrace is made of larch wood. The building with elegant common areas has a modern elevator and a refurbished stone staircase, while a video intercom contributes to comfort and safety. The apartment comes with a storage room on the floor.