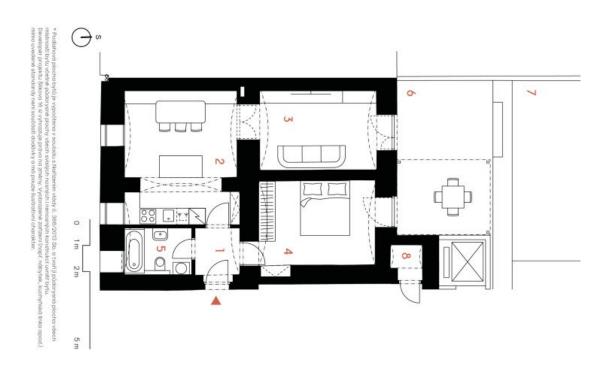

The area of the apartment on the 1st underground floor consists of a kitchen with a dining room, a living area, a bedroom, a bathroom (with a bathtub and toilet), and a foyer. Living area and bedroom have access to the **terrace** facing a **quiet courtyard** and connected to a **garden**.

Floor area 62.6 m<sup>2</sup>, terrace and garden 64 m<sup>2</sup>, storage room 1,5 m<sup>2</sup>.

For more information, please visit the project website www.slikova16.cz.

svob

EXKLUZIVNÍ ZASTOUPEN

| Celková plocha | 8 Komora | 7 Zahrada           | 6 Terasa | Podlahová plocha* | Užitná plocha | 5 Koupelna s WC    | 4 Pokoj             | 3 Obývací pokoj     | 2 Kuchyň s jidelnou | 1 Chodba           | 3+kk   1. pp |
|----------------|----------|---------------------|----------|-------------------|---------------|--------------------|---------------------|---------------------|---------------------|--------------------|--------------|
| 128,1 m²       | 1,5 m²   | 44,1 m <sup>2</sup> | 19,9 m²  | 62,6 m²           | 55,7 m²       | 4,2 m <sup>2</sup> | 14,8 m <sup>2</sup> | 13,7 m <sup>2</sup> | 20,0 m <sup>2</sup> | 3,0 m <sup>2</sup> |              |