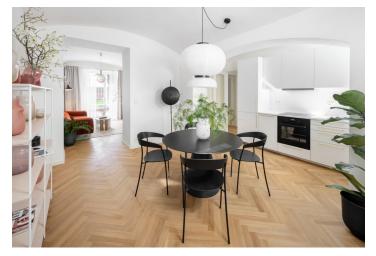

The area of the apartment on the 1st underground floor consists of a kitchen with a dining room, a living area, a bedroom, a bathroom (with a bathtub and toilet), and a foyer. Living area and bedroom have access to the **terrace** facing a **quiet courtyard** and connected to a **garden**.

The high-standard facilities include herringbone pattern oak parquet floors, designer WOW hexagon tiles, brand-name sanitary ware, security wooden panel entrance doors, double-wing panel interior doors to the living room, and full rebateless doors to the bedroom and bathroom, all with brass handles and magnetic locks. Windows are wooden with insulated triple-glazed panes, and the surface of the terrace is made of larch wood. The building with elegant common areas has a modern elevator and a refurbished stone staircase, while a video intercom contributes to comfort and safety. The apartment comes with a storage room on the floor.