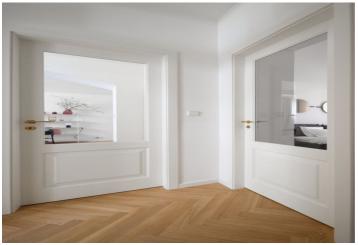

The high-standard facilities include herringbone pattern oak parquet floors, designer WOW hexagon tiles, brand-name sanitary ware, security wooden panel entrance doors, double-wing panel interior doors to the living room, and full rebateless doors to the bedroom and bathroom, all with brass handles and magnetic locks. Windows are wooden with insulated triple-glazed panes, and the surface of the terrace is made of larch wood. The building with elegant common areas has a modern elevator and a refurbished stone staircase, while a video intercom contributes to comfort and safety. The apartment comes with a storage room on the floor.