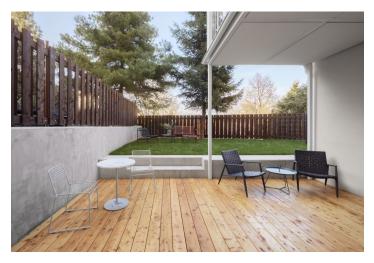

The area of the apartment on the 1st underground floor consists of a kitchen with a dining room, a living area, a bedroom, a bathroom (with a bathtub and toilet), and a foyer. Living area and bedroom have access to the **terrace** facing a **quiet courtyard** and connected to a **garden**.

Floor area 62.6 m<sup>2</sup>, terrace and garden 64 m<sup>2</sup>, storage room 1,5 m<sup>2</sup>.

For more information, please visit the project website www.slikova16.cz.