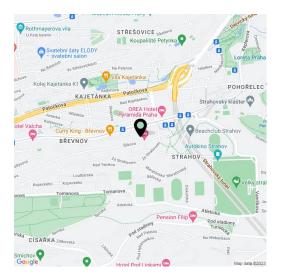

\* Area of the unit according to the Civil Code. The area consists of the sum total area of the entire unit bounded by perimeter walls.

We exclusively offer for sale this elegant, airy, high-standard apartment that is part of the Šlikova 16 boutique residence, an apartment building from the beginning of the 20th century that is currently being completely reconstructed. It is located on a side street in a beautiful part of Prague 6 in Břevnov, in the immediate vicinity of the Tejnka historical monument zone and within walking distance of Prague Castle or Petřín Hill.

This great location in Prague 6 is easily accessible by public transport and by car. There are plenty of cafes and restaurants, a supermarket and farm produce shops are in the immediate vicinity, and numerous sports fields are within easy reach. Ladronka Park, Velká Strahovská Garden, the Petřín Gardens, or the Hvězda game reserve are all nearby. The ride to the city center takes about 15 minutes by tram from the nearby stop, it's possible to reach the Hradčanská metro station in less than 10 minutes, and you can quickly reach the airport by car as well as drive through a tunnel complex or exit the metropolis via the Prague Ring Road.