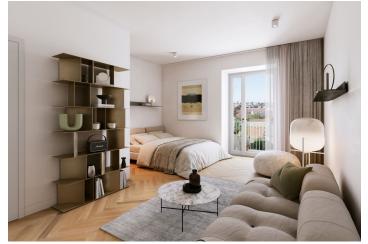

The area of the apartment on the 3rd floor consists of a living room with a preparation for a kitchen, two bedrooms, a bathroom (with a bathtub and toilet), a separate toilet and a foyer. The living room has access to the **terrace** facing a **quiet courtyard**.

The high-standard facilities included herringbone pattern oak parquet floors, designer WOW hexagon tiles, brand-name sanitary ware, security wooden panel entrance doors, double-wing panel interior doors to the living room, and full rebateless doors to the bedroom and bathroom, all with brass handles and magnetic locks. Windows are wooden with insulated triple-glazed panes, and the surface of the terrace is made of larch wood. The building with elegant common areas has a modern elevator and a refurbished stone staircase, while a video intercom contributes to comfort and safety. The apartment comes with a storage room on the mezzanine.