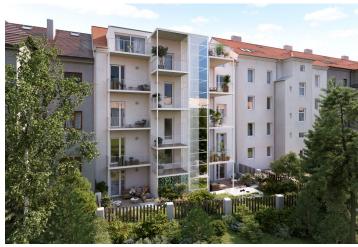

\* Area of the unit according to the Civil Code. The area consists of the sum total area of the entire unit bounded by perimeter walls.

We exclusively offer for sale this elegant, airy, high-standard apartment that is part of the Šlikova 16 boutique residence, an apartment building from the beginning of the 20th century that is currently being completely reconstructed. It is located on a side street in a beautiful part of Prague 6 in Břevnov, in the immediate vicinity of the Tejnka historical monument zone and within walking distance of Prague Castle or Petřín Hill. Expected completion date: end of 2023. The buyer pays 10% of the purchase price after signing a future purchase contract, and the remaining 90% is due after the approval of the apartment.

The area of the apartment on the 3rd floor consists of a living room with a preparation for a kitchen, two bedrooms, a bathroom (with a bathtub and toilet), a separate toilet and a foyer. The living room has access to the **terrace** facing a **quiet courtyard**.

The high-standard facilities included herringbone pattern oak parquet floors, designer WOW hexagon tiles, brand-name sanitary ware, security wooden panel entrance doors, double-wing panel interior doors to the living room, and full rebateless doors to the bedroom and bathroom, all with brass handles and magnetic locks. Windows are wooden with insulated triple-glazed panes, and the surface of the terrace is made of larch wood. The building with elegant common areas has a modern elevator and a refurbished stone staircase, while a video intercom contributes to comfort and safety. The apartment comes with a storage room on the mezzanine.