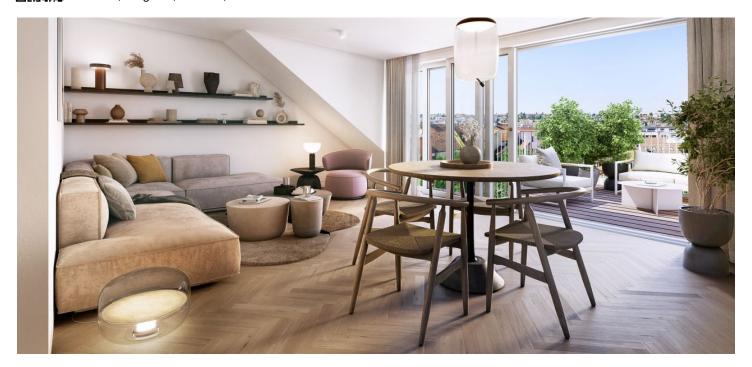

The area of the apartment on the 3rd floor consists of a living room with a preparation for a kitchen, two bedrooms, a bathroom (with a bathtub and toilet), a separate toilet and a foyer. The living room has access to the **terrace** facing a **quiet courtyard**.

The high-standard facilities included herringbone pattern oak parquet floors, designer WOW hexagon tiles, brand-name sanitary ware, security wooden panel entrance doors, double-wing panel interior doors to the living room, and full rebateless doors to the bedroom and bathroom, all with brass handles and magnetic locks. Windows are wooden with insulated triple-glazed panes, and the surface of the terrace is made of larch wood. The building with elegant common areas has a modern elevator and a refurbished stone staircase, while a video intercom contributes to comfort and safety. The apartment comes with a storage room on the mezzanine.

Floor area 72.9 m², terrace 8.6 m², storage room 1.5 m².

For more information, please visit the project website  $\underline{\text{www.slikova16.cz}}$ .