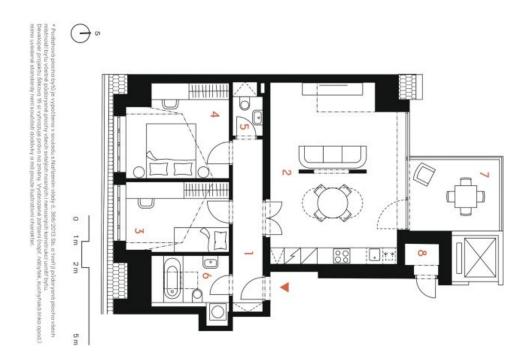

The area of the apartment on the 3rd floor consists of a living room with a preparation for a kitchen, two bedrooms, a bathroom (with a bathtub and toilet), a separate toilet and a foyer. The living room has access to the **terrace** facing a **quiet courtyard**.

Floor area 72.9 m², terrace 8.6 m², storage room 1.5 m².

For more information, please visit the project website  $\underline{\text{www.slikova16.cz}}$ .

slikoval6.cz

info@slikoval6.cz

| 83,0 m <sup>2</sup> | Celková plocha            | Cel |
|---------------------|---------------------------|-----|
| 1,5 m²              | 8 Komora                  | 00  |
| 8,6 m²              | 7 Terasa                  | 7   |
| 72,9 m²             | Podlahová plocha*         | Poc |
| 68,7 m <sup>2</sup> | Užitná plocha             | Uži |
| 5,8 m²              | 6 Koupelna s WC           | 6   |
| 2,0 m <sup>2</sup>  | 5 WC                      | 5   |
| 12,6 m <sup>2</sup> | 4 Pokoj                   | 4   |
| 9,6 m <sup>2</sup>  | 3 Pokoj                   | S   |
| 31,8 m <sup>2</sup> | 2 Obývací pokoj s kuchyní | N   |
| 6,9 m <sup>2</sup>  | 1 Chodba                  | _   |