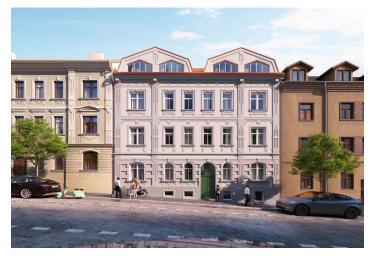

\* Area of the unit according to the Civil Code. The area consists of the sum total area of the entire unit bounded by perimeter walls.

We exclusively offer for sale this elegant, airy, high-standard apartment that is part of the Šlikova 16 boutique residence, an apartment building from the beginning of the 20th century that is currently being completely reconstructed. It is located on a side street in a beautiful part of Prague 6 in Břevnov, in the immediate vicinity of the Tejnka historical monument zone and within walking distance of Prague Castle or Petřín Hill. Expected completion date: end of 2023. The buyer pays 10% of the purchase price after signing a future purchase contract, and the remaining 90% is due after the approval of the apartment.

This great location in Prague 6 is easily accessible by public transport and by car. There are plenty of cafes and restaurants, a supermarket and farm produce shops are in the immediate vicinity, and numerous sports fields are within easy reach. Ladronka Park, Velká Strahovská Garden, the Petřín Gardens, or the Hvězda game reserve are all nearby. The ride to the city center takes about 15 minutes by tram from the nearby stop, it's possible to reach the Hradčanská metro station in less than 10 minutes, and you can quickly reach the airport by car as well as drive through a tunnel complex or exit the metropolis via the Prague Ring Road.