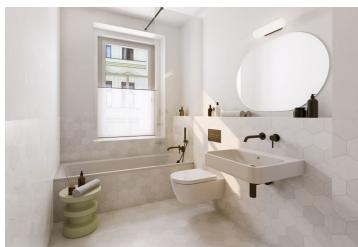

The area of the apartment on the 3rd floor consists of a living room with a preparation for a kitchen, two bedrooms, a bathroom (with a bathtub and toilet), a separate toilet and a foyer. The living room has access to the **terrace** facing a **quiet courtyard**.

The high-standard facilities included herringbone pattern oak parquet floors, designer WOW hexagon tiles, brand-name sanitary ware, security wooden panel entrance doors, double-wing panel interior doors to the living room, and full rebateless doors to the bedroom and bathroom, all with brass handles and magnetic locks. Windows are wooden with insulated triple-glazed panes, and the surface of the terrace is made of larch wood. The building with elegant common areas has a modern elevator and a refurbished stone staircase, while a video intercom contributes to comfort and safety. The apartment comes with a storage room on the mezzanine.