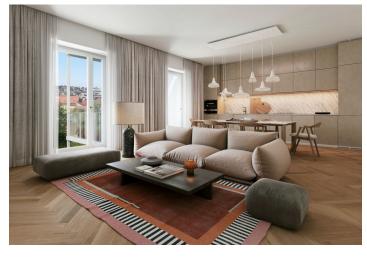

The area of the apartment on the 2nd floor consists of a living room with a preparation for a kitchen, two bedrooms, a bathroom (with a bathtub and toilet), a separate toilet and a foyer. The living room has access to the terrace facing a quiet courtyard.

The high-standard facilities include herringbone pattern oak parquet floors, designer WOW hexagon tiles, brand-name sanitary ware, security wooden panel entrance doors, double-wing panel interior doors to the living room, and full rebateless doors to the bedroom and bathroom, all with brass handles and magnetic locks. Windows are wooden with insulated tripleglazed panes, and the surface of the terrace is made of larch wood. The building with elegant common areas has a modern elevator and a refurbished stone staircase, while a video intercom contributes to comfort and safety. The apartment comes with a storage room on the mezzanine.