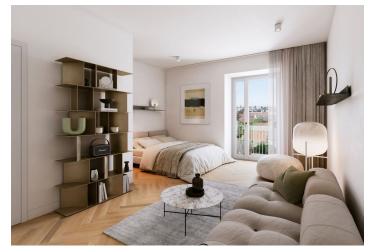

The area of the apartment on the 2nd floor consists of a living room with a preparation for a kitchen, two bedrooms, a bathroom (with a bathtub and toilet), a separate toilet and a foyer. The living room has access to the terrace facing a quiet courtyard.

The high-standard facilities include herringbone pattern oak parquet floors, designer WOW hexagon tiles, brand-name sanitary ware, security wooden panel entrance doors, double-wing panel interior doors to the living room, and full rebateless doors to the bedroom and bathroom, all with brass handles and magnetic locks. Windows are wooden with insulated tripleglazed panes, and the surface of the terrace is made of larch wood. The building with elegant common areas has a modern elevator and a refurbished stone staircase, while a video intercom contributes to comfort and safety. The apartment comes with a storage room on the mezzanine.