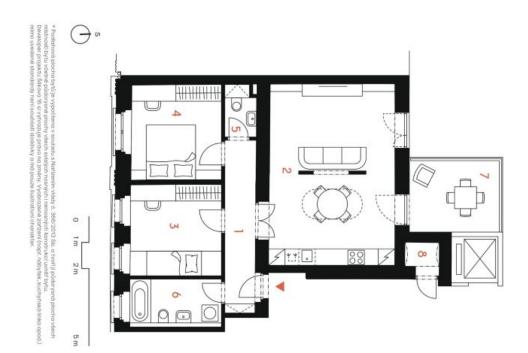

The area of the apartment on the 2nd floor consists of a living room with a preparation for a kitchen, two bedrooms, a bathroom (with a bathtub and toilet), a separate toilet and a foyer. The living room has access to the terrace facing a quiet courtyard.

Floor area 75.3 m<sup>2</sup>, terrace 8.6 m<sup>2</sup>, storage room 1.5 m<sup>2</sup>.

For more information, please visit the project website www.slikova16.cz.

Brno

## Apartment Two-bedroom (3+kk)

75.3 m², Prague 6, Břevnov, Šlikova

| 4 | _ 8  |  |
|---|------|--|
| - |      |  |
|   |      |  |
| 4 | 3- 2 |  |
|   |      |  |

slikoval6.cz

info@slikoval6.cz

| Celkov              | ο<br>Σ | 7 1    | Podlah            | Užitná plocha       | 0                  | 5 \                | 4<br>P              | 3 P     | 2                       | - 0                | Byt<br>3+kk  |
|---------------------|--------|--------|-------------------|---------------------|--------------------|--------------------|---------------------|---------|-------------------------|--------------------|--------------|
| Celková plocha      | Komora | Terasa | Podlahová plocha* | plocha              | Koupelna s WC      | WC                 | Pokoj               | Pokoj   | Obývací pokoj s kuchyní | Chodba             | 3+kk   3. NP |
| 85,4 m <sup>2</sup> | 1,5 m² | 8,6 m² | 75,3 m²           | 70,2 m <sup>2</sup> | 6,0 m <sup>2</sup> | 2,1 m <sup>2</sup> | 11.6 m <sup>2</sup> | 11,2 m² | 32,0 m <sup>2</sup>     | 7,3 m <sup>2</sup> |              |