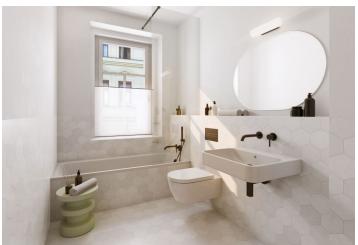

The area of the apartment on the 2nd floor consists of a living room with a preparation for a kitchen, two bedrooms, a bathroom (with a bathtub and toilet), a separate toilet and a foyer. The living room has access to the terrace facing a quiet courtyard.

The high-standard facilities include herringbone pattern oak parquet floors, designer WOW hexagon tiles, brand-name sanitary ware, security wooden panel entrance doors, double-wing panel interior doors to the living room, and full rebateless doors to the bedroom and bathroom, all with brass handles and magnetic locks. Windows are wooden with insulated tripleglazed panes, and the surface of the terrace is made of larch wood. The building with elegant common areas has a modern elevator and a refurbished stone staircase, while a video intercom contributes to comfort and safety. The apartment comes with a storage room on the mezzanine.