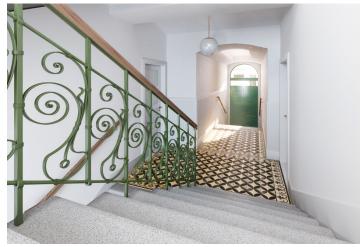

The high-standard facilities include herringbone pattern oak parquet floors, designer WOW hexagon tiles, brand-name sanitary ware, security wooden panel entrance doors, double-wing panel interior doors to the living room, and full rebateless doors to the bedroom and bathroom, all with brass handles and magnetic locks. Windows are wooden with insulated tripleglazed panes, and the surface of the terrace is made of larch wood. The building with elegant common areas has a modern elevator and a refurbished stone staircase, while a video intercom contributes to comfort and safety. The apartment comes with a storage room on the mezzanine.