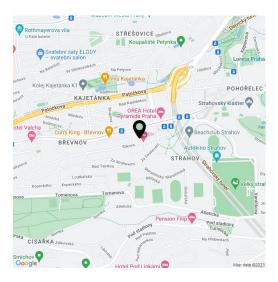

This great location in Prague 6 is easily accessible by public transport and by car. There are plenty of cafes and restaurants, a supermarket and farm produce shops are in the immediate vicinity, and numerous sports fields are within easy reach. Ladronka Park, Velká Strahovská Garden, the Petřín Gardens, or the Hvězda game reserve are all nearby. The ride to the city center takes about 15 minutes by tram from the nearby stop, it's possible to reach the Hradčanská metro station in less than 10 minutes, and you can quickly reach the airport by car as well as drive through a tunnel complex or exit the metropolis via the Prague Ring Road.