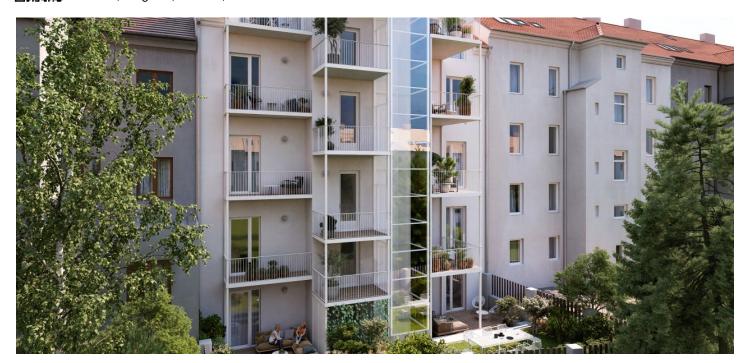

\* Area of the unit according to the Civil Code. The area consists of the sum total area of the entire unit bounded by perimeter walls.

We exclusively offer for sale this elegant, airy, high-standard apartment that is part of the Šlikova 16 boutique residence, an apartment building from the beginning of the 20th century that is currently being completely reconstructed. It is located on a side street in a beautiful part of Prague 6 in Břevnov, in the immediate vicinity of the Teinka historical monument zone and within walking distance of Prague Castle or Petřín Hill. Expected completion date: end of 2023. The buyer pays 10% of the purchase price after signing a future purchase contract, and the remaining 90% is due after the approval of the apartment.

The high-standard facilities include herringbone pattern oak parquet floors, designer WOW hexagon tiles, brand-name sanitary ware, security wooden panel entrance doors, double-wing panel interior doors to the living room, and full rebateless doors to the bedroom and bathroom, all with brass handles and magnetic locks. Windows are wooden with insulated tripleglazed panes, and the surface of the terrace is made of larch wood. The building with elegant common areas has a modern elevator and a refurbished stone staircase, while a video intercom contributes to comfort and safety. The apartment comes with a storage room on the mezzanine.

This great location in Prague 6 is easily accessible by public transport and by car. There are plenty of cafes and restaurants, a supermarket and farm produce shops are in the immediate vicinity, and numerous sports fields are within easy reach. Ladronka Park, Velká Strahovská Garden, the Petřín Gardens, or the Hvězda game reserve are all nearby. The ride to the city center takes about 15 minutes by tram from the nearby stop, it's possible to reach the Hradčanská metro station in less than 10 minutes, and you can quickly reach the airport by car as well as drive through a tunnel complex or exit the metropolis via the Prague Ring Road.