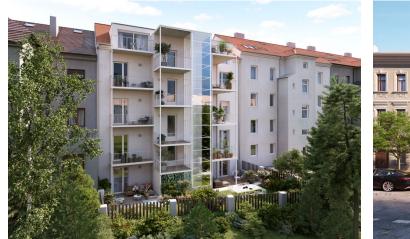

\* Area of the unit according to the Civil Code. The area consists of the sum total area of the entire unit bounded by perimeter walls.

We exclusively offer for sale this elegant, airy, high-standard apartment that is part of the Šlikova 16 boutique residence, an apartment building from the beginning of the 20th century that is currently being completely reconstructed. It is located on a side street in a beautiful part of Prague 6 in Břevnov, in the immediate vicinity of the Tejnka historical monument zone and within walking distance of Prague Castle or Petřín Hill. Expected completion date: end of 2023. The buyer pays 10% of the purchase price after signing a future purchase contract, and the remaining 90% is due after the approval of the apartment.

This great location in Prague 6 is easily accessible by public transport and by car. There are plenty of cafes and restaurants, a supermarket and farm produce shops are in the immediate vicinity, and numerous sports fields are within easy reach. Ladronka Park, Velká Strahovská Garden, the Petřín Gardens, or the Hvězda game reserve are all nearby. The ride to the city center takes about 15 minutes by tram from the nearby stop, it's possible to reach the Hradčanská metro station in less than 10 minutes, and you can quickly reach the airport by car as well as drive through a tunnel complex or exit the metropolis via the Prague Ring Road.