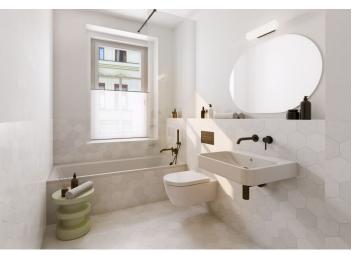

The area of the apartment on the 1st floor consists of a living room with a preparation for a kitchen, two bedrooms, a bathroom (with a bathtub and toilet), a separate toilet and a foyer. The living room has access to the **terrace** facing a **quiet courtyard**.

The **high-standard** facilities include herringbone pattern **oak parquet floors**, designer **WOW hexagon tiles**, brand-name sanitary ware, security wooden panel entrance doors, double-wing panel interior doors to the living room, and full rebateless doors to the bedroom and bathroom, all with **brass handles** and **magnetic locks**. Windows are wooden with insulated triple-glazed panes, and the surface of the terrace is made of **larch wood**. The building with elegant common areas has a modern elevator and a **refurbished stone staircase**, while a video intercom contributes to comfort and safety. The apartment comes with a **storage room** on the mezzanine.