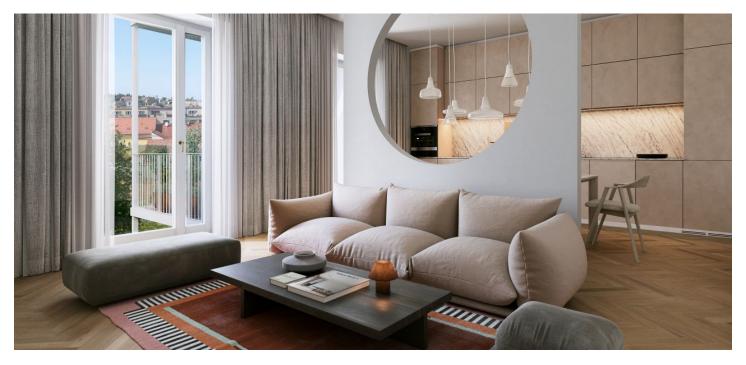

The area of the apartment on the 1st floor consists of a living room with a preparation for a kitchen, two bedrooms, a bathroom (with a bathtub and toilet), a separate toilet and a foyer. The living room has access to the **terrace** facing a **quiet courtyard**.

The **high-standard** facilities include herringbone pattern **oak parquet floors**, designer **WOW hexagon tiles**, brand-name sanitary ware, security wooden panel entrance doors, double-wing panel interior doors to the living room, and full rebateless doors to the bedroom and bathroom, all with **brass handles** and **magnetic locks**. Windows are wooden with insulated triple-glazed panes, and the surface of the terrace is made of **larch wood**. The building with elegant common areas has a modern elevator and a **refurbished stone staircase**, while a video intercom contributes to comfort and safety. The apartment comes with a **storage room** on the mezzanine.