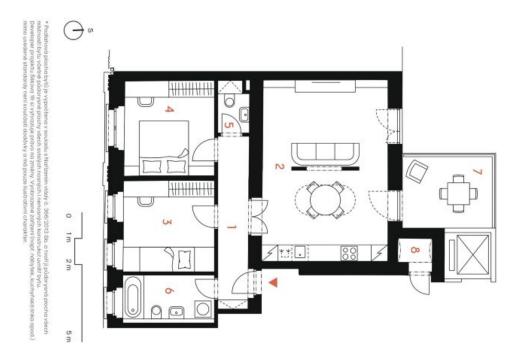

The area of the apartment on the 1st floor consists of a living room with a preparation for a kitchen, two bedrooms, a bathroom (with a bathtub and toilet), a separate toilet and a foyer. The living room has access to the **terrace** facing a **quiet courtyard**.

Floor area 74.6 m<sup>2</sup>, terrace 8.6 m<sup>2</sup>, storage room 1.5 m<sup>2</sup>.

For more information, please visit the project website www.slikova16.cz.

Svoboda & Williams s.r.o. info@svoboda-williams.com www.svoboda-williams.com Prague +420 257 328 281 +420 724 551 238

# Apartment Two-bedroom (3+kk)

74.6 m², Prague 6, Břevnov, Šlikova

| 84,7 m²             | Celková plocha          | Cell  |
|---------------------|-------------------------|-------|
| 1,5 m²              | Komora                  | 00    |
| 8,6 m²              | Terasa                  | 7     |
| 74,6 m <sup>2</sup> | Podlahová plocha*       | Pod   |
| 69,5 m²             | Užitná plocha           | Užitr |
| 5,8 m²              | Koupelna s WC           | 6     |
| 2,1 m <sup>2</sup>  | WC                      | ហ     |
| 11,4 m <sup>2</sup> | Pokoj                   | 4     |
| 11,0 m²             | Pokoj                   | ŝ     |
| kuchyni 31,9 m²     | Obývací pokoj s kuchyní | N     |
| 7,3 m²              | Chodba                  | -     |