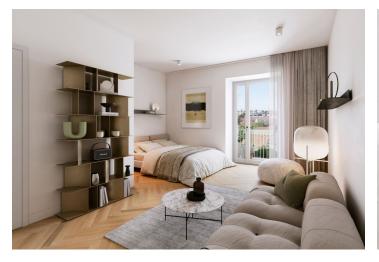

The area of the apartment on the 1st floor consists of a living room with a preparation for a kitchen, two bedrooms, a bathroom (with a bathtub and toilet), a separate toilet and a foyer. The living room has access to the **terrace** facing a **quiet courtyard**.

The **high-standard** facilities include herringbone pattern **oak parquet floors**, designer **WOW hexagon tiles**, brand-name sanitary ware, security wooden panel entrance doors, double-wing panel interior doors to the living room, and full rebateless doors to the bedroom and bathroom, all with **brass handles** and **magnetic locks**. Windows are wooden with insulated triple-glazed panes, and the surface of the terrace is made of **larch wood**. The building with elegant common areas has a modern elevator and a **refurbished stone staircase**, while a video intercom contributes to comfort and safety. The apartment comes with a **storage room** on the mezzanine.