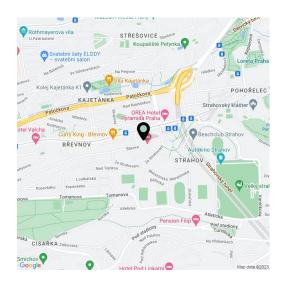

This great location in Prague 6 is easily accessible by public transport and by car. There are plenty of cafes and restaurants, a supermarket and farm produce shops are in the immediate vicinity, and numerous sports fields are within easy reach. Ladronka Park, Velká Strahovská Garden, the Petřín Gardens, or the Hvězda game reserve are all nearby. The ride to the city center takes about 15 minutes by tram from the nearby stop, it's possible to reach the Hradčanská metro station in less than 10 minutes, and you can quickly reach the airport by car as well as drive through a tunnel complex or exit the metropolis via the Prague Ring Road.