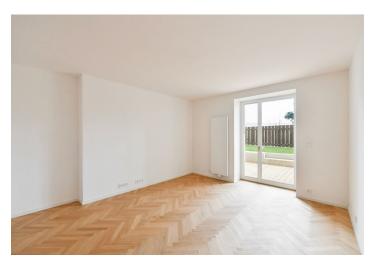

The area of the apartment on the 1st underground floor consists of a kitchen with a dining room, a living area, a bathroom (with bath and toilet), and a foyer. The living area has access to the **terrace** facing a **quiet courtyard** and connected to a **garden**.

The high-standard facilities include herringbone pattern oak parquet floors, designer WOW hexagon tiles, brand-name sanitary ware, security wooden panel entrance doors, double-wing panel interior doors to the living room, and full rebateless doors to the bedroom and bathroom, all with brass handles and magnetic locks. Windows are wooden with insulated triple-glazed panes, and the surface of the terrace is made of larch wood. The building with elegant common areas has a modern elevator and a refurbished stone staircase, while a video intercom contributes to comfort and safety. The apartment comes with a storage room on the floor.