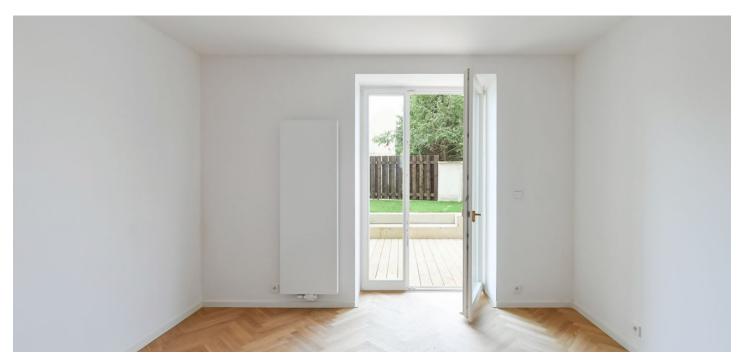

The area of the apartment on the 1st underground floor consists of a kitchen with a dining room, a living area, a bathroom (with bath and toilet), and a foyer. The living area has access to the **terrace** facing a **quiet courtyard** and connected to a **garden**.

The high-standard facilities include herringbone pattern oak parquet floors, designer WOW hexagon tiles, brand-name sanitary ware, security wooden panel entrance doors, double-wing panel interior doors to the living room, and full rebateless doors to the bedroom and bathroom, all with brass handles and magnetic locks. Windows are wooden with insulated triple-glazed panes, and the surface of the terrace is made of larch wood. The building with elegant common areas has a modern elevator and a refurbished stone staircase, while a video intercom contributes to comfort and safety. The apartment comes with a storage room on the floor.

Floor area 44.6 m<sup>2</sup>, terrace and garden 40.9 m<sup>2</sup>.

For more information, please visit the project website www.slikova16.cz.