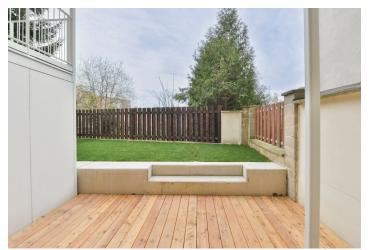

The area of the apartment on the 1st underground floor consists of a kitchen with a dining room, a living area, a bathroom (with bath and toilet), and a foyer. The living area has access to the **terrace** facing a **quiet courtyard** and connected to a **garden**.

Floor area 44.6 m<sup>2</sup>, terrace and garden 40.9 m<sup>2</sup>.

For more information, please visit the project website www.slikova16.cz.