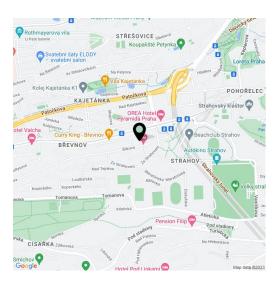

This great location in Prague 6 is easily accessible by public transport and by car. There are plenty of cafes and restaurants, a supermarket and farm produce shops are in the immediate vicinity, and numerous sports fields are within easy reach. Ladronka Park, Velká Strahovská Garden, the Petřín Gardens, or the Hvězda game reserve are all nearby. The ride to the city center takes about 15 minutes by tram from the nearby stop, it's possible to reach the Hradčanská metro station in less than 10 minutes, and you can quickly reach the airport by car as well as drive through a tunnel complex or exit the metropolis via the Prague Ring Road.