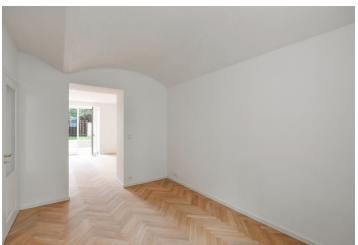

The area of the apartment on the 1st underground floor consists of a kitchen with a dining room, a living area, a bathroom (with bath and toilet), and a foyer. The living area has access to the **terrace** facing a **quiet courtyard** and connected to a **garden**.

The high-standard facilities include herringbone pattern oak parquet floors, designer WOW hexagon tiles, brand-name sanitary ware, security wooden panel entrance doors, double-wing panel interior doors to the living room, and full rebateless doors to the bedroom and bathroom, all with brass handles and magnetic locks. Windows are wooden with insulated triple-glazed panes, and the surface of the terrace is made of larch wood. The building with elegant common areas has a modern elevator and a refurbished stone staircase, while a video intercom contributes to comfort and safety. The apartment comes with a storage room on the floor.