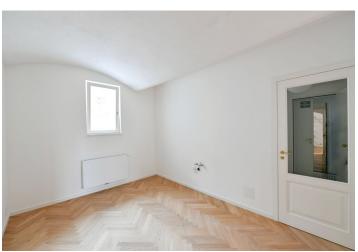

The area of the apartment on the 1st underground floor consists of a kitchen with a dining room, a living area, a bathroom (with bath and toilet), and a foyer. The living area has access to the **terrace** facing a **quiet courtyard** and connected to a **garden**.

The high-standard facilities include herringbone pattern oak parquet floors, designer WOW hexagon tiles, brand-name sanitary ware, security wooden panel entrance doors, double-wing panel interior doors to the living room, and full rebateless doors to the bedroom and bathroom, all with brass handles and magnetic locks. Windows are wooden with insulated triple-glazed panes, and the surface of the terrace is made of larch wood. The building with elegant common areas has a modern elevator and a refurbished stone staircase, while a video intercom contributes to comfort and safety. The apartment comes with a storage room on the floor.