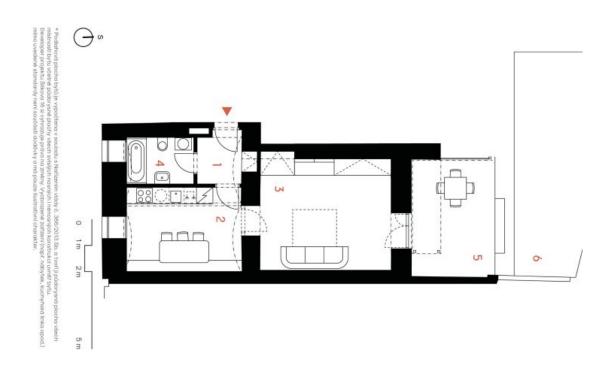

The area of the apartment on the 1st underground floor consists of a kitchen with a dining room, a living area, a bathroom (with bath and toilet), and a foyer. The living area has access to the **terrace** facing a **quiet courtyard** and connected to a **garden**.

Floor area 44.6 m<sup>2</sup>, terrace and garden 40.9 m<sup>2</sup>.

For more information, please visit the project website www.slikova16.cz.

slikoval6.cz

| CHRISTIE'S     | oboda&williams |
|----------------|----------------|
| CT 4 141       |                |
| TIVE TACTOLDEN | ロンド            |

| 1 Chodba 3,1 n 2 Kuchyň s jidelnou 13,5 n 3 Obývací pokoj 20,5 n 4 Koupelna s WC 4,2 n Užitná plocha 41,3 n Podlahová plocha 44,6 n 5 Terasa 6 Zahrada 27,5 n | s jidelnou<br>pokoj<br>a s WC                                                                                                               | 85,5 m²             | Celková plocha      | C  |
|---------------------------------------------------------------------------------------------------------------------------------------------------------------|---------------------------------------------------------------------------------------------------------------------------------------------|---------------------|---------------------|----|
| s jidelnou<br>pokoj<br>a s WC                                                                                                                                 | PP  in s jidelnou ací pokoj elna s WC  plocha*                                                                                              | 27,5 m²             | 2000                | 6  |
| s jidelnou<br>pokoj<br>a s WC                                                                                                                                 | PP  ba n s jidelnou aci pokoj elna s WC                                                                                                     | 13,4 m <sup>2</sup> |                     | U  |
| s jidelnou<br>pokoj<br>a s WC                                                                                                                                 | PP  in a jidelnou  ací pokoj elna s WC                                                                                                      | 44,6 m²             | Podlahová plocha*   | P  |
| ř                                                                                                                                                             | PP<br>mř s jidelnou<br>ací pokoj<br>elna s WC                                                                                               | 41,3 m              | Užitná plocha       | Už |
| s jidelnou<br>í pokoj                                                                                                                                         | Byt č. 2         2+kk   1. PP         1 Chodba       3.1 m²         2 Kuchyň s jidelnou       13.5 m²         3 Obývací pokoj       20.5 m² | 4,2 m <sup>2</sup>  | 4 Koupelna s WC     | 4  |
| s jidelnou                                                                                                                                                    | PP                                                                                                                                          | 20,5 m              | 3 Obývací pokoj     | 3  |
|                                                                                                                                                               | 8 PP 2                                                                                                                                      | 13,5 m              | 2 Kuchyň s jidelnou | N  |
|                                                                                                                                                               | Byt č. 2<br>2+kk   1. PP                                                                                                                    | 3,1 m               | 1 Chodba            | _  |
|                                                                                                                                                               |                                                                                                                                             |                     | Byt č. 2            | В  |