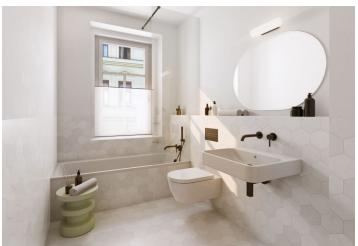

The area of the apartment on the ground floor consists of a living room with a preparation for a kitchen, two bedrooms, a bathroom (with a shower and toilet), a laundry room and a foyer. One of the bedrooms has access to the **terrace** facing a **quiet courtyard**.

The high-standard facilities include herringbone pattern oak parquet floors, designer WOW hexagon tiles, brand-name sanitary ware, security wooden panel entrance doors, double-wing panel interior doors to the living room, and full rebateless doors to the bedroom and bathroom, all with brass handles and magnetic locks. Windows are wooden with insulated triple-glazed panes, and the surface of the terrace is made of larch wood. The building with elegant common areas has a modern elevator and a refurbished stone staircase, while a video intercom contributes to comfort and safety. The apartment comes with a storage room on the mezzanine.