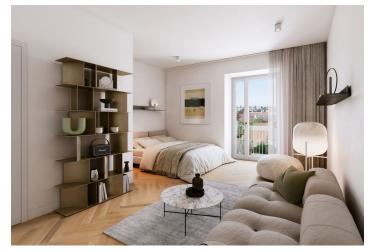

The area of the apartment on the ground floor consists of a living room with a preparation for a kitchen, two bedrooms, a bathroom (with a shower and toilet), a laundry room and a foyer. One of the bedrooms has access to the **terrace** facing a **quiet courtyard**.

The high-standard facilities include herringbone pattern oak parquet floors, designer WOW hexagon tiles, brand-name sanitary ware, security wooden panel entrance doors, double-wing panel interior doors to the living room, and full rebateless doors to the bedroom and bathroom, all with brass handles and magnetic locks. Windows are wooden with insulated triple-glazed panes, and the surface of the terrace is made of larch wood. The building with elegant common areas has a modern elevator and a refurbished stone staircase, while a video intercom contributes to comfort and safety. The apartment comes with a storage room on the mezzanine.