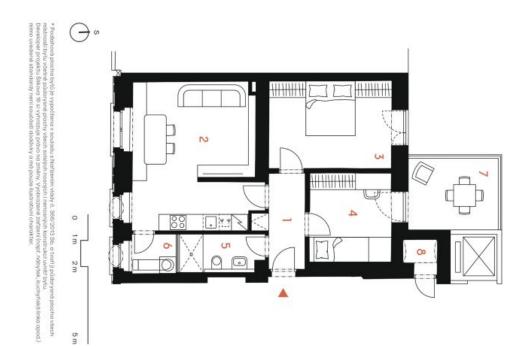

The area of the apartment on the ground floor consists of a living room with a preparation for a kitchen, two bedrooms, a bathroom (with a shower and toilet), a laundry room and a foyer. One of the bedrooms has access to the **terrace** facing a **quiet courtyard**.

Floor area 66.8 m<sup>2</sup>, terrace 9.7 m<sup>2</sup>, storage room 1.5 m<sup>2</sup>.

For more information, please visit the project website www.slikova16.cz.