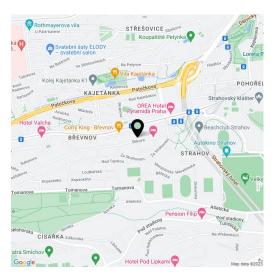

This great location in Prague 6 is easily accessible by public transport and by car. There are plenty of cafes and restaurants, a supermarket and farm produce shops are in the immediate vicinity, and numerous sports fields are within easy reach. Ladronka Park, Velká Strahovská Garden, the Petřín Gardens, or the Hvězda game reserve are all nearby. The ride to the city center takes about 15 minutes by tram from the nearby stop, it's possible to reach the Hradčanská metro station in less than 10 minutes, and you can quickly reach the airport by car as well as drive through a tunnel complex or exit the metropolis via the Prague Ring Road.