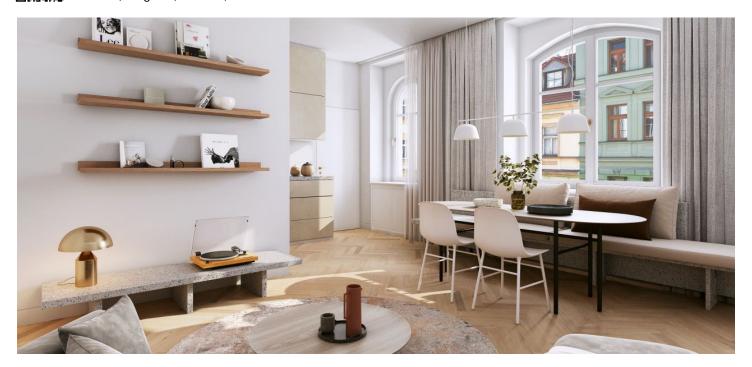

The area of the apartment on the ground floor consists of a living room with a preparation for a kitchen, two bedrooms, a bathroom (with a shower and toilet), a laundry room and a foyer. One of the bedrooms has access to the **terrace** facing a **quiet courtyard**.

The high-standard facilities include herringbone pattern oak parquet floors, designer WOW hexagon tiles, brand-name sanitary ware, security wooden panel entrance doors, double-wing panel interior doors to the living room, and full rebateless doors to the bedroom and bathroom, all with brass handles and magnetic locks. Windows are wooden with insulated triple-glazed panes, and the surface of the terrace is made of larch wood. The building with elegant common areas has a modern elevator and a refurbished stone staircase, while a video intercom contributes to comfort and safety. The apartment comes with a storage room on the mezzanine.