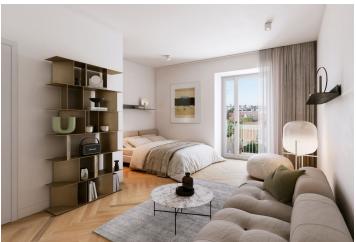

The area of the apartment on the 2nd floor consists of a living room with a preparation for a kitchen, a bedroom, a bathroom (with a bathtub and toilet), and a foyer. The living room has access to the **terrace** facing a **quiet courtyard**.

The high-standard facilities include herringbone pattern oak parquet floors, designer WOW hexagon tiles, brand-name sanitary ware, security wooden panel entrance doors, double-wing panel interior doors to the living room, and full rebateless doors to the bedroom and bathroom, all with brass handles and magnetic locks. Windows are wooden with insulated triple-glazed panes, and the surface of the terrace is made of larch wood. The building with elegant common areas has a modern elevator and a refurbished stone staircase, while a video intercom contributes to comfort and safety.