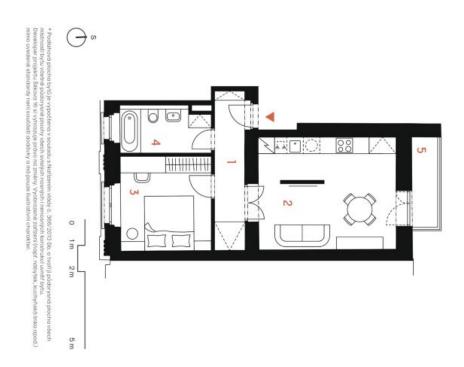

The area of the apartment on the 2nd floor consists of a living room with a preparation for a kitchen, a bedroom, a bathroom (with a bathtub and toilet), and a foyer. The living room has access to the **terrace** facing a **quiet courtyard**.

Floor area 48.6 m², terrace 3.1 m².

For more information, please visit the project website www.slikova16.cz.

Brno

| _   | Chodba                  | 6,6 m <sup>2</sup>  |
|-----|-------------------------|---------------------|
| N   | Obývací pokoj s kuchyní | 22,0 m <sup>2</sup> |
| S   | Pokoj                   | 11.7 m <sup>2</sup> |
| 4   | Koupelna s WC           | 5,7 m²              |
| Žit | Jžitná plocha           | 46,0 m²             |
| õ   | odlahová plocha*        | 48,6 m <sup>2</sup> |
| G   | Terasa                  | 3,1 m²              |
| €   | Selková plocha          | 51,7 m²             |
|     |                         |                     |
|     |                         |                     |