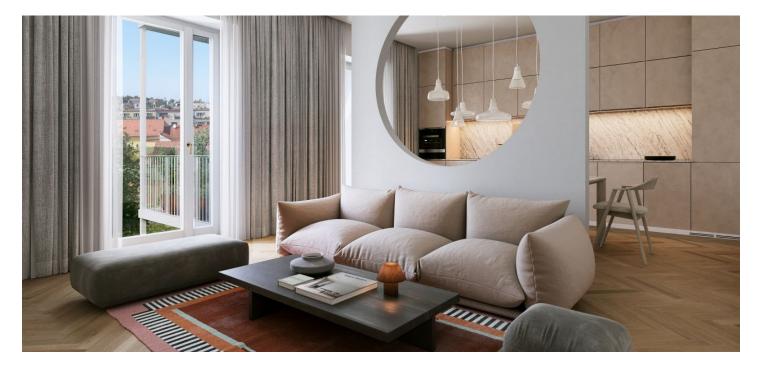

The area of the apartment on the 2nd floor consists of a living room with a preparation for a kitchen, a bedroom, a bathroom (with a bathtub and toilet), and a foyer. The living room has access to the **terrace** facing a **quiet courtyard**.

The high-standard facilities include herringbone pattern oak parquet floors, designer WOW hexagon tiles, brand-name sanitary ware, security wooden panel entrance doors, double-wing panel interior doors to the living room, and full rebateless doors to the bedroom and bathroom, all with brass handles and magnetic locks. Windows are wooden with insulated triple-glazed panes, and the surface of the terrace is made of larch wood. The building with elegant common areas has a modern elevator and a refurbished stone staircase, while a video intercom contributes to comfort and safety.