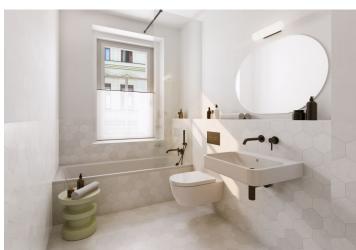

The area of the apartment on the 2nd floor consists of a living room with a preparation for a kitchen, a bedroom, a bathroom (with a bathtub and toilet), and a foyer. The living room has access to the **terrace** facing a **quiet courtyard**.

The high-standard facilities include herringbone pattern oak parquet floors, designer WOW hexagon tiles, brand-name sanitary ware, security wooden panel entrance doors, double-wing panel interior doors to the living room, and full rebateless doors to the bedroom and bathroom, all with brass handles and magnetic locks. Windows are wooden with insulated triple-glazed panes, and the surface of the terrace is made of larch wood. The building with elegant common areas has a modern elevator and a refurbished stone staircase, while a video intercom contributes to comfort and safety.