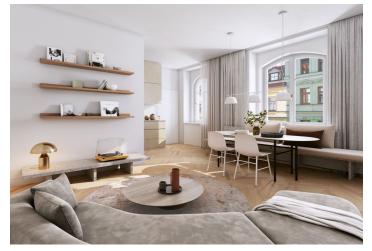

The area of the apartment on the 2nd floor consists of a living room with a preparation for a kitchen, a bedroom, a bathroom (with a bathtub and toilet), and a foyer. The living room has access to the **terrace** facing a **quiet courtyard**.

The high-standard facilities include herringbone pattern oak parquet floors, designer WOW hexagon tiles, brand-name sanitary ware, security wooden panel entrance doors, double-wing panel interior doors to the living room, and full rebateless doors to the bedroom and bathroom, all with brass handles and magnetic locks. Windows are wooden with insulated triple-glazed panes, and the surface of the terrace is made of larch wood. The building with elegant common areas has a modern elevator and a refurbished stone staircase, while a video intercom contributes to comfort and safety.