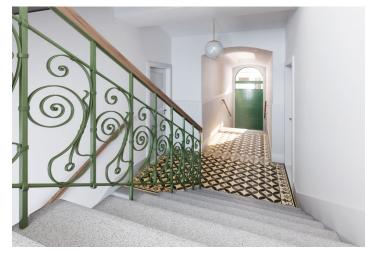

The high-standard facilities include herringbone pattern oak parquet floors, designer WOW hexagon tiles, brand-name sanitary ware, security wooden panel entrance doors, double-wing panel interior doors to the living room, and full rebateless doors to the bedroom and bathroom, all with brass handles and magnetic locks. Windows are wooden with insulated triple-glazed panes, and the surface of the terrace is made of larch wood. The building with elegant common areas has a modern elevator and a refurbished stone staircase, while a video intercom contributes to comfort and safety.