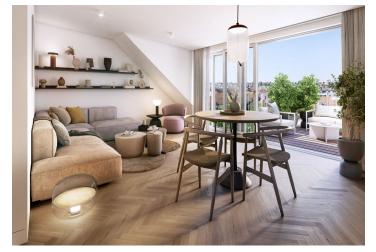

The area of the apartment on the 3rd floor consists of a living room with a preparation for a kitchen, a bedroom, a bathroom (with a bathtub and toilet), and a foyer. The living room has access to the terrace facing a quiet courtyard.

The high-standard facilities include herringbone pattern oak parquet floors, designer WOW hexagon tiles, brand-name sanitary ware, security wooden panel entrance doors, double-wing panel interior doors to the living room, and full rebateless doors to the bedroom and bathroom, all with brass handles and magnetic locks. Windows are wooden with insulated tripleglazed panes, and the surface of the terrace is made of larch wood. The building with elegant common areas has a modern elevator and a refurbished stone staircase, while a video intercom contributes to comfort and safety.