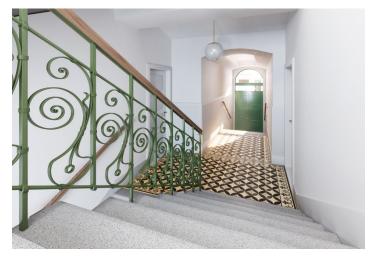

The high-standard facilities include herringbone pattern oak parquet floors, designer WOW hexagon tiles, brand-name sanitary ware, security wooden panel entrance doors, double-wing panel interior doors to the living room, and full rebateless doors to the bedroom and bathroom, all with brass handles and magnetic locks. Windows are wooden with insulated tripleglazed panes, and the surface of the terrace is made of larch wood. The building with elegant common areas has a modern elevator and a refurbished stone staircase, while a video intercom contributes to comfort and safety.