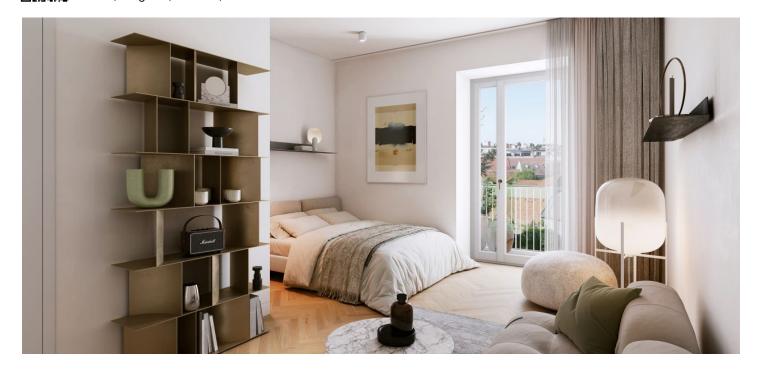

The area of the apartment on the 3rd floor consists of a living room with a preparation for a kitchen, a bedroom, a bathroom (with a bathtub and toilet), and a foyer. The living room has access to the terrace facing a quiet courtyard.

The high-standard facilities include herringbone pattern oak parquet floors, designer WOW hexagon tiles, brand-name sanitary ware, security wooden panel entrance doors, double-wing panel interior doors to the living room, and full rebateless doors to the bedroom and bathroom, all with brass handles and magnetic locks. Windows are wooden with insulated tripleglazed panes, and the surface of the terrace is made of larch wood. The building with elegant common areas has a modern elevator and a refurbished stone staircase, while a video intercom contributes to comfort and safety.