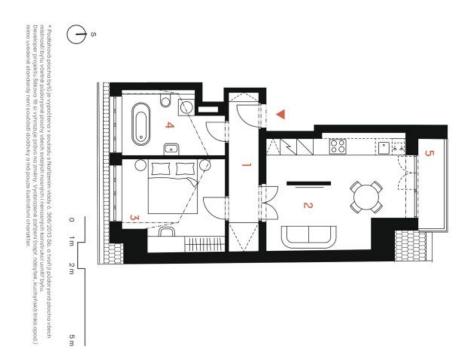

The area of the apartment on the 3rd floor consists of a living room with a preparation for a kitchen, a bedroom, a bathroom (with a bathtub and toilet), and a foyer. The living room has access to the terrace facing a quiet courtyard.

Floor area 50 m², terrace 3.1 m².

For more information, please visit the project website www.slikova16.cz.

Brno

## Apartment One-bedroom (2+kk)

50 m², Prague 6, Břevnov, Šlikova

| 1 Chodba 6,4 r 2 Obývací pokoj s kuchyní 21,2 r 3 Pokoj 12,3 r 4 Koupelna s WC 8,0 r Užitná plocha 47,9 r Podlahová plocha* 50,0 n 5 Terasa 3,1 r |                           | 53.1 m² | Celková plocha            | 0    |
|---------------------------------------------------------------------------------------------------------------------------------------------------|---------------------------|---------|---------------------------|------|
| yj s kuchyni<br>VC                                                                                                                                | oj s kuchyní<br>WC        | 3,1 r   |                           | U.S. |
| pokoj s kuchyní<br>a s WC                                                                                                                         | oj s kuchyni<br>WC        | 50,0 r  | Podlahová plocha*         | P    |
| oá<br>cí pokoj s kuchyní<br>ilna s WC                                                                                                             | oj s kuchyní<br>MC        | 47,9 r  | Užitná plocha             | S    |
| va<br>icí pokoj s kuchyní                                                                                                                         | oj s kuchyní              | 8,0 r   | 4 Koupelna's WC           | 4    |
| pokoj s kuchyní                                                                                                                                   | oj s kuchyní              | 12,3 r  | 3 Pokoj                   | W    |
|                                                                                                                                                   |                           | 21,2 r  | 2 Obývací pokoj s kuchyní | N    |
|                                                                                                                                                   | Byt č. 10<br>2-kk   4. NP | 6,4 r   | 1 Chodba                  | _    |
|                                                                                                                                                   |                           |         | Byt č. 10                 | B    |