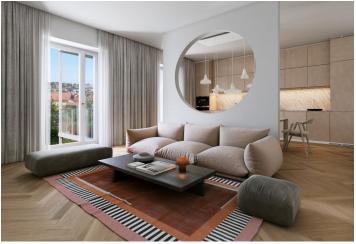

The area of the apartment on the 3rd floor consists of a living room with a preparation for a kitchen, a bedroom, a bathroom (with a bathtub and toilet), and a foyer. The living room has access to the terrace facing a quiet courtyard.

The high-standard facilities include herringbone pattern oak parquet floors, designer WOW hexagon tiles, brand-name sanitary ware, security wooden panel entrance doors, double-wing panel interior doors to the living room, and full rebateless doors to the bedroom and bathroom, all with brass handles and magnetic locks. Windows are wooden with insulated tripleglazed panes, and the surface of the terrace is made of larch wood. The building with elegant common areas has a modern elevator and a refurbished stone staircase, while a video intercom contributes to comfort and safety.