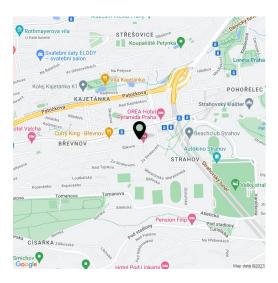

This great location in Prague 6 is easily accessible by public transport and by car. There are plenty of cafes and restaurants, a supermarket and farm produce shops are in the immediate vicinity, and numerous sports fields are within easy reach. Ladronka Park, Velká Strahovská Garden, the Petřín Gardens, or the Hvězda game reserve are all nearby. The ride to the city center takes about 15 minutes by tram from the nearby stop, it's possible to reach the Hradčanská metro station in less than 10 minutes, and you can quickly reach the airport by car as well as drive through a tunnel complex or exit the metropolis via the Prague Ring Road.