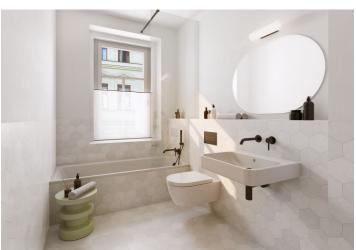

The area of the apartment on the 3rd floor consists of a living room with a preparation for a kitchen, a bedroom, a bathroom (with a bathtub and toilet), and a foyer. The living room has access to the terrace facing a quiet courtyard.

The high-standard facilities include herringbone pattern oak parquet floors, designer WOW hexagon tiles, brand-name sanitary ware, security wooden panel entrance doors, double-wing panel interior doors to the living room, and full rebateless doors to the bedroom and bathroom, all with brass handles and magnetic locks. Windows are wooden with insulated tripleglazed panes, and the surface of the terrace is made of larch wood. The building with elegant common areas has a modern elevator and a refurbished stone staircase, while a video intercom contributes to comfort and safety.