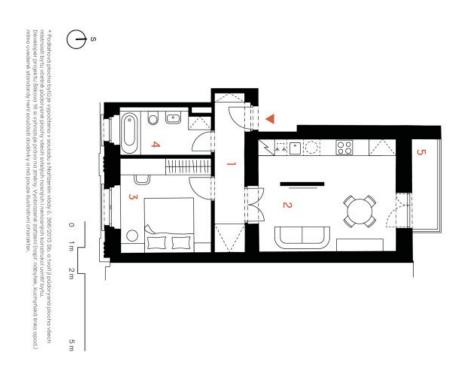

The area of the apartment on the 2nd floor consists of a living room with a preparation for a kitchen, a bedroom, a bathroom (with a bathtub and toilet), and a foyer. The living room has access to the **terrace** facing a **quiet courtyard**.

Floor area 47.8 m², terrace 3.8 m².

For more information, please visit the project website www.slikova16.cz.

47.8 m², Prague 6, Břevnov, Šlikova

slikoval6.cz

Na Zátorce 1, 160 00, Praha 6 +420 724 551 238

| TAPILI VIN ABOUTER | liams   CHRISTII  | oboda&willia |
|--------------------|-------------------|--------------|
|                    | EXELUCION CASIONE |              |

| AE 1 -2             |                         | - |
|---------------------|-------------------------|---|
| 20000               | 5                       |   |
| 5,5 m <sup>2</sup>  | Koupelna s WC           | 4 |
| 11,3 m <sup>2</sup> | Pokoj                   | 3 |
| 21.7 m <sup>2</sup> | Obývací pokoj s kuchyní | N |
| 6,6 m <sup>2</sup>  | Chodba                  | - |