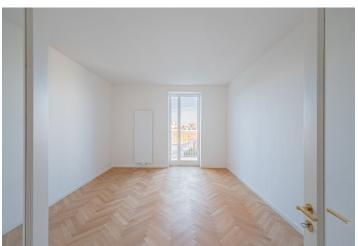

The area of the apartment on the 2nd floor consists of a living room with a preparation for a kitchen, a bedroom, a bathroom (with a bathtub and toilet), and a foyer. The living room has access to the **terrace** facing a **quiet courtyard**.

The high-standard facilities include herringbone pattern oak parquet floors, designer WOW hexagon tiles, brand-name sanitary ware, security wooden panel entrance doors, double-wing panel interior doors to the living room, and full rebateless doors to the bedroom and bathroom, all with brass handles and magnetic locks. Windows are wooden with insulated triple-glazed panes, and the surface of the terrace is made of larch wood. The building with elegant common areas has a modern elevator and a refurbished stone staircase, while a video intercom contributes to comfort and safety.