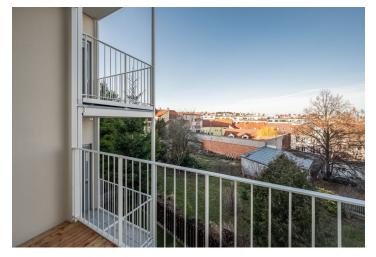

The area of the apartment on the 2nd floor consists of a living room with a preparation for a kitchen, a bedroom, a bathroom (with a bathtub and toilet), and a foyer. The living room has access to the **terrace** facing a **quiet courtyard**.