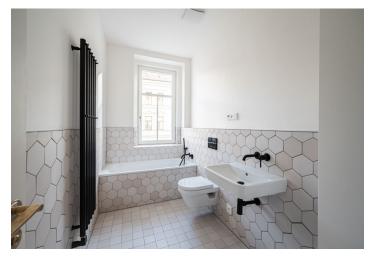

The area of the apartment on the 2nd floor consists of a living room with a preparation for a kitchen, a bedroom, a bathroom (with a bathtub and toilet), and a foyer. The living room has access to the **terrace** facing a **quiet courtyard**.

The high-standard facilities include herringbone pattern oak parquet floors, designer WOW hexagon tiles, brand-name sanitary ware, security wooden panel entrance doors, double-wing panel interior doors to the living room, and full rebateless doors to the bedroom and bathroom, all with brass handles and magnetic locks. Windows are wooden with insulated triple-glazed panes, and the surface of the terrace is made of larch wood. The building with elegant common areas has a modern elevator and a refurbished stone staircase, while a video intercom contributes to comfort and safety.