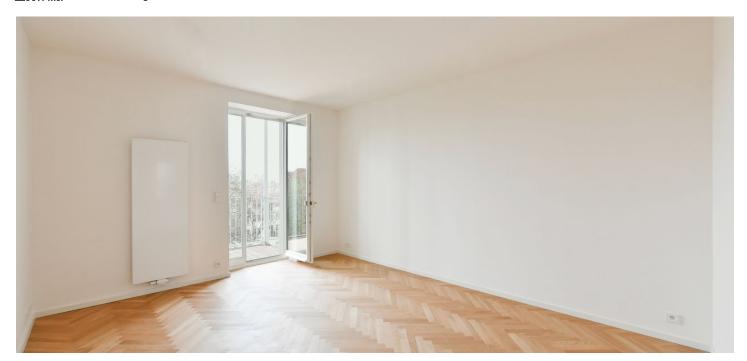

The area of the apartment on the 2nd floor consists of a living room with a preparation for a kitchen, a bedroom, a bathroom (with a bathtub and toilet), and a foyer. The living room has access to the **terrace** facing a **quiet courtyard**.

The high-standard facilities include herringbone pattern oak parquet floors, designer WOW hexagon tiles, brand-name sanitary ware, security wooden panel entrance doors, double-wing panel interior doors to the living room, and full rebateless doors to the bedroom and bathroom, all with brass handles and magnetic locks. Windows are wooden with insulated triple-glazed panes, and the surface of the terrace is made of larch wood. The building with elegant common areas has a modern elevator and a refurbished stone staircase, while a video intercom contributes to comfort and safety.