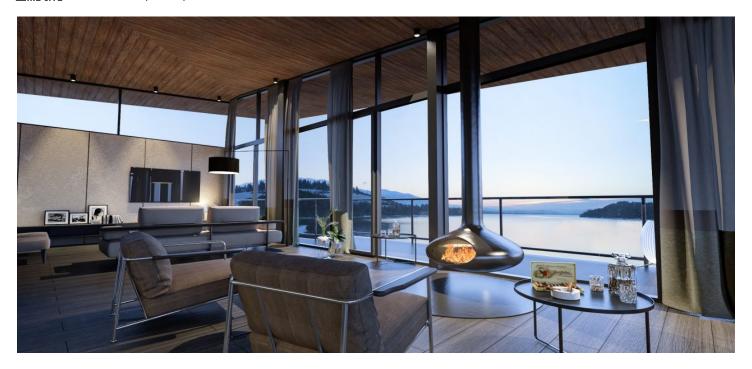

<sup>\*</sup> Area of the unit according to the Civil Code. The area consists of the sum total area of the entire unit bounded by perimeter walls.

This modern three-bedroom penthouse for sale boasts a luxurious interior design with 360-degree views and a generous terrace. Part of the MARINA LIPTOV residential complex located in one of the most beautiful places in Slovakia, the apartment is suitable not only for yacht sailors, but also for people looking for a weekend escape from the hustle and bustle of the big city.

For increased comfort, you can access the interior of the apartment directly from the elevator. The interior concept is based on openness—the three-bedroom apartment has a 78 sq. m. living room connected to the kitchen and dining area, two bathrooms, two separate toilets, and three bedrooms. Each room has access to a covered terrace with a total area of almost 114 sq. m. with incredible views of the water and the Tatra Mountains on the horizon. The price of the apartment includes two parking spaces and two cellar storage units.

All the penthouses/apartments in the project have **panoramic views of the dam and the mountains** and are sold furnished to the highest standard. As a bonus, the price includes a meeting with an architect, who will design the apartment according to your wishes.