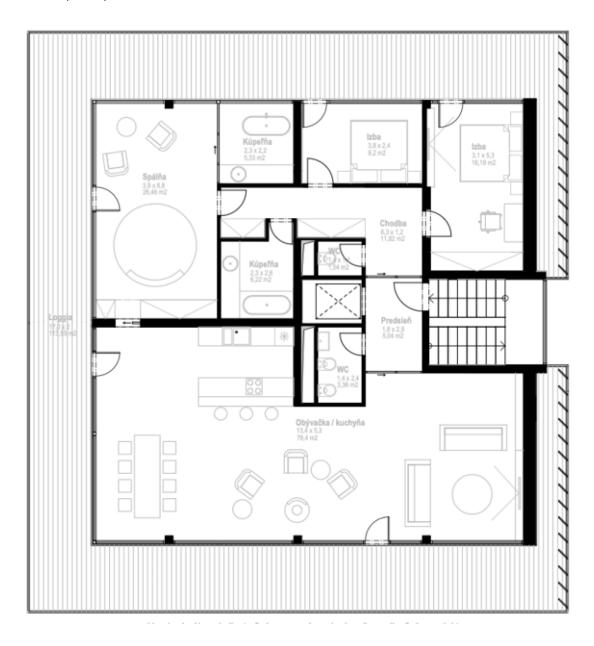

## €1396800 | CZK 34926984

163.56 m², Liptovský Mikuláš

| Total area       | 277 m²          |
|------------------|-----------------|
| Floor area*      | 164 m²          |
| Loggia           | 114 m²          |
| Parking          | 2x parking spot |
| Garage           | Yes             |
| Cellar           | Yes             |
| PENB             | G               |
| Reference number | 43715           |

For increased comfort, you can access the interior of the apartment directly from the elevator. The interior concept is based on openness—the three-bedroom apartment has a 78 sq. m. living room connected to the kitchen and dining area, two bathrooms, two separate toilets, and three bedrooms. Each room has access to a covered terrace with a total area of almost 114 sq. m. with incredible views of the water and the Tatra Mountains on the horizon. The price of the apartment includes two parking spaces and two cellar storage units.

Interior 163 m², terrace 114 m²