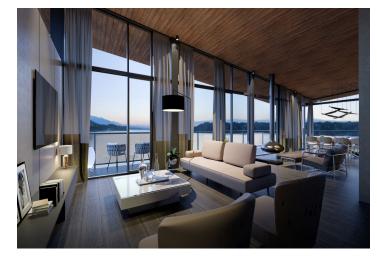

For increased comfort, you can access the interior of the apartment directly from the elevator. The interior concept is based on openness—the three-bedroom apartment has a 78 sq. m. living room connected to the kitchen and dining area, two bathrooms, two separate toilets, and three bedrooms. Each room has access to a covered terrace with a total area of almost 114 sq. m. with incredible views of the water and the Tatra Mountains on the horizon. The price of the apartment includes two parking spaces and two cellar storage units.

All the penthouses/apartments in the project have **panoramic views of the dam and the mountains** and are sold furnished to the highest standard. As a bonus, the price includes a meeting with an architect, who will design the apartment according to your wishes.