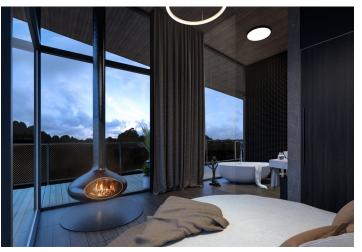

<sup>\*</sup> Area of the unit according to the Civil Code. The area consists of the sum total area of the entire unit bounded by perimeter walls.

This modern three-bedroom penthouse for sale boasts a luxurious interior design with 360-degree views and a generous terrace. Part of the MARINA LIPTOV residential complex located in one of the most beautiful places in Slovakia, the apartment is suitable not only for yacht sailors, but also for people looking for a weekend escape from the hustle and bustle of the big city.

For increased comfort, you can access the interior of the apartment directly from the elevator. The interior concept is based on openness—the three-bedroom apartment has a 78 sq. m. living room connected to the kitchen and dining area, two bathrooms, two separate toilets, and three bedrooms. Each room has access to a covered terrace with a total area of almost 114 sq. m. with incredible views of the water and the Tatra Mountains on the horizon. The price of the apartment includes two parking spaces and two cellar storage units.

All the penthouses/apartments in the project have **panoramic views of the dam and the mountains** and are sold furnished to the highest standard. As a bonus, the price includes a meeting with an architect, who will design the apartment according to your wishes.