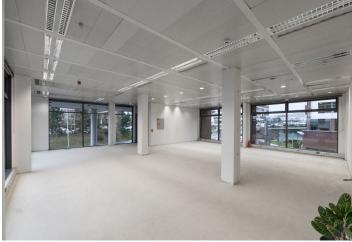

## Office space

Prague 5, Bucharova

| Service price    | 160 CZK monthly per m² |
|------------------|------------------------|
| Available area   | 535 m²                 |
| Cellar           | -                      |
| Parking          | EUR 80 / ps / month    |
| PENB             | G                      |
| Reference number | 43546                  |

### Rented

Office space for lease on the 4th floor in an administrative building located in Prague 5. Flexible office space layout (open plan/cellular offices) offering plenty of daylight and beautiful views. The business park setting is defined by attractive landscaping and greenery. Onsite restaurant and cafe available. The Galerie Nové Butovice shopping center is within walking distance, while the Zličín shopping center is just 5 minutes by car or metro.