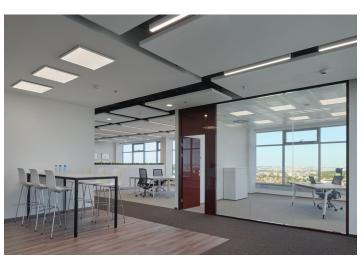

### Rented

Office space for lease on the 4th floor in an administrative building located in Prague 5. Flexible office space layout (open plan/cellular offices) offering plenty of daylight and beautiful views. The business park setting is defined by attractive landscaping and greenery. Onsite restaurant and cafe available. The Galerie Nové Butovice shopping center is within walking distance, while the Zličín shopping center is just 5 minutes by car or metro.

### **Features and Services:**

Reduced ceilings with LED lights

Heating and cooling provided by a four-pipe fan coil system

Connection to central air-conditioning with sufficient capacity

Openable windows