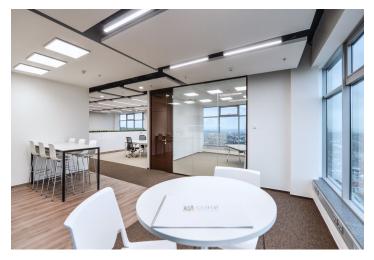

### Rented

Office space for lease on the 4th floor in an administrative building located in Prague 5. Flexible office space layout (open plan/cellular offices) offering plenty of daylight and beautiful views. The business park setting is defined by attractive landscaping and greenery. Onsite restaurant and cafe available. The Galerie Nové Butovice shopping center is within walking distance, while the Zličín shopping center is just 5 minutes by car or metro.

### **Features and Services:**

Reduced ceilings with LED lights

Heating and cooling provided by a four-pipe fan coil system

Connection to central air-conditioning with sufficient capacity

Openable windows