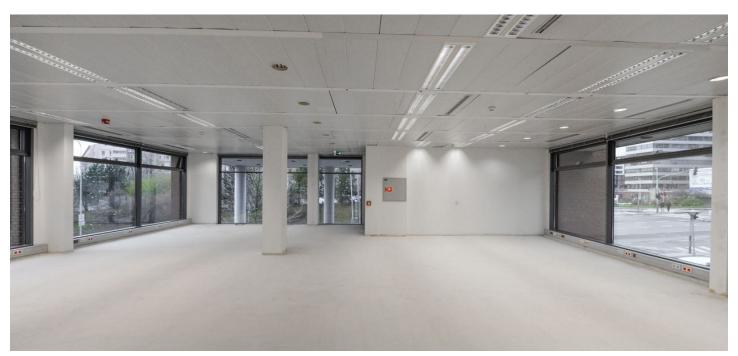

## Office space

Prague 5, Bucharova

| Service price    | 160 CZK monthly per m² |
|------------------|------------------------|
| Available area   | 535 m²                 |
| Cellar           | -                      |
| Parking          | EUR 80 / ps / month    |
| PENB             | G                      |
| Reference number | 43546                  |

### Rented

Office space for lease on the 4th floor in an administrative building located in Prague 5. Flexible office space layout (open plan/cellular offices) offering plenty of daylight and beautiful views. The business park setting is defined by attractive landscaping and greenery. Onsite restaurant and cafe available. The Galerie Nové Butovice shopping center is within walking distance, while the Zličín shopping center is just 5 minutes by car or metro.