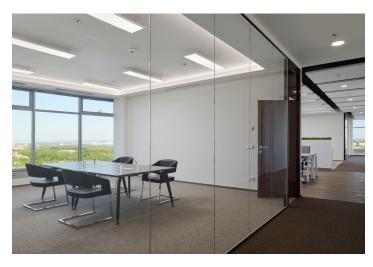

### Rented

Office space for lease on the 4th floor in an administrative building located in Prague 5. Flexible office space layout (open plan/cellular offices) offering plenty of daylight and beautiful views. The business park setting is defined by attractive landscaping and greenery. Onsite restaurant and cafe available. The Galerie Nové Butovice shopping center is within walking distance, while the Zličín shopping center is just 5 minutes by car or metro.

### **Features and Services:**

Reduced ceilings with LED lights

Heating and cooling provided by a four-pipe fan coil system

Connection to central air-conditioning with sufficient capacity

Openable windows