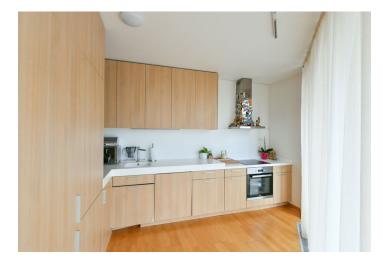

The layout of the 9th floor apartment consists of a bright living room with a dining area and adjoining kitchen, 2 bedrooms with en-suite bathrooms, **a dressing room**, a separate toilet, a closet, and a foyer.

Facilities include **floor-to-ceiling windows**, exterior blinds, **air-conditioning**, and **wooden floors** with heating convectors. The kitchen is fully equipped with built-in appliances. The purchase price includes **2 garage spaces** and a large **cellar**. The complex is carefully **secured** and residents can also take advantage of maintenance services.