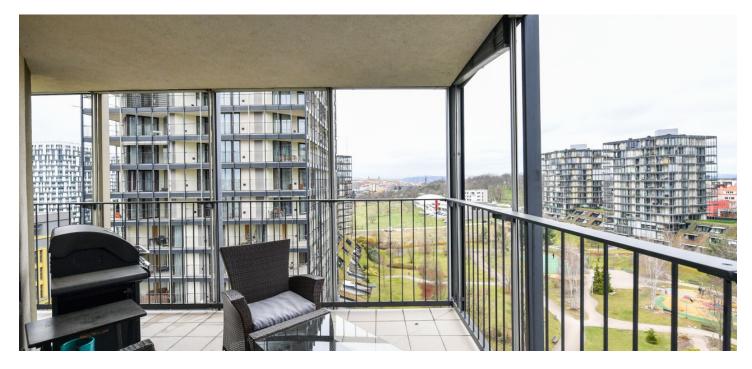

This air-conditioned apartment with a terrace accessible from all rooms and views of a private park and the surrounding area is part of the Central Park Residence, set in a green place next to a traditional residential area, approx. 10 minutes by car or public transport from the city center.

Facilities include **floor-to-ceiling windows**, exterior blinds, **air-conditioning**, and **wooden floors** with heating convectors. The kitchen is fully equipped with built-in appliances. The purchase price includes **2 garage spaces** and a large **cellar**. The complex is carefully **secured** and residents can also take advantage of maintenance services.