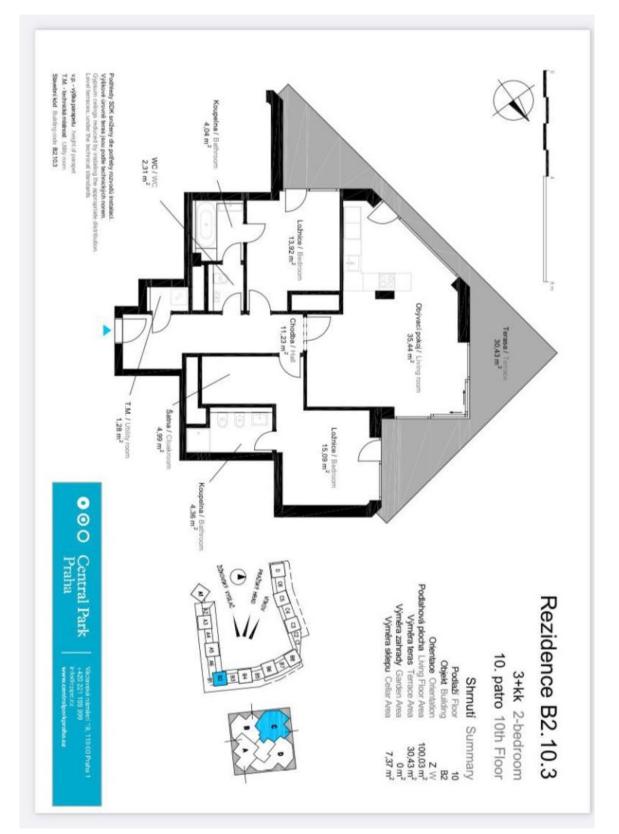

The layout of the 9th floor apartment consists of a bright living room with a dining area and adjoining kitchen, 2 bedrooms with en-suite bathrooms, **a dressing room**, a separate toilet, a closet, and a foyer.

Interior 100.03 m<sup>2</sup>, terrace 30.43 m<sup>2</sup>, cellar 7.37 m<sup>2</sup>.

In addition to regular property viewings, we also offer real-time video viewings via WhatsApp, FaceTime, Messenger, Skype, and other apps.