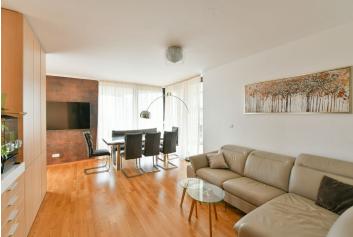

The layout of the 9th floor apartment consists of a bright living room with a dining area and adjoining kitchen, 2 bedrooms with en-suite bathrooms, **a dressing room**, a separate toilet, a closet, and a foyer.

Facilities include **floor-to-ceiling windows**, exterior blinds, **air-conditioning**, and **wooden floors** with heating convectors. The kitchen is fully equipped with built-in appliances. The purchase price includes **2 garage spaces** and a large **cellar**. The complex is carefully **secured** and residents can also take advantage of maintenance services.