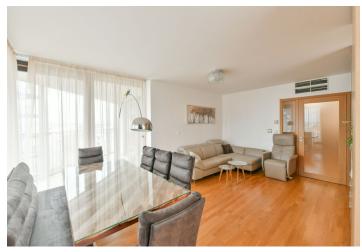

The layout of the 9th floor apartment consists of a bright living room with a dining area and adjoining kitchen, 2 bedrooms with en-suite bathrooms, **a dressing room**, a separate toilet, a closet, and a foyer.

Facilities include **floor-to-ceiling windows**, exterior blinds, **air-conditioning**, and **wooden floors** with heating convectors. The kitchen is fully equipped with built-in appliances. The purchase price includes **2 garage spaces** and a large **cellar**. The complex is carefully **secured** and residents can also take advantage of maintenance services.