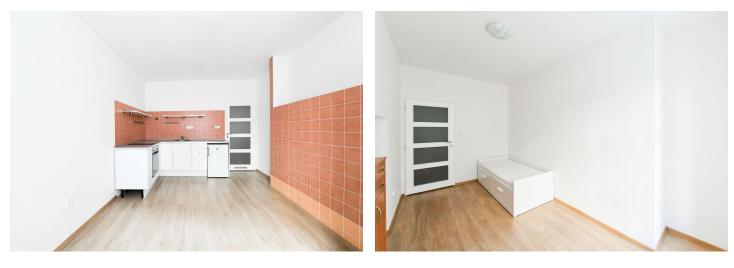

The area of the apartment is divided into a bedroom with a **work corner**, a separate kitchen with a dining room, a bathroom with a bathtub and a toilet, **a large closet**, and a foyer.

There are floating floors in the bedroom and the kitchen, and tiles in the rest of the unit. The windows have **fanlights** and **bars** to guarantee safety, even though they face the enclosed courtyard. A gas boiler provides heating.