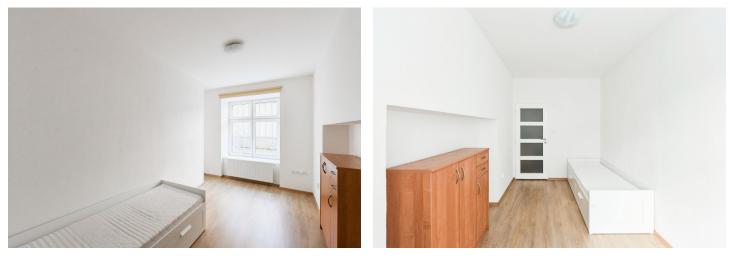

The area of the apartment is divided into a bedroom with a **work corner**, a separate kitchen with a dining room, a bathroom with a bathtub and a toilet, **a large closet**, and a foyer.

There are floating floors in the bedroom and the kitchen, and tiles in the rest of the unit. The windows have **fanlights** and **bars** to guarantee safety, even though they face the enclosed courtyard. A gas boiler provides heating.