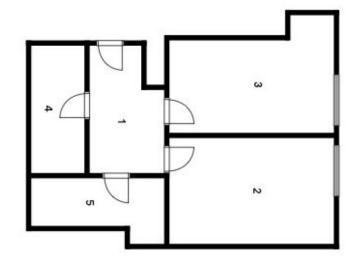

The area of the apartment is divided into a bedroom with a **work corner**, a separate kitchen with a dining room, a bathroom with a bathtub and a toilet, **a large closet**, and a foyer.

There are floating floors in the bedroom and the kitchen, and tiles in the rest of the unit. The windows have **fanlights** and **bars** to guarantee safety, even though they face the enclosed courtyard. A gas boiler provides heating.