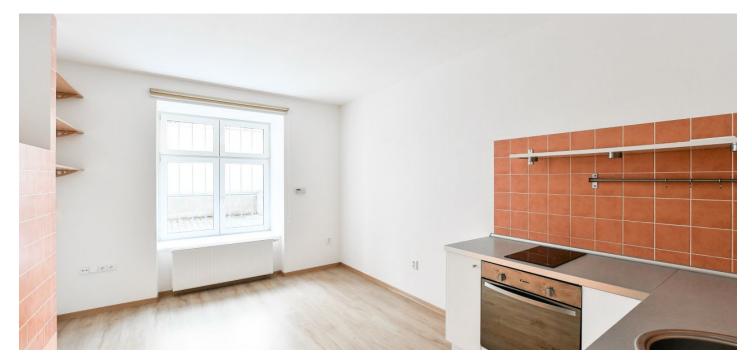

\* Area of the unit according to the Civil Code. The area consists of the sum total area of the entire unit bounded by perimeter walls.

This two-room apartment with southwest-facing windows towards the enclosed courtyard is located in the basement of a nicely maintained brick apartment building situated on a one-way street in Žižkov near Židovské Pece Park and the Aero art house cinema.

The area of the apartment is divided into a bedroom with a **work corner**, a separate kitchen with a dining room, a bathroom with a bathtub and a toilet, **a large closet**, and a foyer.

There are floating floors in the bedroom and the kitchen, and tiles in the rest of the unit. The windows have **fanlights** and **bars** to guarantee safety, even though they face the enclosed courtyard. A gas boiler provides heating.