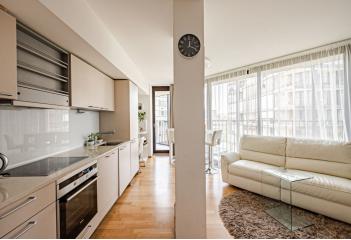

The area of the unit consists of a main living room with a kitchen and a separate sleeping area, a bathroom (with a bathtub), a closet, and a hallway. **The terrace** offers views of the **green surroundings**.

Facilities include **wooden floors** with heating convectors, underfloor heating in the bathroom and a built-in wardrobe in the sleeping area. **Large-format wooden windows** provide plenty of daylight. Central heating. The residential complex was approved in 2009. The reception, security, camera system, and smoke detectors ensure residents' safety; entrances and common areas are accessible by chip. All **equipment**, a garage parking space, and a cellar **storage unit** are included in the price.