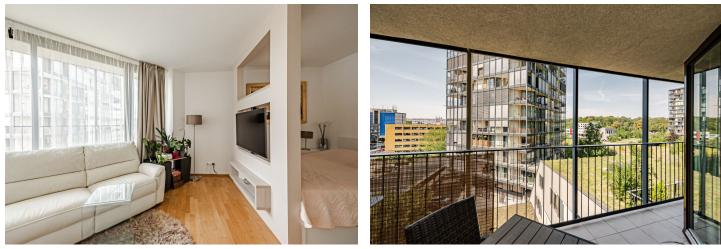

The area of the unit consists of a main living room with a kitchen and a separate sleeping area, a bathroom (with a bathtub), a closet, and a hallway. **The terrace** offers views of the **green surroundings**.

Facilities include **wooden floors** with heating convectors, underfloor heating in the bathroom and a built-in wardrobe in the sleeping area. **Large-format wooden windows** provide plenty of daylight. Central heating. The residential complex was approved in 2009. The reception, security, camera system, and smoke detectors ensure residents' safety; entrances and common areas are accessible by chip. All **equipment**, a garage parking space, and a cellar **storage unit** are included in the price.