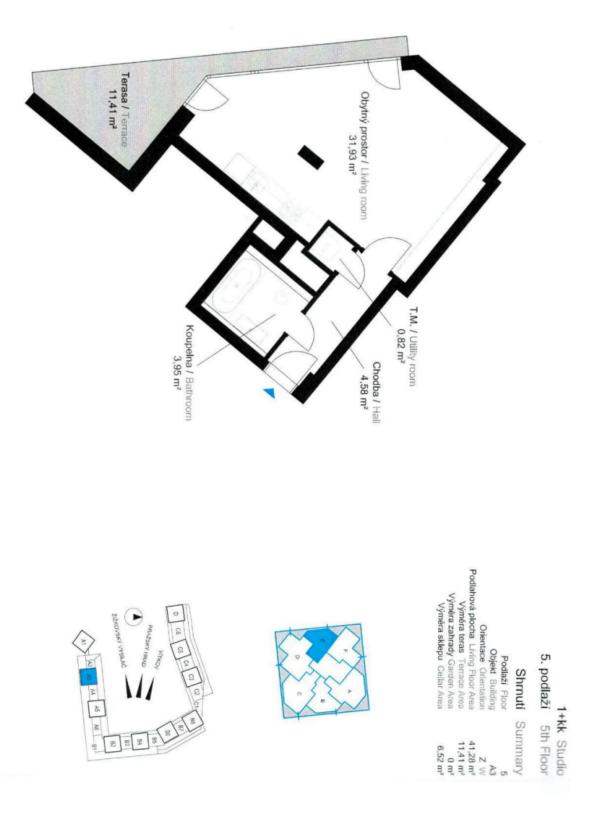

## Apartment Studio (1+kk)

41 m², Prague 3, Pitterova

| Total area       | 52 m²                |
|------------------|----------------------|
| Floor area*      | 41 m²                |
| Terrace          | 11 m²                |
| Parking          | Garage parking space |
| Garage           | Yes                  |
| Cellar           | Yes                  |
| PENB             | G                    |
| Reference number | 43502                |

The area of the unit consists of a main living room with a kitchen and a separate sleeping area, a bathroom (with a bathtub), a closet, and a hallway. **The terrace** offers views of the **green surroundings**.

Floor area 41.28 m², terrace 11.41 m², cellar 6.52 m².

In addition to regular property viewings, we also offer real-time video viewings via WhatsApp, FaceTime, Messenger, Skype, and other apps.

Svoboda & Williams s.r.o. info@svoboda-williams.com www.svoboda-williams.com **Prague** +420 257 328 281 +420 724 551 238