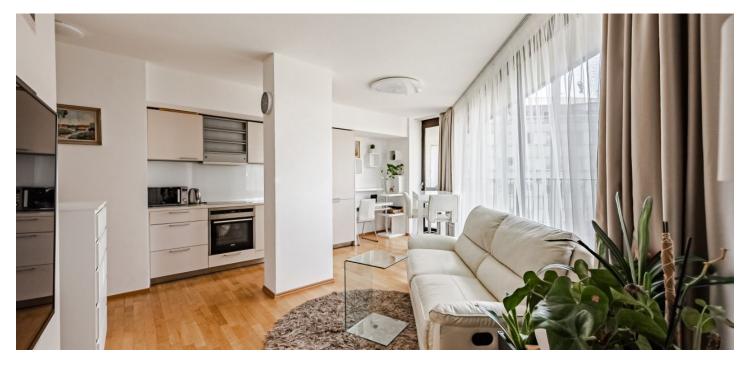

## € 298 924 | CZK 7 500 000

This bright, fully furnished apartment with a terrace is located on the 4th floor of a building that is part of a gated residential complex with an underground garage and a reception. The building is set in a private park on the border of Žižkov and Strašnice.

The area of the unit consists of a main living room with a kitchen and a separate sleeping area, a bathroom (with a bathtub), a closet, and a hallway. **The terrace** offers views of the **green surroundings**.

Facilities include **wooden floors** with heating convectors, underfloor heating in the bathroom and a built-in wardrobe in the sleeping area. **Large-format wooden windows** provide plenty of daylight. Central heating. The residential complex was approved in 2009. The reception, security, camera system, and smoke detectors ensure residents' safety; entrances and common areas are accessible by chip. All **equipment**, a garage parking space, and a cellar **storage unit** are included in the price.