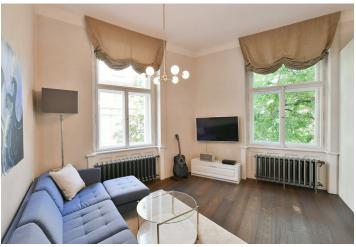

The interior includes a living room with a fully fitted open plan kitchen and a dining area, a master bedroom with a fitted **walk-in closet**, a second bedroom (or a study), a bathroom with a bathtub and toilet, and an entrance hall.

Preserved original details, **hardwood floors**, tiles, high ceilings (3.6 m), large refurbished casement windows and wooden paneling, gas boiler, heated bathroom floor, washing machine, dryer, dishwasher, induction cooktop, TV, bike storage in the building.