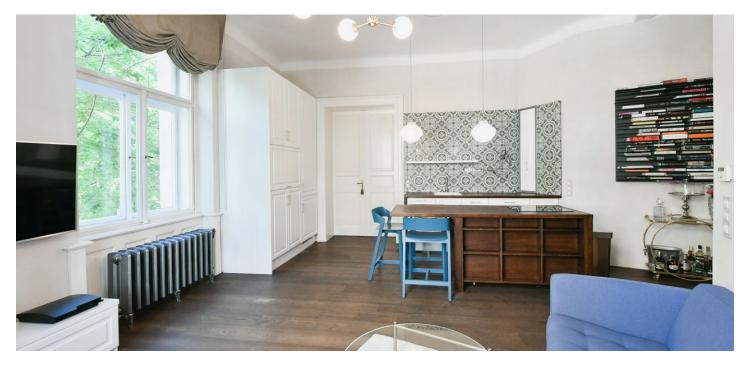

The interior includes a living room with a fully fitted open plan kitchen and a dining area, a master bedroom with a fitted **walk-in closet**, a second bedroom (or a study), a bathroom with a bathtub and toilet, and an entrance hall.

Preserved original details, **hardwood floors**, tiles, high ceilings (3.6 m), large refurbished casement windows and wooden paneling, gas boiler, heated bathroom floor, washing machine, dryer, dishwasher, induction cooktop, TV, bike storage in the building.