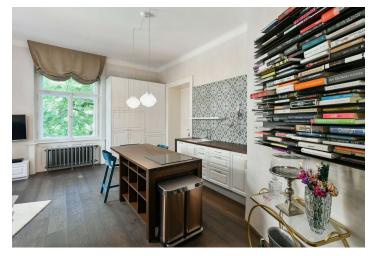

The interior includes a living room with a fully fitted open plan kitchen and a dining area, a master bedroom with a fitted **walk-in closet**, a second bedroom (or a study), a bathroom with a bathtub and toilet, and an entrance hall.

Preserved original details, **hardwood floors**, tiles, high ceilings (3.6 m), large refurbished casement windows and wooden paneling, gas boiler, heated bathroom floor, washing machine, dryer, dishwasher, induction cooktop, TV, bike storage in the building.