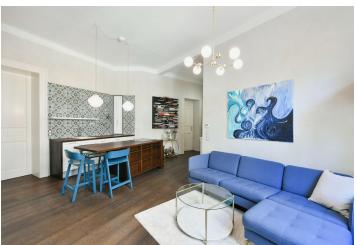

The interior includes a living room with a fully fitted open plan kitchen and a dining area, a master bedroom with a fitted **walk-in closet**, a second bedroom (or a study), a bathroom with a bathtub and toilet, and an entrance hall.

Preserved original details, **hardwood floors**, tiles, high ceilings (3.6 m), large refurbished casement windows and wooden paneling, gas boiler, heated bathroom floor, washing machine, dryer, dishwasher, induction cooktop, TV, bike storage in the building.