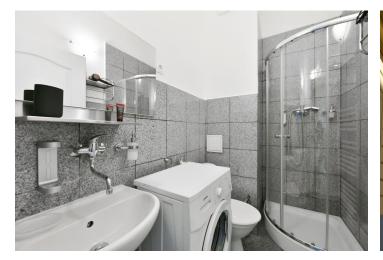

The layout consists of a living room with a kitchen, a separate bedroom, and a bathroom (shower, sink, toilet). The windows face the courtyard, so there is no noise from street traffic.

The laminate floors in a wood decor create a cozy atmosphere. The kitchen is fully equipped. The building's facade, common areas, and elevator have been renovated (in 2019).

Floor area 37.5 m<sup>2</sup>.

The photos come from the apartment on the lower floor with an identical layout and facilities.

In addition to regular property viewings, we also offer real-time video viewings via WhatsApp, FaceTime, Messenger, Skype, and other apps.