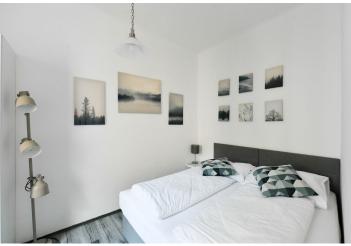

The layout consists of a living room with a kitchen, a separate bedroom, and a bathroom (shower, sink, toilet). The windows face the courtyard, so there is no noise from street traffic.

The laminate floors in a wood decor create a cozy atmosphere. The kitchen is fully equipped. The building's facade, common areas, and elevator have been renovated (in 2019).

Floor area 37.5 m<sup>2</sup>.

The photos come from the apartment on the lower floor with an identical layout and facilities.

In addition to regular property viewings, we also offer real-time video viewings via WhatsApp, FaceTime, Messenger, Skype, and other apps.