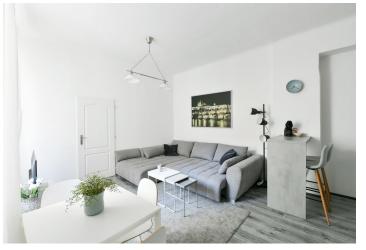

The layout consists of a living room with a kitchen, a separate bedroom, and a bathroom (shower, sink, toilet). The windows face the courtyard, so there is no noise from street traffic.

The laminate floors in a wood decor create a cozy atmosphere. The kitchen is fully equipped. The building's facade, common areas, and elevator have been renovated (in 2019).

Floor area 37.5 m<sup>2</sup>.

The photos come from the apartment on the lower floor with an identical layout and facilities.

In addition to regular property viewings, we also offer real-time video viewings via WhatsApp, FaceTime, Messenger, Skype, and other apps.