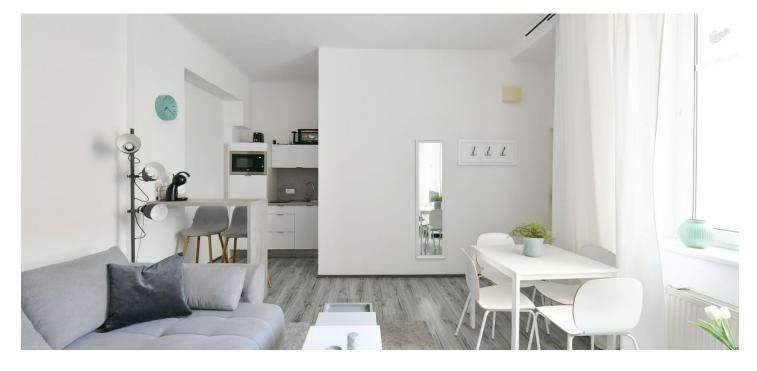

The layout consists of a living room with a kitchen, a separate bedroom, and a bathroom (shower, sink, toilet). The windows face the courtyard, so there is no noise from street traffic.

The laminate floors in a wood decor create a cozy atmosphere. The kitchen is fully equipped. The building's facade, common areas, and elevator have been renovated (in 2019).

Floor area 37.5 m<sup>2</sup>.

The photos come from the apartment on the lower floor with an identical layout and facilities.

In addition to regular property viewings, we also offer real-time video viewings via WhatsApp, FaceTime, Messenger, Skype, and other apps.