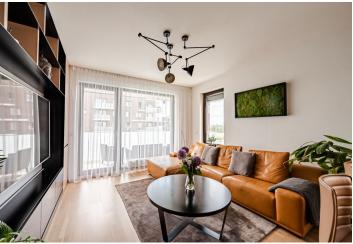

The layout consists of a living room with an open plan kitchen, dining area, and **balcony**, a master bedroom with a walk-in wardrobe, a second bedroom, a bathroom (with a shower and toilet), a separate toilet, a closet, and a hallway. The balcony offers nice views of **wooded Vítkov Hill.** 

The building was approved in 2018. High-quality facilities include hardwood floors, large-format ceramic tiles, French windows, Hüppe, Villleroy & Boch, and Vitra Concept sanitary ware and bathroom fixtures, a videophone, and central heating. The windows can be shaded with motorized aluminum exterior louvres with Somfy intelligent control, remote control, and a wind sensor. The interior was created according to the designs of the Flat White architectural studio. Facilities also include custom carpentry elements, doors with concealed hinges and M&T handles, cladding made of Valchromat natural boards, a Corian kitchen worktop and table, a BORA cooktop with an integrated hood, Bosch appliances, Arper Catifa leather bar chairs and other premium brand furniture. The purchase price includes 1 parking space in the underground garage and a cellar storage unit.