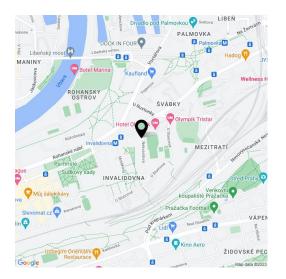

\* Area of the unit according to the Civil Code. The area consists of the sum total area of the entire unit bounded by perimeter walls.

This fully furnished designer apartment with a large balcony and pleasant views is situated on the 7th floor of the Karlín Park project, a recently built set of three residential buildings with an elevator, camera system, underground parking, and a park. This residential complex is located in a rapidly developing part of Prague 8 – Karlín, just two blocks from the Invalidovna metro station (line B), right next to a sports complex and near two golf clubs.

This new development, combining residential and administrative buildings, is within quick reach of the city center and all services. In the immediate vicinity of the building, there are **tennis and squash courts**, a fitness center, and a **golf driving range**; another **golf club** is within walking distance. There are kindergartens, elementary schools, and a **high school** in the vicinity, plenty of cafes, restaurants and bistros, a supermarket, and plenty of smaller shops. The city center can be easily reached by metro, tram, car, scooter, or bicycle along a **safe bike path** away from the main road.