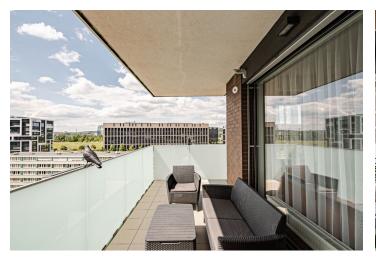

The layout consists of a living room with an open plan kitchen, dining area, and **balcony**, a master bedroom with a walk-in wardrobe, a second bedroom, a bathroom (with a shower and toilet), a separate toilet, a closet, and a hallway. The balcony offers nice views of **wooded Vítkov Hill.** 