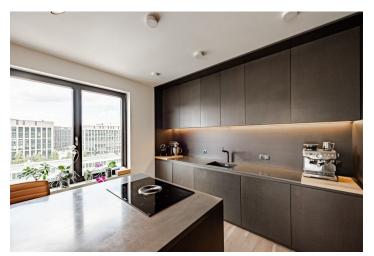

The layout consists of a living room with an open plan kitchen, dining area, and **balcony**, a master bedroom with a walk-in wardrobe, a second bedroom, a bathroom (with a shower and toilet), a separate toilet, a closet, and a hallway. The balcony offers nice views of **wooded Vítkov Hill.** 

The building was approved in 2018. High-quality facilities include hardwood floors, large-format ceramic tiles, French windows, Hüppe, Villleroy & Boch, and Vitra Concept sanitary ware and bathroom fixtures, a videophone, and central heating. The windows can be shaded with motorized aluminum exterior louvres with Somfy intelligent control, remote control, and a wind sensor. The interior was created according to the designs of the Flat White architectural studio. Facilities also include custom carpentry elements, doors with concealed hinges and M&T handles, cladding made of Valchromat natural boards, a Corian kitchen worktop and table, a BORA cooktop with an integrated hood, Bosch appliances, Arper Catifa leather bar chairs and other premium brand furniture. The purchase price includes 1 parking space in the underground garage and a cellar storage unit.