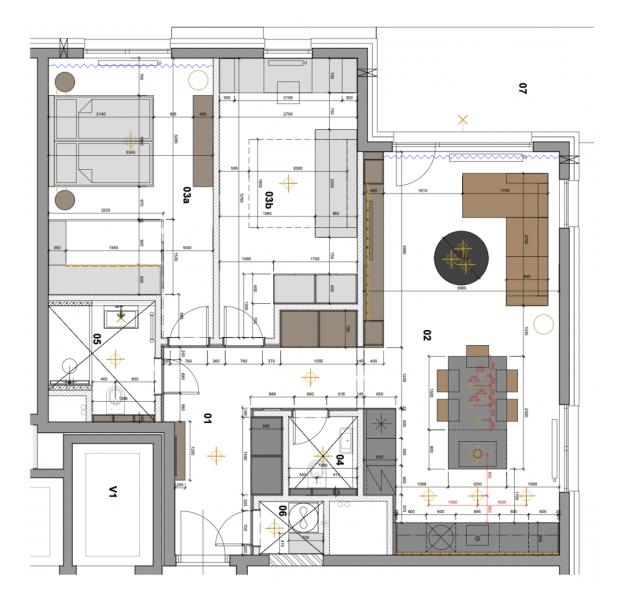

The layout consists of a living room with an open plan kitchen, dining area, and **balcony**, a master bedroom with a walk-in wardrobe, a second bedroom, a bathroom (with a shower and toilet), a separate toilet, a closet, and a hallway. The balcony offers nice views of **wooded Vítkov Hill.** 

Floor area 90.90 m<sup>2</sup>, balcony 11.47 m<sup>2</sup>, cellar 3.63 m<sup>2</sup>.

In addition to regular property viewings, we also offer real-time video viewings via WhatsApp, FaceTime, Messenger, Skype, and other apps.