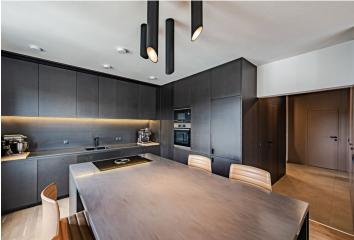

The layout consists of a living room with an open plan kitchen, dining area, and **balcony**, a master bedroom with a walk-in wardrobe, a second bedroom, a bathroom (with a shower and toilet), a separate toilet, a closet, and a hallway. The balcony offers nice views of **wooded Vítkov Hill.** 

The building was approved in 2018. High-quality facilities include hardwood floors, large-format ceramic tiles, French windows, Hüppe, Villleroy & Boch, and Vitra Concept sanitary ware and bathroom fixtures, a videophone, and central heating. The windows can be shaded with motorized aluminum exterior louvres with Somfy intelligent control, remote control, and a wind sensor. The interior was created according to the designs of the Flat White architectural studio. Facilities also include custom carpentry elements, doors with concealed hinges and M&T handles, cladding made of Valchromat natural boards, a Corian kitchen worktop and table, a BORA cooktop with an integrated hood, Bosch appliances, Arper Catifa leather bar chairs and other premium brand furniture. The purchase price includes 1 parking space in the underground garage and a cellar storage unit.