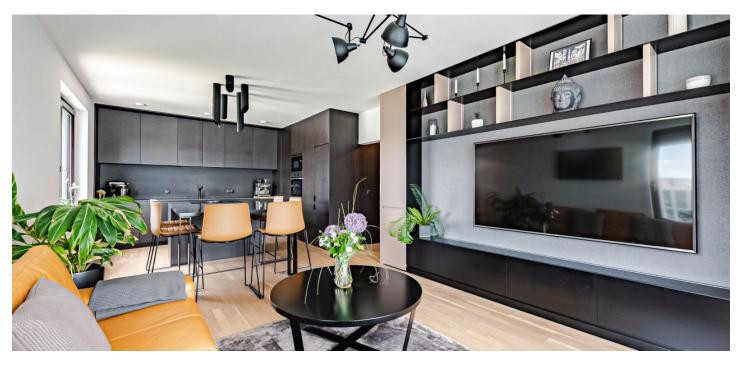

The layout consists of a living room with an open plan kitchen, dining area, and **balcony**, a master bedroom with a walk-in wardrobe, a second bedroom, a bathroom (with a shower and toilet), a separate toilet, a closet, and a hallway. The balcony offers nice views of **wooded Vítkov Hill.** 

The building was approved in 2018. High-quality facilities include hardwood floors, large-format ceramic tiles, French windows, Hüppe, Villleroy & Boch, and Vitra Concept sanitary ware and bathroom fixtures, a videophone, and central heating. The windows can be shaded with motorized aluminum exterior louvres with Somfy intelligent control, remote control, and a wind sensor. The interior was created according to the designs of the Flat White architectural studio. Facilities also include custom carpentry elements, doors with concealed hinges and M&T handles, cladding made of Valchromat natural boards, a Corian kitchen worktop and table, a BORA cooktop with an integrated hood, Bosch appliances, Arper Catifa leather bar chairs and other premium brand furniture. The purchase price includes 1 parking space in the underground garage and a cellar storage unit.