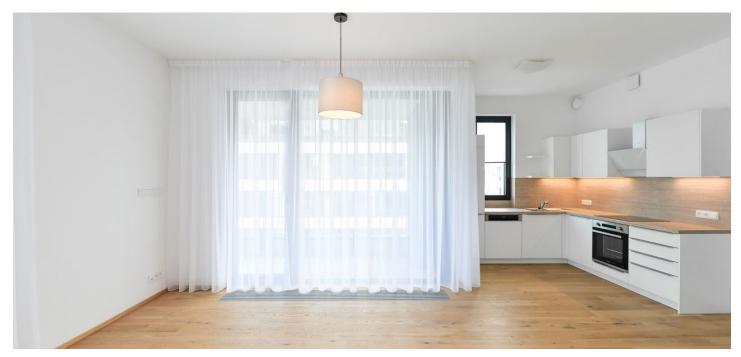

The interior of this corner apartment features a living room with a fully fitted open plan kitchen, dining area, and access to an **enclosed balcony**, a bedroom with a built-in wardrobe, a bathroom with a walk-in shower and a toilet, a utility room, and an equipped entrance hall.

High standard equipment and finishes, **heat recovery ventilation system**, **hardwood floors**, large-format tiles, security entry door, automatic exterior blinds, curtains, dishwasher, built-in wardrobe, video entry phone, **cellar**, pram and bike storage, security cameras. A **garage parking** space is included. Monthly deposit for common building charges and water approx. CZK 6,000/month. Electricity will be transferred to the tenant.