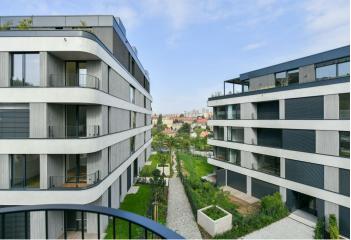

The interior of this corner apartment features a living room with a fully fitted open plan kitchen, dining area, and access to an **enclosed balcony**, a bedroom with a built-in wardrobe, a bathroom with a walk-in shower and a toilet, a utility room, and an equipped entrance hall.

High standard equipment and finishes, **heat recovery ventilation system**, **hardwood floors**, large-format tiles, security entry door, automatic exterior blinds, curtains, dishwasher, built-in wardrobe, video entry phone, **cellar**, pram and bike storage, security cameras. A **garage parking** space is included. Monthly deposit for common building charges and water approx. CZK 6,000/month. Electricity will be transferred to the tenant.