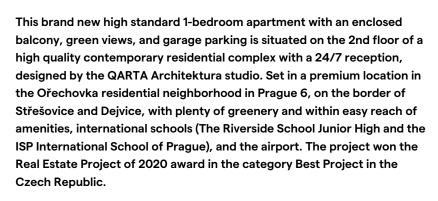

The interior of this corner apartment features a living room with a fully fitted open plan kitchen, dining area, and access to an **enclosed balcony**, a bedroom with a built-in wardrobe, a bathroom with a walk-in shower and a toilet, a utility room, and an equipped entrance hall.

High standard equipment and finishes, **heat recovery ventilation system**, **hardwood floors**, large-format tiles, security entry door, automatic exterior blinds, curtains, dishwasher, built-in wardrobe, video entry phone, **cellar**, pram and bike storage, security cameras. A **garage parking** space is included. Monthly deposit for common building charges and water approx. CZK 6,000/month. Electricity will be transferred to the tenant.