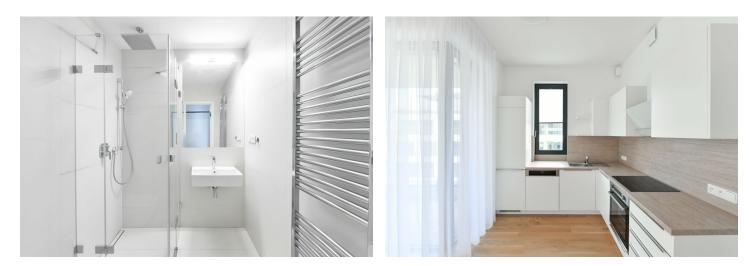

The interior of this corner apartment features a living room with a fully fitted open plan kitchen, dining area, and access to an **enclosed balcony**, a bedroom with a built-in wardrobe, a bathroom with a walk-in shower and a toilet, a utility room, and an equipped entrance hall.

High standard equipment and finishes, **heat recovery ventilation system**, **hardwood floors**, large-format tiles, security entry door, automatic exterior blinds, curtains, dishwasher, built-in wardrobe, video entry phone, **cellar**, pram and bike storage, security cameras. A **garage parking** space is included. Monthly deposit for common building charges and water approx. CZK 6,000/month. Electricity will be transferred to the tenant.