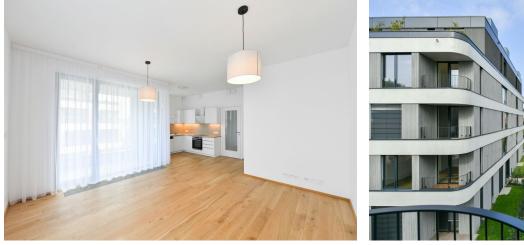

The interior of this corner apartment features a living room with a fully fitted open plan kitchen, dining area, and access to an **enclosed balcony**, a bedroom with a built-in wardrobe, a bathroom with a walk-in shower and a toilet, a utility room, and an equipped entrance hall.

High standard equipment and finishes, **heat recovery ventilation system**, **hardwood floors**, large-format tiles, security entry door, automatic exterior blinds, curtains, dishwasher, built-in wardrobe, video entry phone, **cellar**, pram and bike storage, security cameras. A **garage parking** space is included. Monthly deposit for common building charges and water approx. CZK 6,000/month. Electricity will be transferred to the tenant.