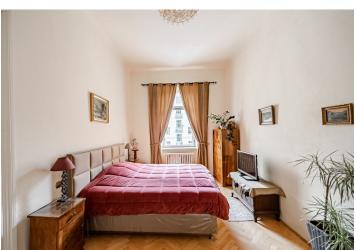

The apartment on the 2nd floor consists of a bright living room with **a balcony**, a separate kitchen with **a balcony**, two bedrooms, a bathroom with a shower and toilet, a closet (with a possibility of adding a toilet), and a foyer. One of the bedrooms faces **a quiet courtyard**. The price includes most of the furniture.

Facilities include parquet floors and tiles, windows are **wooden**, the original doors have been sensitively renovated. There is also an **air-conditioner**, a kitchen unit with built-in appliances, and a video intercom. Heating is by a gas boiler. It is possible **to rent an outdoor parking space** in the courtyard.