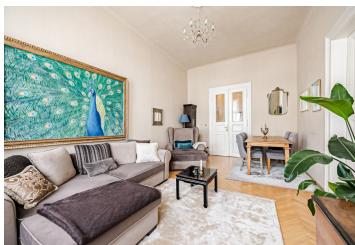

\* Area of the unit according to the Civil Code. The area consists of the sum total area of the entire unit bounded by perimeter walls.

This fully-equipped apartment with 2 balconies is part of a maintained apartment building with an elevator. The building is located on a side tree-lined street in the popular district of Vinohrady, just a few steps from a tram stop and close to Grébovka Park.

The apartment on the 2nd floor consists of a bright living room with **a balcony**, a separate kitchen with **a balcony**, two bedrooms, a bathroom with a shower and toilet, a closet (with a possibility of adding a toilet), and a foyer. One of the bedrooms faces **a quiet courtyard**. The price includes most of the furniture.

Facilities include parquet floors and tiles, windows are **wooden**, the original doors have been sensitively renovated. There is also an **air-conditioner**, a kitchen unit with built-in appliances, and a video intercom. Heating is by a gas boiler. It is possible **to rent an outdoor parking space** in the courtyard.