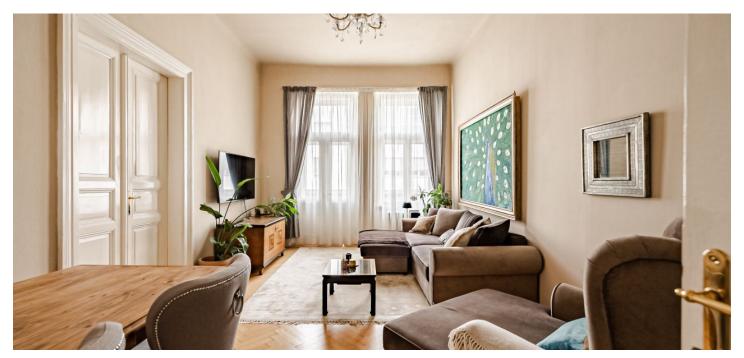

\* Area of the unit according to the Civil Code. The area consists of the sum total area of the entire unit bounded by perimeter walls.

This fully-equipped apartment with 2 balconies is part of a maintained apartment building with an elevator. The building is located on a side tree-lined street in the popular district of Vinohrady, just a few steps from a tram stop and close to Grébovka Park.

The apartment on the 2nd floor consists of a bright living room with **a balcony**, a separate kitchen with **a balcony**, two bedrooms, a bathroom with a shower and toilet, a closet (with a possibility of adding a toilet), and a foyer. One of the bedrooms faces **a quiet courtyard**. The price includes most of the furniture.

Facilities include parquet floors and tiles, windows are **wooden**, the original doors have been sensitively renovated. There is also an **air-conditioner**, a kitchen unit with built-in appliances, and a video intercom. Heating is by a gas boiler. It is possible **to rent an outdoor parking space** in the courtyard.