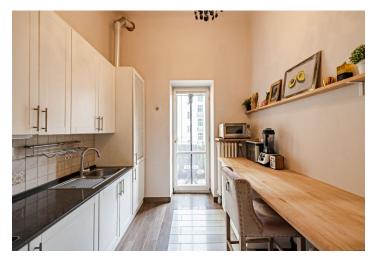

The apartment on the 2nd floor consists of a bright living room with **a balcony**, a separate kitchen with **a balcony**, two bedrooms, a bathroom with a shower and toilet, a closet (with a possibility of adding a toilet), and a foyer. One of the bedrooms faces **a quiet courtyard**. The price includes most of the furniture.

Facilities include parquet floors and tiles, windows are **wooden**, the original doors have been sensitively renovated. There is also an **air-conditioner**, a kitchen unit with built-in appliances, and a video intercom. Heating is by a gas boiler. It is possible **to rent an outdoor parking space** in the courtyard.