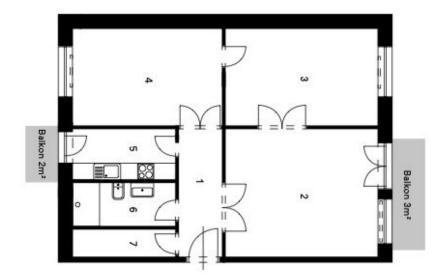

Floor area 86.56 m<sup>2</sup>, balcony 2 and 3 m<sup>2</sup>.

## **Apartment Two-bedroom (3+1)**

€ 639 417 I CZK 15 800 000

87 m², Prague 2, Vinohrady, Šafaříkova

| 86,56 m²             | Celková plocha  | Cell |
|----------------------|-----------------|------|
| 1,39 m²              | Spíž / WC       | 7    |
| 7,61 m <sup>2</sup>  | Koupelna + WC   | 6    |
| 8,85 m <sup>2</sup>  | Kuchyň          | ហ    |
| 19,68 m <sup>2</sup> | Ložnice         | 4    |
| 17,33 m <sup>2</sup> | Šatna / ložnice | ω    |
| 22,42 m <sup>2</sup> | Obývací pokoj   | N    |
| 9,28 m²              | Chodba          | _    |