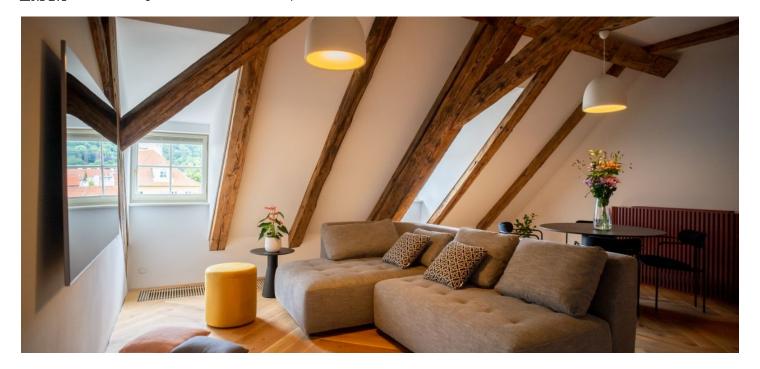

\* Area of the unit according to the Civil Code. The area consists of the sum total area of the entire unit bounded by perimeter walls.

This is a completely furnished air-conditioned 1-bedroom design attic apartment on the third floor of a fully refurbished residence with a reception, a sauna and a fitness room. The historic building from the 17th century is located on the Kampa Island in Malá Strana, in the immediate vicinity of the Charles Bridge and the Čertovka Canal, in a picturesque location within walking distance of the Prague Castle and the Old Town. Amenities are available within easy reach, and Malostranská metro station can be reached on foot in a few minutes.

The high standard interior features a living room with a fully fitted open plan kitchen and a dining area, a bedroom, a bathroom (walk-in shower, bathtub, toilet), and a **walk-in closet** / laundry room.

Top quality materials and finishes, new equipment, air-conditioning, hardwood parquet floors, tiles, built-in wardrobes, gas boiler, Miele appliances, washer, dryer. A parking space in front of the building is available at CZK 6,000/month + VAT. Cleaning incl. change of bed linen is available at an additional fee. Mid term rental is available at a higher rent (minimum of 3 months).