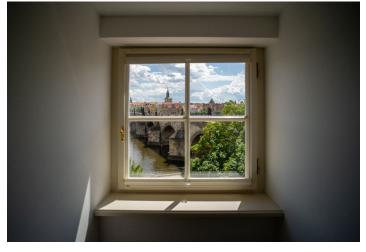

\* Area of the unit according to the Civil Code. The area consists of the sum total area of the entire unit bounded by perimeter walls.

This is a completely furnished air-conditioned 1-bedroom design attic apartment on the third floor of a fully refurbished residence with a reception, a sauna and a fitness room. The historic building from the 17th century is located on the Kampa Island in Malá Strana, in the immediate vicinity of the Charles Bridge and the Čertovka Canal, in a picturesque location within walking distance of the Prague Castle and the Old Town. Amenities are available within easy reach, and Malostranská metro station can be reached on foot in a few minutes.