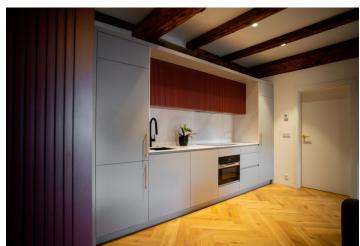

\* Area of the unit according to the Civil Code. The area consists of the sum total area of the entire unit bounded by perimeter walls.

This is a completely furnished air-conditioned 1-bedroom design attic apartment on the third floor of a fully refurbished residence with a reception, a sauna and a fitness room. The historic building from the 17th century is located on the Kampa Island in Malá Strana, in the immediate vicinity of the Charles Bridge and the Čertovka Canal, in a picturesque location within walking distance of the Prague Castle and the Old Town. Amenities are available within easy reach, and Malostranská metro station can be reached on foot in a few minutes.

The high standard interior features a living room with a fully fitted open plan kitchen and a dining area, a bedroom, a bathroom (walk-in shower, bathtub, toilet), and a **walk-in closet** / laundry room.

Top quality materials and finishes, new equipment, air-conditioning, hardwood parquet floors, tiles, built-in wardrobes, gas boiler, Miele appliances, washer, dryer. A parking space in front of the building is available at CZK 6,000/month + VAT. Cleaning incl. change of bed linen is available at an additional fee. Mid term rental is available at a higher rent (minimum of 3 months).