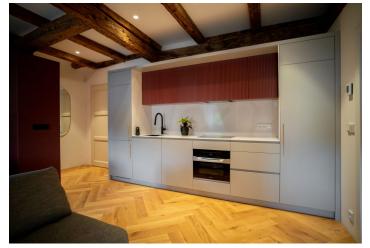

The high standard interior features a living room with a fully fitted open plan kitchen and a dining area, a bedroom, a bathroom (walk-in shower, bathtub, toilet), and a **walk-in closet** / laundry room.

Top quality materials and finishes, new equipment, air-conditioning, hardwood parquet floors, tiles, built-in wardrobes, gas boiler, Miele appliances, washer, dryer. A parking space in front of the building is available at CZK 6,000/month + VAT. Cleaning incl. change of bed linen is available at an additional fee. Mid term rental is available at a higher rent (minimum of 3 months).