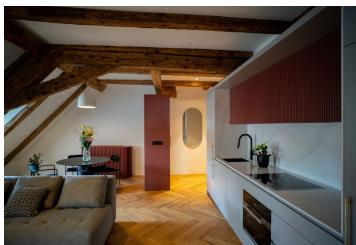

The high standard interior features a living room with a fully fitted open plan kitchen and a dining area, a bedroom, a bathroom (walk-in shower, bathtub, toilet), and a **walk-in closet** / laundry room.

Top quality materials and finishes, new equipment, air-conditioning, hardwood parquet floors, tiles, built-in wardrobes, gas boiler, Miele appliances, washer, dryer. A parking space in front of the building is available at CZK 6,000/month + VAT. Cleaning incl. change of bed linen is available at an additional fee. Mid term rental is available at a higher rent (minimum of 3 months).