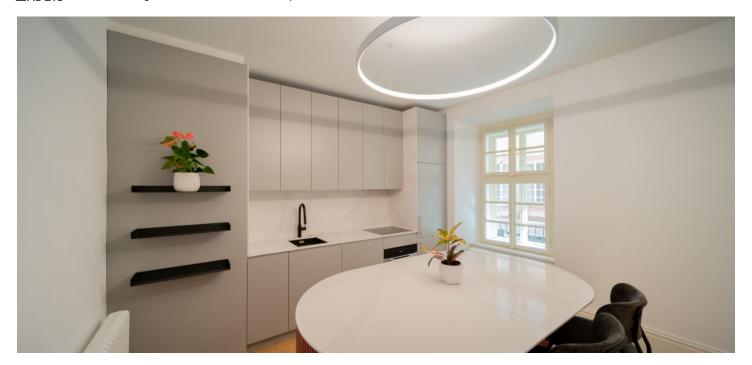

## Rented

This completely furnished air-conditioned designer apartment is on the first floor of a fully refurbished residence with a reception, sauna, and fitness room. The historic building from the 17th century is located on Kampa Island in Malá Strana, in the immediate vicinity of the Charles Bridge and the Čertovka Canal, in a picturesque location within walking distance of Prague Castle and Old Town. Amenities are available within easy reach, and the Malostranská metro station can be reached on foot in just a few minutes.

The high standard interior features a living room/bedroom, a fully fitted kitchen with a dining area, a bathroom (walk-in shower, toilet), and an entrance hall.

Top quality materials and finishes, new equipment, air-conditioning, hardwood parquet floors, tiles, built-in wardrobes, gas boiler, Miele appliances, washer, dryer. Cleaning incl. change of bed linen is available at an additional fee. Mid-term rental is available at a higher rent (minimum of 3 months).