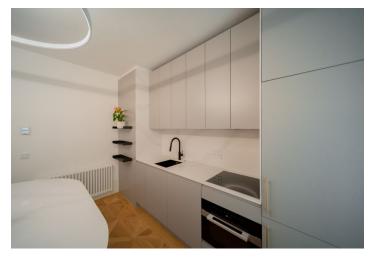

The high standard interior features a living room/bedroom, a fully fitted kitchen with a dining area, a bathroom (walk-in shower, toilet), and an entrance hall.

Top quality materials and finishes, new equipment, air-conditioning, hardwood parquet floors, tiles, built-in wardrobes, gas boiler, Miele appliances, washer, dryer. Cleaning incl. change of bed linen is available at an additional fee. Mid-term rental is available at a higher rent (minimum of 3 months).