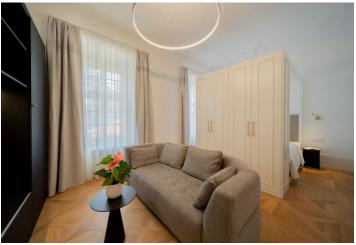

## Rented

This completely furnished air-conditioned designer apartment is on the first floor of a fully refurbished residence with a reception, sauna, and fitness room. The historic building from the 17th century is located on Kampa Island in Malá Strana, in the immediate vicinity of the Charles Bridge and the Čertovka Canal, in a picturesque location within walking distance of Prague Castle and Old Town. Amenities are available within easy reach, and the Malostranská metro station can be reached on foot in just a few minutes.

The high standard interior features a living room/bedroom, a fully fitted kitchen with a dining area, a bathroom (walk-in shower, toilet), and an entrance hall.

Top quality materials and finishes, new equipment, air-conditioning, hardwood parquet floors, tiles, built-in wardrobes, gas boiler, Miele appliances, washer, dryer. Cleaning incl. change of bed linen is available at an additional fee. Mid-term rental is available at a higher rent (minimum of 3 months).