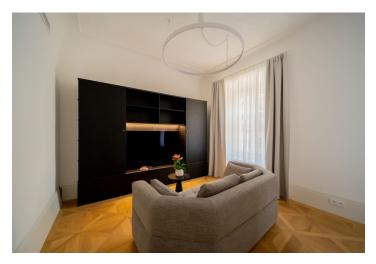

The high standard interior features a living room/bedroom, a fully fitted kitchen with a dining area, a bathroom (walk-in shower, toilet), and an entrance hall.

Top quality materials and finishes, new equipment, air-conditioning, hardwood parquet floors, tiles, built-in wardrobes, gas boiler, Miele appliances, washer, dryer. Cleaning incl. change of bed linen is available at an additional fee. Mid-term rental is available at a higher rent (minimum of 3 months).