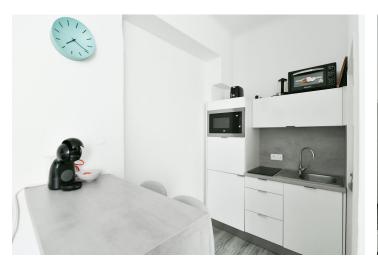

The layout consists of a living room with a kitchen, a separate bedroom, and a bathroom (shower, sink, toilet). The windows face the **quiet courtyard** so no street traffic noise will disturb the residents.

The laminate floors in a wood decor create a cozy atmosphere. The kitchen is fully equipped. The building's facade, common areas, and elevator have been renovated (in 2019).

An attractive location in New Town in the very center of the city and at the same time away from the main tourist routes. Many restaurants, cafes, and clubs, the **National Museum, the cinema of the French Institut, e and the theaters** Řeznická, Komedie, Kalich, Ypsilon, or Studio Dva are nearby. The place is easy to get to by many metro and tram lines, and the Main Railway Station is also within walking distance.