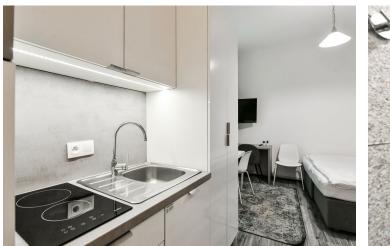

The layout consists of a living room, a bathroom (shower, sink, toilet), and an entrance hall with a kitchen. The apartment window faces the lit hallway so no street traffic noise will disturb you.

The laminate floors in a wood decor create a cozy atmosphere. The kitchen is fully equipped. The building's facade, common areas, and elevator have been renovated (in 2019).