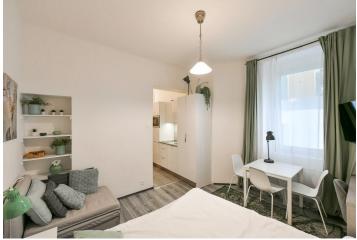

The layout consists of a living room, a bathroom (shower, sink, toilet), and an entrance hall with a kitchen. The apartment window faces the lit hallway so no street traffic noise will disturb you.

The laminate floors in a wood decor create a cozy atmosphere. The kitchen is fully equipped. The building's facade, common areas, and elevator have been renovated (in 2019).