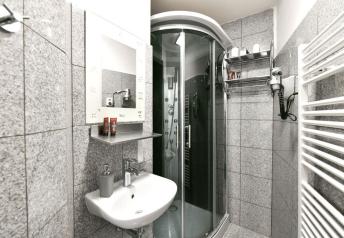

The layout consists of a living room, a bathroom (shower, sink, toilet), and an entrance hall with a kitchen. The apartment window faces the lit hallway so no street traffic noise will disturb you.

The laminate floors in a wood decor create a cozy atmosphere. The kitchen is fully equipped. The building's facade, common areas, and elevator have been renovated (in 2019).