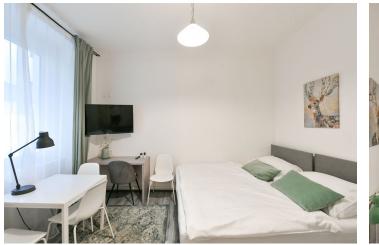

The layout consists of a living room, a bathroom (shower, sink, toilet), and an entrance hall with a kitchen. The apartment window faces the lit hallway so no street traffic noise will disturb you.

The laminate floors in a wood decor create a cozy atmosphere. The kitchen is fully equipped. The building's facade, common areas, and elevator have been renovated (in 2019).