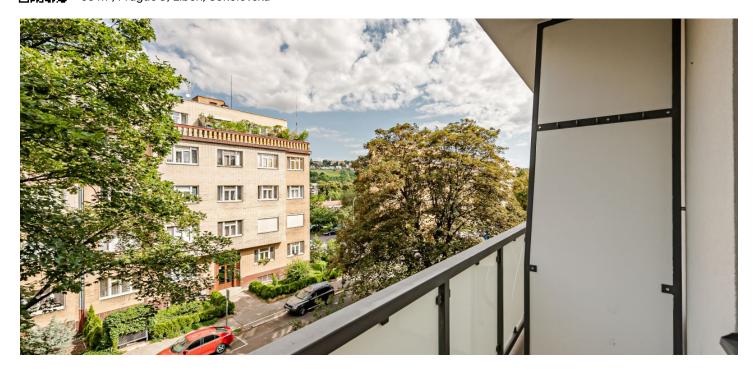

\* Area of the unit according to the Civil Code. The area consists of the sum total area of the entire unit bounded by perimeter walls.

This fully furnished apartment with a loggia is set in a brick building with an elevator located in Libeň, part of Prague 8, near the Českomoravská metro station, O2 arena, and the nicely landscaped Podviní Park.

The layout of the apartment on the 2nd floor consists of a living room with access to the loggia, a kitchen with a dining area and office corner, 1 bedroom, a bathroom, a separate toilet, and a foyer. The apartment faces a quiet one-way street lined with **mature trees.** 