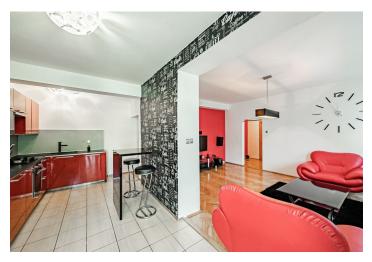

The layout of the apartment on the 2nd floor consists of a living room with access to the loggia, a kitchen with a dining area and office corner, 1 bedroom, a bathroom, a separate toilet, and a foyer. The apartment faces a quiet one-way street lined with **mature trees.** 

The interior was renovated 10 years ago. Facilities include refurbished parquet floors, plastic windows (changed 5 years ago), and new wiring, risers, kitchen, and bathroom. Central heating. The recently insulated mid-20th century building has a modern elevator and pram room/bike storage. The purchase price includes a cellar storage unit and all interior facilities.