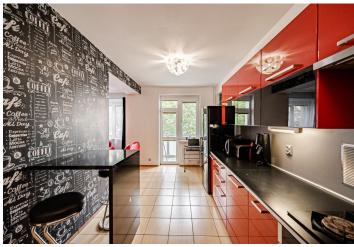

The layout of the apartment on the 2nd floor consists of a living room with access to the loggia, a kitchen with a dining area and office corner, 1 bedroom, a bathroom, a separate toilet, and a foyer. The apartment faces a quiet one-way street lined with **mature trees.** 

The interior was renovated 10 years ago. Facilities include refurbished parquet floors, plastic windows (changed 5 years ago), and new wiring, risers, kitchen, and bathroom. Central heating. The recently insulated mid-20th century building has a modern elevator and pram room/bike storage. The purchase price includes a cellar storage unit and all interior facilities.