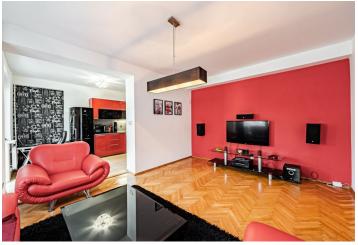

The layout of the apartment on the 2nd floor consists of a living room with access to the loggia, a kitchen with a dining area and office corner, 1 bedroom, a bathroom, a separate toilet, and a foyer. The apartment faces a quiet one-way street lined with **mature trees.** 

The interior was renovated 10 years ago. Facilities include refurbished parquet floors, plastic windows (changed 5 years ago), and new wiring, risers, kitchen, and bathroom. Central heating. The recently insulated mid-20th century building has a modern elevator and pram room/bike storage. The purchase price includes a cellar storage unit and all interior facilities.