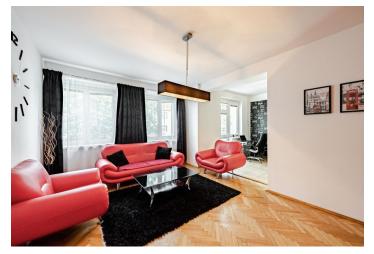

The layout of the apartment on the 2nd floor consists of a living room with access to the loggia, a kitchen with a dining area and office corner, 1 bedroom, a bathroom, a separate toilet, and a foyer. The apartment faces a quiet one-way street lined with **mature trees.** 

The interior was renovated 10 years ago. Facilities include refurbished parquet floors, plastic windows (changed 5 years ago), and new wiring, risers, kitchen, and bathroom. Central heating. The recently insulated mid-20th century building has a modern elevator and pram room/bike storage. The purchase price includes a cellar storage unit and all interior facilities.