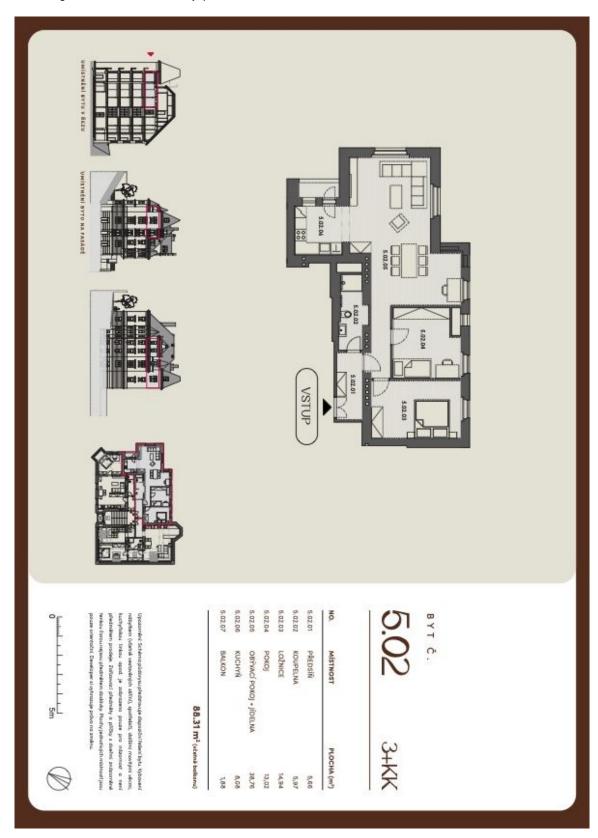

## € 671 568 I CZK 16 900 000

86 m², Prague 5, Smíchov, U Nikolajky

| Total area       | 88 m² |
|------------------|-------|
| Floor area*      | 86 m² |
| Balcony          | 2 m²  |
| Parking          | -     |
| Cellar           | Yes   |
| PENB             | G     |
| Reference number | 43020 |

The apartment consists of a living room with a kitchen corner, where there is a preparation for a kitchen, 2 bedrooms, a bathroom, and a hallway. The living room has access to a **balcony**.

High-standard facilities include **quality oak floors**, LAUFEN designer sanitary ware, **new casement windows** with external insulated double-glazed panes, safety and fire replicas of the original entrance doors, and trendy interior doors. Heating is provided from the central boiler room in the building.

Floor area 86.43 m², balcony 1.88 m².

The apartment is offered in cooperative ownership with the possibility of immediate transfer to personal ownership.