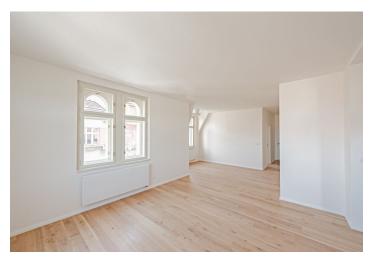

\* Area of the unit according to the Civil Code. The area consists of the sum total area of the entire unit bounded by perimeter walls.

This newly renovated, bright apartment with a balcony is situated on the 4th floor of a recently finished residence, which was created through the complete reconstruction of a Neo-Renaissance villa from 1911 with Art Nouveau elements. The residence is located on a quiet street in a prestigious part of Prague 5, Malvazinky.

The apartment consists of a living room with a kitchen corner, where there is a preparation for a kitchen, 2 bedrooms, a bathroom, and a hallway. The living room has access to a **balcony**.

High-standard facilities include **quality oak floors**, LAUFEN designer sanitary ware, **new casement windows** with external insulated double-glazed panes, safety and fire replicas of the original entrance doors, and trendy interior doors. Heating is provided from the central boiler room in the building.