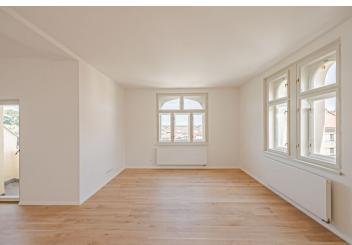

\* Area of the unit according to the Civil Code. The area consists of the sum total area of the entire unit bounded by perimeter walls.

This newly renovated, bright apartment with a balcony is situated on the 4th floor of a recently finished residence, which was created through the complete reconstruction of a Neo-Renaissance villa from 1911 with Art Nouveau elements. The residence is located on a quiet street in a prestigious part of Prague 5, Malvazinky.

The apartment consists of a living room with a kitchen corner, where there is a preparation for a kitchen, 2 bedrooms, a bathroom, and a hallway. The living room has access to a **balcony**.

High-standard facilities include **quality oak floors**, LAUFEN designer sanitary ware, **new casement windows** with external insulated double-glazed panes, safety and fire replicas of the original entrance doors, and trendy interior doors. Heating is provided from the central boiler room in the building.