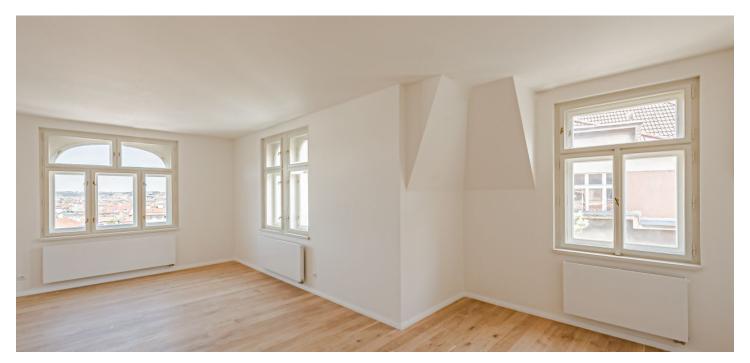

\* Area of the unit according to the Civil Code. The area consists of the sum total area of the entire unit bounded by perimeter walls.

This newly renovated, bright apartment with a balcony is situated on the 4th floor of a recently finished residence, which was created through the complete reconstruction of a Neo-Renaissance villa from 1911 with Art Nouveau elements. The residence is located on a quiet street in a prestigious part of Prague 5, Malvazinky.

The apartment consists of a living room with a kitchen corner, where there is a preparation for a kitchen, 2 bedrooms, a bathroom, and a hallway. The living room has access to a **balcony**.

High-standard facilities include **quality oak floors**, LAUFEN designer sanitary ware, **new casement windows** with external insulated double-glazed panes, safety and fire replicas of the original entrance doors, and trendy interior doors. Heating is provided from the central boiler room in the building.