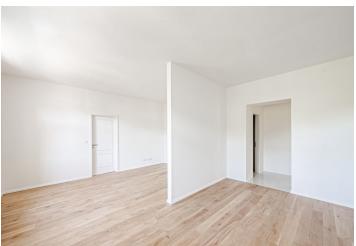

The apartment consists of a living room with a kitchen corner, where there is a preparation for a kitchen, a bedroom, a bathroom, and a hallway.

High-standard facilities include **quality oak floors**, LAUFEN designer sanitary ware, **new casement windows** with external insulated double-glazed panes, safety and fire replicas of the original entrance doors, and trendy interior doors. Heating is provided from the central boiler room in the building.