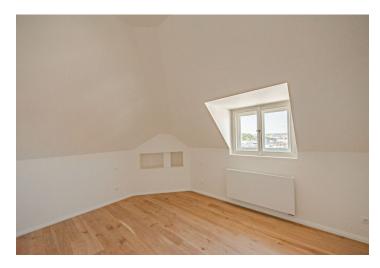

The apartment consists of a living room with a kitchen corner, where there is a preparation for a kitchen, a bedroom, a bathroom, and a hallway.

High-standard facilities include **quality oak floors**, LAUFEN designer sanitary ware, **new casement windows** with external insulated double-glazed panes, safety and fire replicas of the original entrance doors, and trendy interior doors. Heating is provided from the central boiler room in the building.