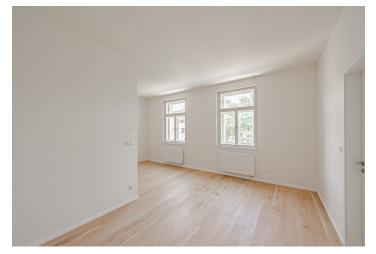

The apartment consists of a living room with a kitchen corner, where there is a preparation for a kitchen, a bedroom, a bathroom, and a hallway.

High-standard facilities include **quality oak floors**, LAUFEN designer sanitary ware, **new casement windows** with external insulated double-glazed panes, safety and fire replicas of the original entrance doors, and trendy interior doors. Heating is provided from the central boiler room in the building.