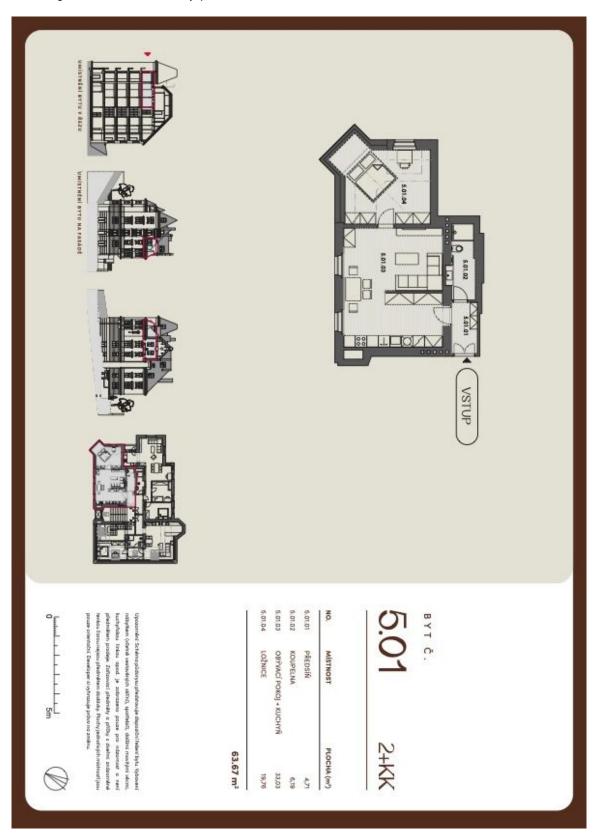

The apartment consists of a living room with a kitchen corner, where there is a preparation for a kitchen, a bedroom, a bathroom, and a hallway.

High-standard facilities include **quality oak floors**, LAUFEN designer sanitary ware, **new casement windows** with external insulated double-glazed panes, safety and fire replicas of the original entrance doors, and trendy interior doors. Heating is provided from the central boiler room in the building.

Floor area 63.67 m<sup>2</sup>.

The apartment is offered in cooperative ownership with the possibility of immediate transfer to personal ownership.