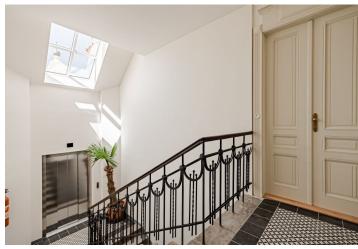

The apartment consists of a living room with a preparation for a kitchen and a partition dividing the room into two parts, a bathroom, and a hall.

High-standard facilities include **quality oak floors**, LAUFEN designer sanitary ware, **new casement windows** with external insulated double-glazed panes, safety and fire replicas of the original entrance doors, and trendy interior doors. Heating is provided from the central boiler room in the building.