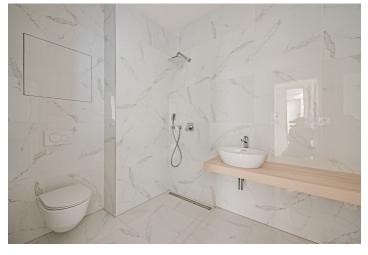

The apartment consists of a living room with a preparation for a kitchen and a partition dividing the room into two parts, a bathroom, and a hall.

High-standard facilities include **quality oak floors**, LAUFEN designer sanitary ware, **new casement windows** with external insulated double-glazed panes, safety and fire replicas of the original entrance doors, and trendy interior doors. Heating is provided from the central boiler room in the building.