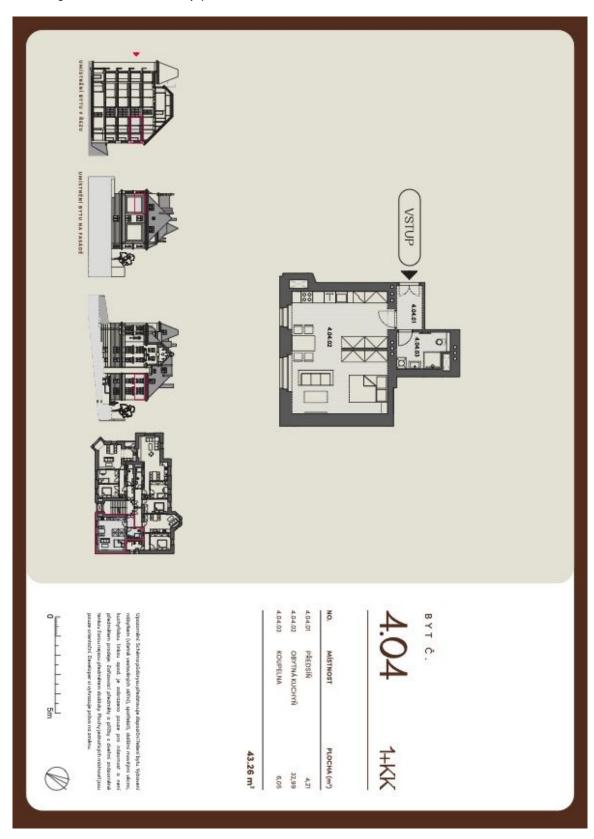

Floor area 43.26 m<sup>2</sup>.

The apartment is offered in cooperative ownership with the possibility of immediate transfer to personal ownership.