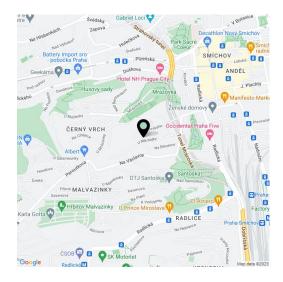

The residence is located in the monument zone of Smíchov, on U Nikolajky Street, which is lined on one side by elegant apartment buildings, and at the opposite end opens onto the traditional residential area of **Malvazinky** with many stylish villas from the 1930s and greenery. Within walking distance are **landscaped parks** or the picturesque, sensitively reconstructed historic **Nikolajka and Santoška homesteads**, which give the location a distinctive character. Nearby, you will find several popular restaurants, a kindergarten, a swimming pool, an ice rink, a post office, and a number of small shops. The Nový Smíchov shopping and entertainment center and the Anděl metro station are a 3-minute bus ride away from the stop that is only a short walk from the building.