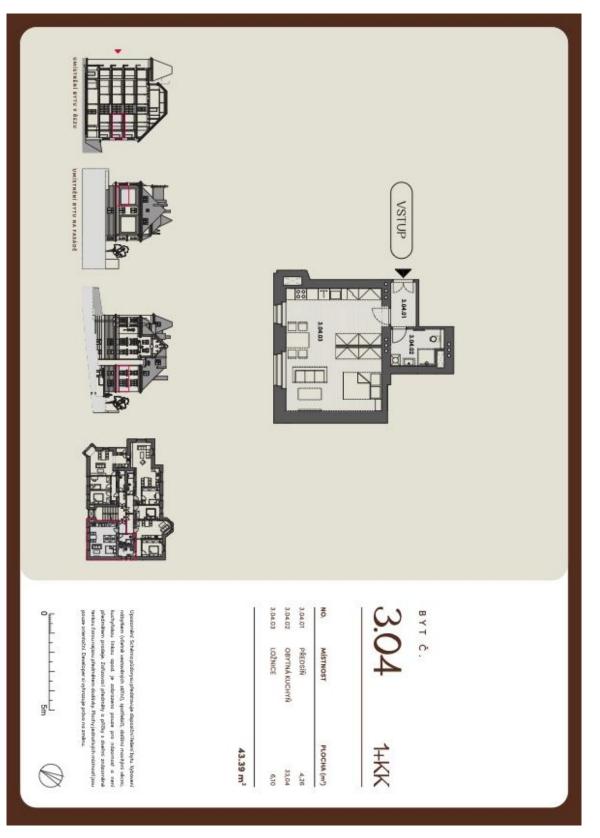

The apartment consists of a living room with a preparation for a kitchen and a partition dividing the room into two parts, a bathroom, and a hall.

High-standard facilities include **quality oak floors**, LAUFEN designer sanitary ware, **new casement windows** with external insulated double-glazed panes, safety and fire replicas of the original entrance doors, and trendy interior doors. Heating is provided from the central boiler room in the building.

Floor area 43.39 m<sup>2</sup>.

The apartment is offered in cooperative ownership with the possibility of immediate transfer to personal ownership.

**Prague** +420 257 328 281 +420 724 551 238 Brno +420 543 250 711 +420 724 551 238