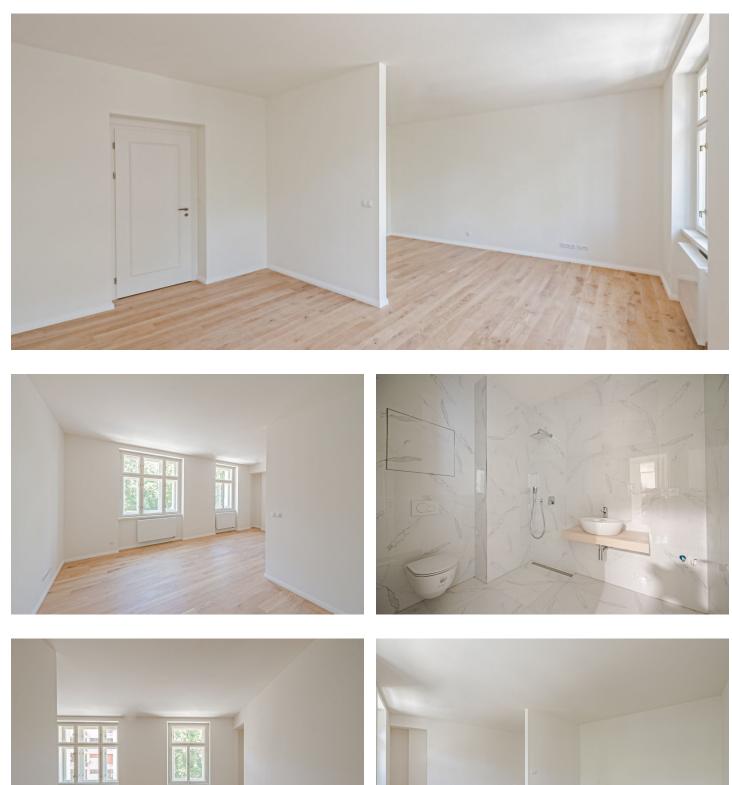

## € 302 910 | CZK 7 600 000

This newly renovated, bright apartment is situated on the 2nd floor of a recently finished residence, which was created through the complete reconstruction of a Neo-Renaissance villa from 1911 with Art Nouveau elements. The residence is located on a quiet street in a prestigious part of Prague 5, Malvazinky.

The apartment consists of a living room with a preparation for a kitchen and a partition dividing the room into two parts, a bathroom, and a hall.

High-standard facilities include **quality oak floors**, LAUFEN designer sanitary ware, **new casement windows** with external insulated double-glazed panes, safety and fire replicas of the original entrance doors, and trendy interior doors. Heating is provided from the central boiler room in the building.