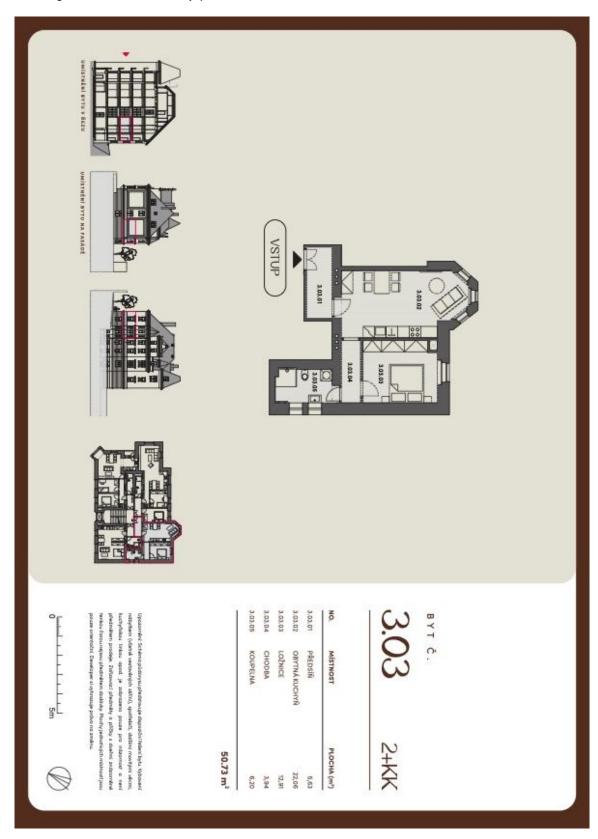

Floor area 50.73 m<sup>2</sup>.

The apartment is offered in cooperative ownership with the possibility of immediate transfer to personal ownership.