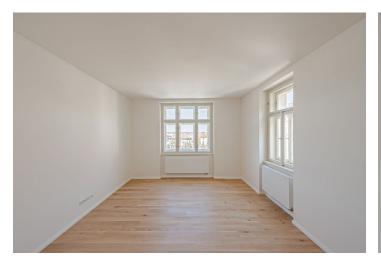

# Total area 77 m² Parking Cellar PENB G Reference number 43009

\* Area of the unit according to the Civil Code. The area consists of the sum total area of the entire unit bounded by perimeter walls.

This newly renovated, bright apartment is situated on the 2nd floor of a recently finished residence, which was created through the complete reconstruction of a Neo-Renaissance villa from 1911 with Art Nouveau elements. The residence is located on a quiet street in a prestigious part of Prague 5, Malvazinky.

The apartment consists of a living room with a kitchen corner, where there is a preparation for a kitchen, 2 bedrooms, a bathroom, and a hallway.

High-standard facilities include **quality oak floors**, LAUFEN designer sanitary ware, **new casement windows** with external insulated double-glazed panes, safety and fire replicas of the original entrance doors, and trendy interior doors. Heating is provided from the central boiler room in the building.