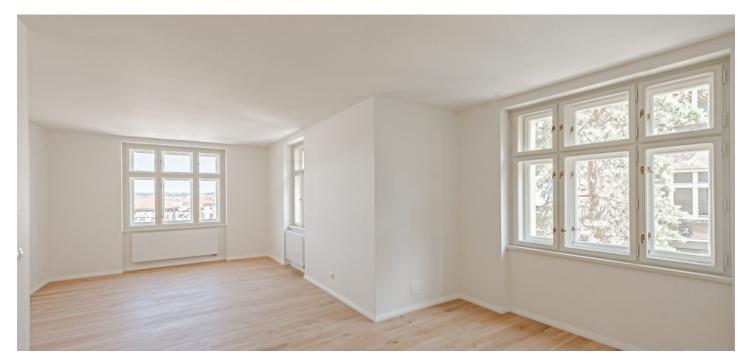

# Total area 77 m² Parking Cellar PENB G Reference number 43009

\* Area of the unit according to the Civil Code. The area consists of the sum total area of the entire unit bounded by perimeter walls.

This newly renovated, bright apartment is situated on the 2nd floor of a recently finished residence, which was created through the complete reconstruction of a Neo-Renaissance villa from 1911 with Art Nouveau elements. The residence is located on a quiet street in a prestigious part of Prague 5, Malvazinky.

The apartment consists of a living room with a kitchen corner, where there is a preparation for a kitchen, 2 bedrooms, a bathroom, and a hallway.

High-standard facilities include **quality oak floors**, LAUFEN designer sanitary ware, **new casement windows** with external insulated double-glazed panes, safety and fire replicas of the original entrance doors, and trendy interior doors. Heating is provided from the central boiler room in the building.