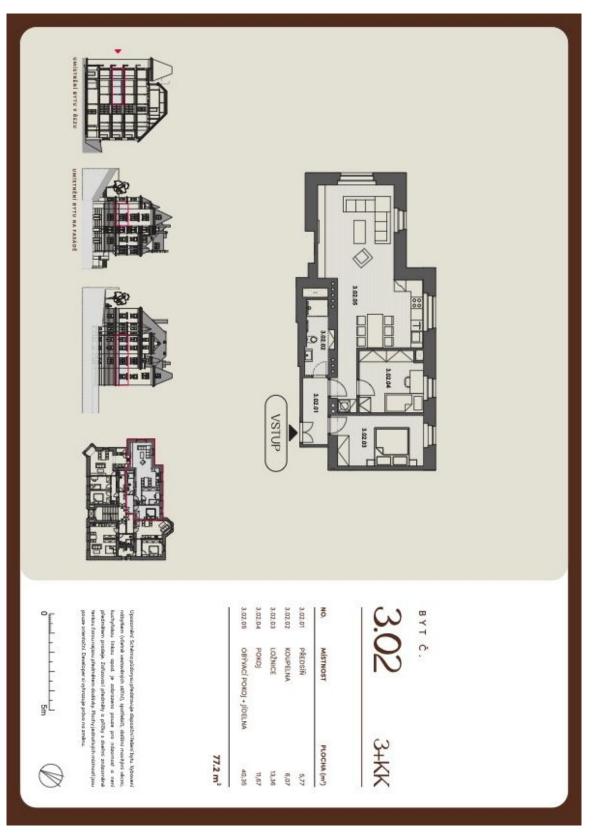

# Total area 77 m² Parking Cellar PENB G Reference number 43009

\* Area of the unit according to the Civil Code. The area consists of the sum total area of the entire unit bounded by perimeter walls.

This newly renovated, bright apartment is situated on the 2nd floor of a recently finished residence, which was created through the complete reconstruction of a Neo-Renaissance villa from 1911 with Art Nouveau elements. The residence is located on a quiet street in a prestigious part of Prague 5, Malvazinky.

The apartment consists of a living room with a kitchen corner, where there is a preparation for a kitchen, 2 bedrooms, a bathroom, and a hallway.

High-standard facilities include **quality oak floors**, LAUFEN designer sanitary ware, **new casement windows** with external insulated double-glazed panes, safety and fire replicas of the original entrance doors, and trendy interior doors. Heating is provided from the central boiler room in the building.

Floor area 77.2 m<sup>2</sup>.

The apartment is offered in cooperative ownership with the possibility of immediate transfer to personal ownership.

Svoboda & Williams s.r.o. info@svoboda-williams.com www.svoboda-williams.com **Prague** +420 257 328 281 +420 724 551 238