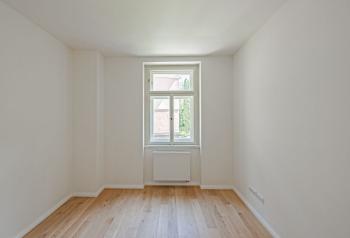

The apartment consists of a living room with a kitchen corner, where there is a preparation for a kitchen, 2 bedrooms, a bathroom, and a hallway.

High-standard facilities include **quality oak floors**, LAUFEN designer sanitary ware, **new casement windows** with external insulated double-glazed panes, safety and fire replicas of the original entrance doors, and trendy interior doors. Heating is provided from the central boiler room in the building.