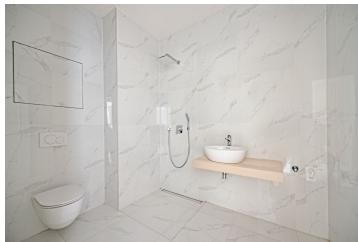

The apartment consists of a living room with a preparation for a kitchen and a partition dividing the room into two parts, a bathroom, and a hall.

High-standard facilities include **quality oak floors**, LAUFEN designer sanitary ware, **new casement windows** with external insulated double-glazed panes, safety and fire replicas of the original entrance doors, and trendy interior doors. Heating is provided from the central boiler room in the building.