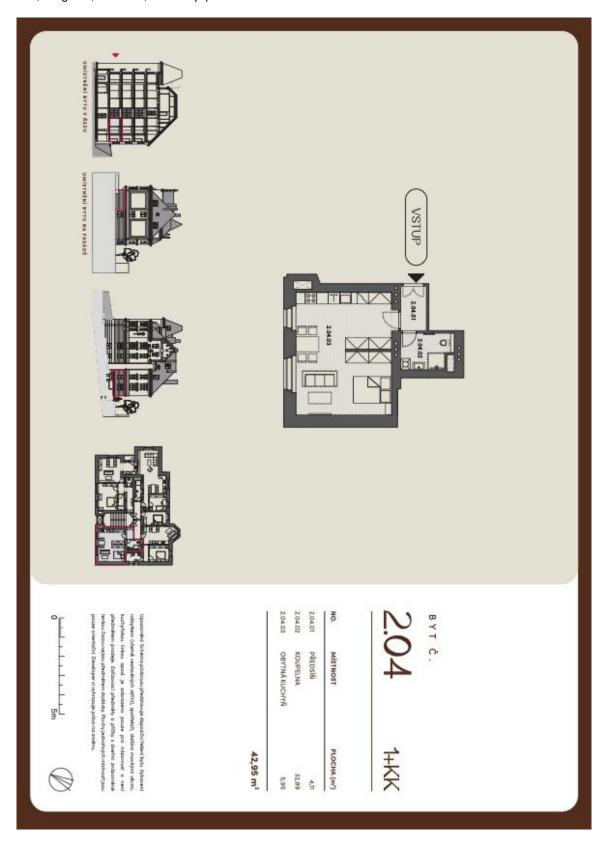

The apartment consists of a living room with a preparation for a kitchen and a partition dividing the room into two parts, a bathroom, and a hall.

High-standard facilities include **quality oak floors**, LAUFEN designer sanitary ware, **new casement windows** with external insulated double-glazed panes, safety and fire replicas of the original entrance doors, and trendy interior doors. Heating is provided from the central boiler room in the building.

Floor area 42.95 m<sup>2</sup>.

The apartment is offered in cooperative ownership with the possibility of immediate transfer to personal ownership.