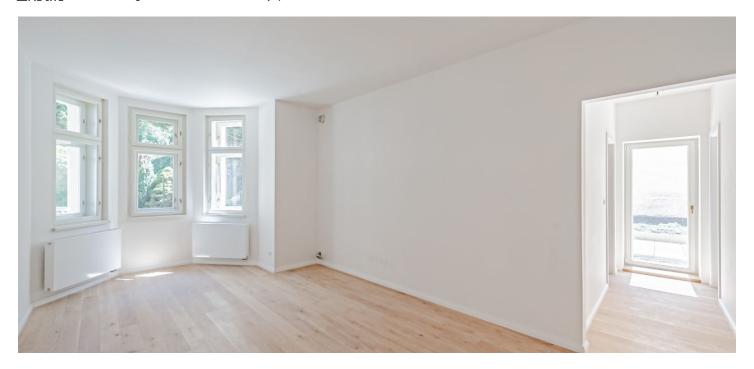

\* Area of the unit according to the Civil Code. The area consists of the sum total area of the entire unit bounded by perimeter walls.

This newly renovated, bright apartment is situated on the 1st floor of a recently finished residence, which was created through the complete reconstruction of a Neo-Renaissance villa from 1911 with Art Nouveau elements. The residence is located on a quiet street in a prestigious part of Prague 5, Malvazinky.

The apartment consists of a living room with a kitchen corner, where there is a preparation for a kitchen, a bedroom, a bathroom, a corridor, and a hallway.

High-standard facilities include **quality oak floors**, LAUFEN designer sanitary ware, **new casement windows** with external insulated double-glazed panes, safety and fire replicas of the original entrance doors, and trendy interior doors. Heating is provided from the central boiler room in the building.