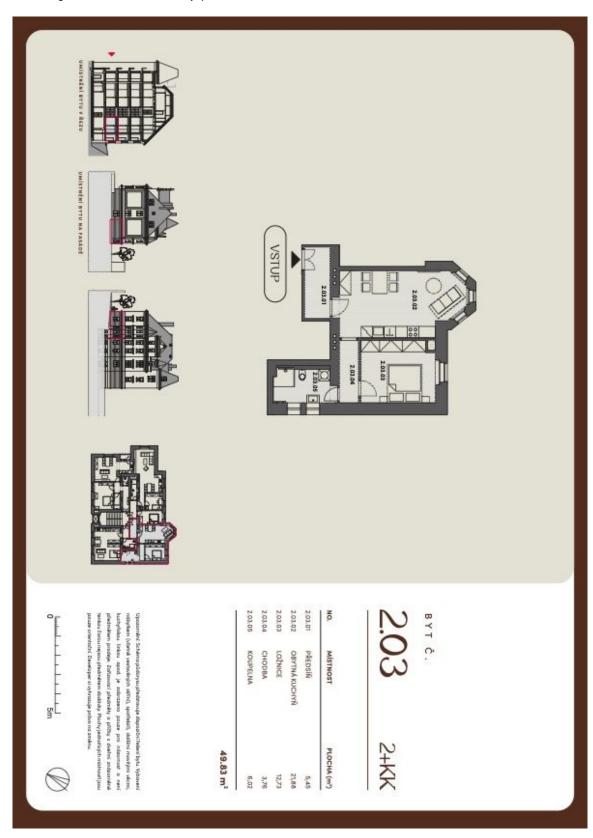

The apartment consists of a living room with a kitchen corner, where there is a preparation for a kitchen, a bedroom, a bathroom, a corridor, and a hallway.

High-standard facilities include **quality oak floors**, LAUFEN designer sanitary ware, **new casement windows** with external insulated double-glazed panes, safety and fire replicas of the original entrance doors, and trendy interior doors. Heating is provided from the central boiler room in the building.

Floor area 50 m<sup>2</sup>.

The apartment is offered in cooperative ownership with the possibility of immediate transfer to personal ownership.