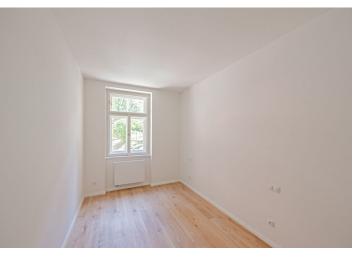

The apartment consists of a living room with a kitchen corner, where there is a preparation for a kitchen, two bedrooms, a bathroom, and a hallway.

High-standard facilities include **quality oak floors**, LAUFEN designer sanitary ware, **new casement windows** with external insulated double-glazed panes, safety and fire replicas of the original entrance doors, and trendy interior doors. Heating is provided from the central boiler room in the building.