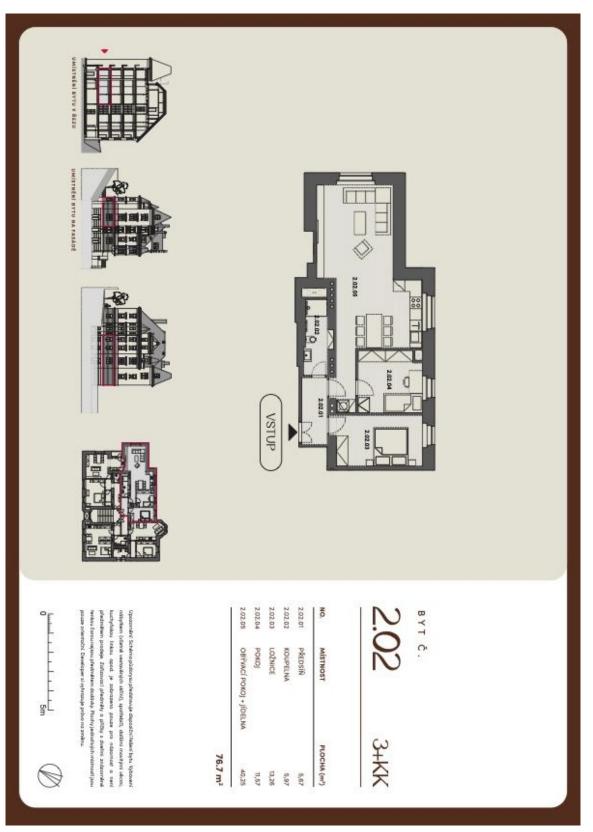

## Apartment Two-bedroom (3+kk)

77 m², Prague 5, Smíchov, U Nikolajky

The apartment consists of a living room with a kitchen corner, where there is a preparation for a kitchen, two bedrooms, a bathroom, and a hallway.

High-standard facilities include **quality oak floors**, LAUFEN designer sanitary ware, **new casement windows** with external insulated double-glazed panes, safety and fire replicas of the original entrance doors, and trendy interior doors. Heating is provided from the central boiler room in the building.

Floor area 76.7 m<sup>2</sup>.

The apartment is offered in cooperative ownership with the possibility of immediate transfer to personal ownership.

Svoboda & Williams s.r.o. info@svoboda-williams.com www.svoboda-williams.com Prague +420 257 328 281 +420 724 551 238