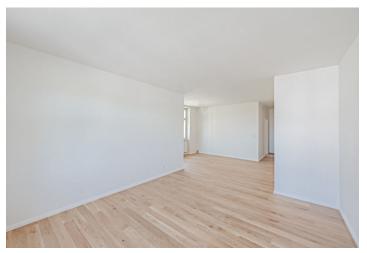

The apartment consists of a living room with a kitchen corner, where there is a preparation for a kitchen, two bedrooms, a bathroom, and a hallway.

High-standard facilities include **quality oak floors**, LAUFEN designer sanitary ware, **new casement windows** with external insulated double-glazed panes, safety and fire replicas of the original entrance doors, and trendy interior doors. Heating is provided from the central boiler room in the building.