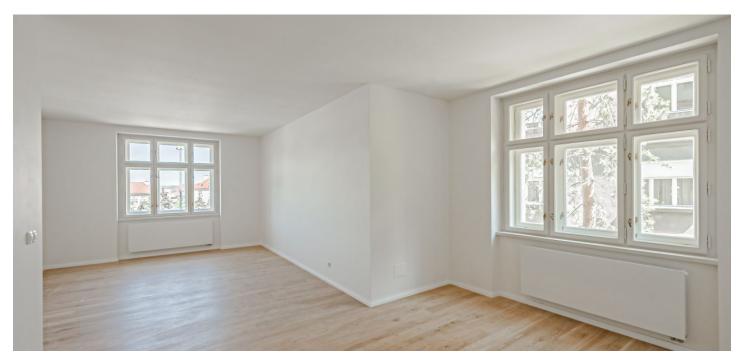

The apartment consists of a living room with a kitchen corner, where there is a preparation for a kitchen, two bedrooms, a bathroom, and a hallway.

High-standard facilities include **quality oak floors**, LAUFEN designer sanitary ware, **new casement windows** with external insulated double-glazed panes, safety and fire replicas of the original entrance doors, and trendy interior doors. Heating is provided from the central boiler room in the building.

Floor area 76.7 m<sup>2</sup>.

The apartment is offered in cooperative ownership with the possibility of immediate transfer to personal ownership.

Svoboda & Williams s.r.o. info@svoboda-williams.com www.svoboda-williams.com Prague +420 257 328 281 +420 724 551 238