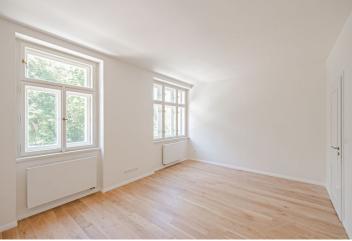

The apartment consists of a living room with a kitchen corner, where there is a preparation for a kitchen, a bedroom, a bathroom, a separate toilet, and a hallway. A kitchen has access to a **balcony**.

High-standard facilities include **quality oak floors**, LAUFEN designer sanitary ware, **new casement windows** with external insulated double-glazed panes, safety and fire replicas of the original entrance doors, and trendy interior doors. Heating is provided from the central boiler room in the building.