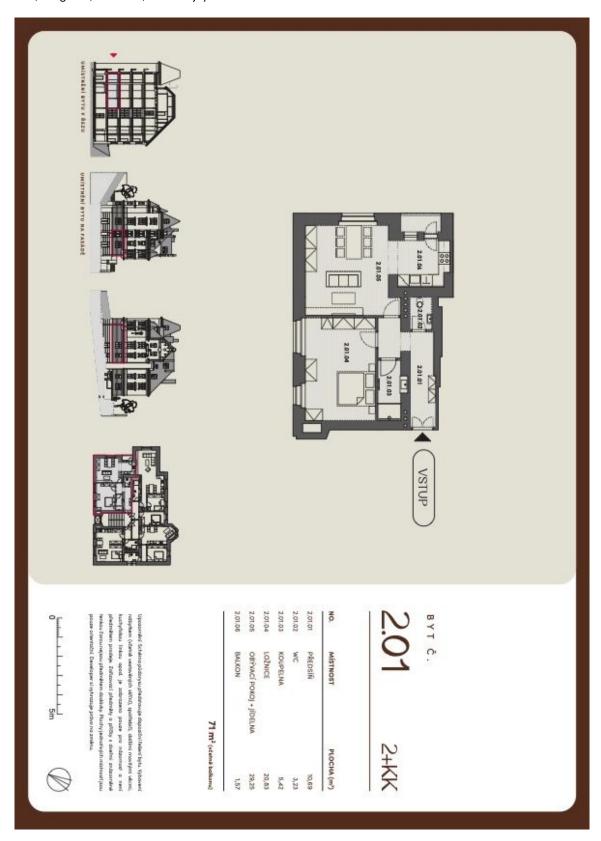

## € 464 093 I CZK 11 600 000

69 m², Prague 5, Smíchov, U Nikolajky

| Total area       | 71 m² |
|------------------|-------|
| Floor area*      | 69 m² |
| Balcony          | 2 m²  |
| Parking          | -     |
| Cellar           | Yes   |
| PENB             | G     |
| Reference number | 43004 |

The apartment consists of a living room with a kitchen corner, where there is a preparation for a kitchen, a bedroom, a bathroom, a separate toilet, and a hallway. A kitchen has access to a **balcony**.

Floor area 69.43 m², balcony 2 m².

The apartment is offered in cooperative ownership with the possibility of immediate transfer to personal ownership.