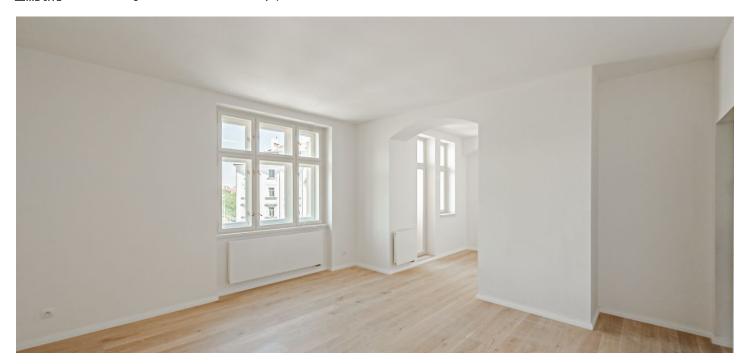

\* Area of the unit according to the Civil Code. The area consists of the sum total area of the entire unit bounded by perimeter walls.

This newly renovated, bright apartment with a balcony is situated on the 1st floor of a recently finished residence, which was created through the complete reconstruction of a Neo-Renaissance villa from 1911 with Art Nouveau elements. The residence is located on a quiet street in a prestigious part of Prague 5, Malvazinky.

The apartment consists of a living room with a kitchen corner, where there is a preparation for a kitchen, a bedroom, a bathroom, a separate toilet, and a hallway. A kitchen has access to a **balcony**.

High-standard facilities include **quality oak floors**, LAUFEN designer sanitary ware, **new casement windows** with external insulated double-glazed panes, safety and fire replicas of the original entrance doors, and trendy interior doors. Heating is provided from the central boiler room in the building.