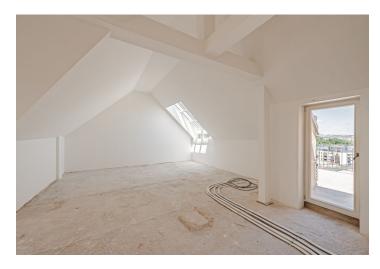

The largest apartment in the project consists of a living room with a terrace and a preparation for an open plan kitchen, a master bedroom with an ensuite bathroom, a second bedroom, a study/guest room, a central bathroom, a staircase, and a hall located on the 4th floor.

The interior is offered in a **shell & core** condition, so the interior can be completed according to your own taste. Studio windows and skylights with insulated double-glazed panes let in plenty of daylight. Heating is provided from the central boiler room in the building, and the apartment is **prepared for the installation of air-conditioning.** It is possible to purchase **a separate garage.** 