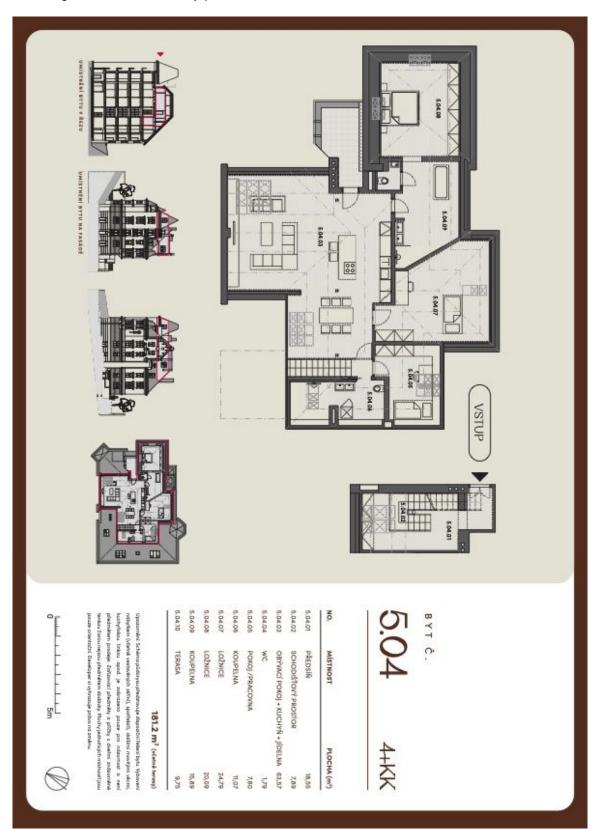

The largest apartment in the project consists of a living room with a terrace and a preparation for an open plan kitchen, a master bedroom with an ensuite bathroom, a second bedroom, a study/guest room, a central bathroom, a staircase, and a hall located on the 4th floor.

Floor area 181.2 m², terrace 9.75 m².

The apartment is offered in cooperative ownership with the possibility of immediate transfer to personal ownership.