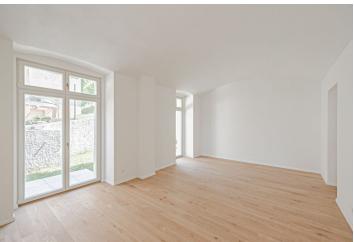

The apartment with **vaulted ceilings** consists of a living room with a kitchen corner, where there is a preparation for a kitchen, 2 bedrooms, 2 bathrooms, a walk-in wardrobe, and a corridor. The living room has access to a **private corner garden with an area of 163 sq. m.** 

High-standard facilities include **quality oak floors**, LAUFEN designer sanitary ware, **new casement windows** with external insulated double-glazed panes, safety and fire replicas of the original entrance doors, and trendy interior doors. Heating is provided from the central boiler room in the building.