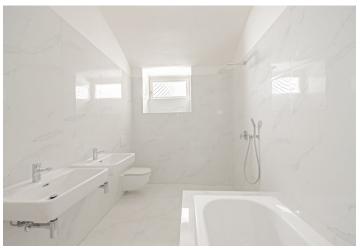

The apartment with **vaulted ceilings** consists of a living room with a kitchen corner, where there is a preparation for a kitchen, 2 bedrooms, 2 bathrooms, a walk-in wardrobe, and a corridor. The living room has access to a **private corner garden with an area of 163 sq. m.** 

High-standard facilities include **quality oak floors**, LAUFEN designer sanitary ware, **new casement windows** with external insulated double-glazed panes, safety and fire replicas of the original entrance doors, and trendy interior doors. Heating is provided from the central boiler room in the building.