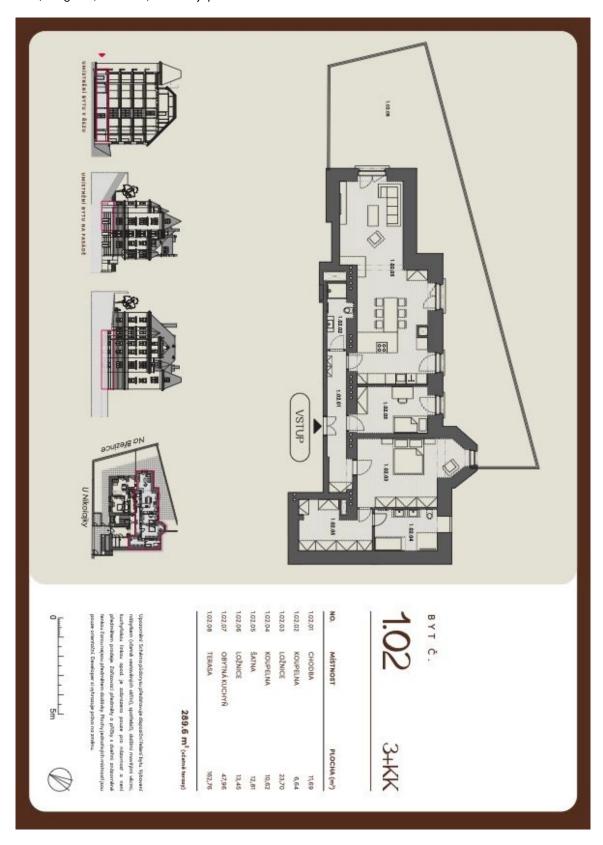

The apartment with **vaulted ceilings** consists of a living room with a kitchen corner, where there is a preparation for a kitchen, 2 bedrooms, 2 bathrooms, a walk-in wardrobe, and a corridor. The living room has access to a **private corner garden with an area of 163 sq. m.** 

Floor area 126.84 m², private garden 162.76 m².

The apartment is offered in cooperative ownership with the possibility of immediate transfer to personal ownership.