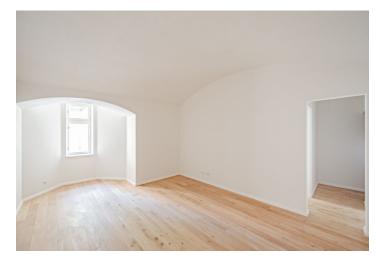

The apartment with **vaulted ceilings** consists of a living room with a kitchen corner, where there is a preparation for a kitchen, 2 bedrooms, 2 bathrooms, a walk-in wardrobe, and a corridor. The living room has access to a **private corner garden with an area of 163 sq. m.** 

High-standard facilities include **quality oak floors**, LAUFEN designer sanitary ware, **new casement windows** with external insulated double-glazed panes, safety and fire replicas of the original entrance doors, and trendy interior doors. Heating is provided from the central boiler room in the building.