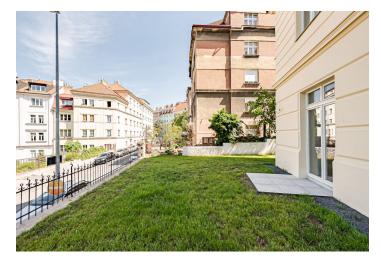

\* Area of the unit according to the Civil Code. The area consists of the sum total area of the entire unit bounded by perimeter walls.

This newly renovated, bright apartment with a large private garden is situated on the ground floor of a recently finished residence, which was created through the complete reconstruction of a Neo-Renaissance villa from 1911 with Art Nouveau elements. The residence is located on a quiet street in a prestigious part of Prague 5, Malvazinky.

The apartment with **vaulted ceilings** consists of a living room with a kitchen corner, where there is a preparation for a kitchen, 2 bedrooms, 2 bathrooms, a walk-in wardrobe, and a corridor. The living room has access to a **private corner garden with an area of 163 sq. m.** 

Floor area 126.84 m², private garden 162.76 m².

The apartment is offered in cooperative ownership with the possibility of immediate transfer to personal ownership.