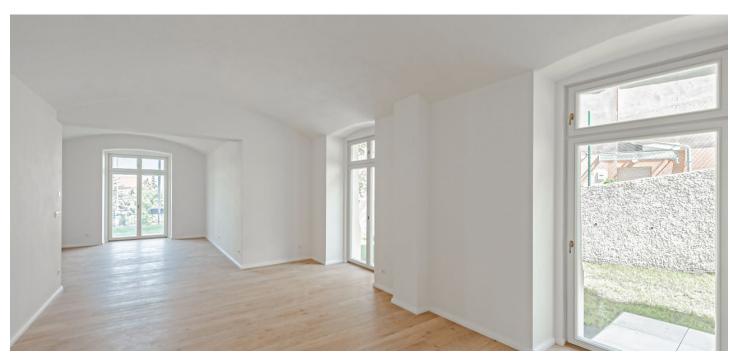

\* Area of the unit according to the Civil Code. The area consists of the sum total area of the entire unit bounded by perimeter walls.

This newly renovated, bright apartment with a large private garden is situated on the ground floor of a recently finished residence, which was created through the complete reconstruction of a Neo-Renaissance villa from 1911 with Art Nouveau elements. The residence is located on a quiet street in a prestigious part of Prague 5, Malvazinky.

The apartment with **vaulted ceilings** consists of a living room with a kitchen corner, where there is a preparation for a kitchen, 2 bedrooms, 2 bathrooms, a walk-in wardrobe, and a corridor. The living room has access to a **private corner garden with an area of 163 sq. m.** 

High-standard facilities include **quality oak floors**, LAUFEN designer sanitary ware, **new casement windows** with external insulated double-glazed panes, safety and fire replicas of the original entrance doors, and trendy interior doors. Heating is provided from the central boiler room in the building.