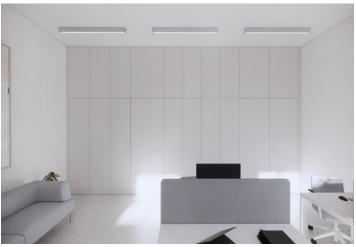

This non-residential space includes two separate large rooms (both with direct access to the exterior and with variable layouts), a bathroom with a shower and toilet, and a kitchen. The owners can also use the **common terrace** in the courtyard.

Facilities will include a finished toilet, **non-slip ceramic tile floors**, ceramic tiling in the sanitary areas, single-wing doors with concealed hinges, entrance security doors created according to the original period doors, office lighting, and a preparation for air-conditioning. Heating and hot water is provided by the gas boiler room in the building. The price includes some of the equipment. It is possible to purchase a **cellar storage unit** for CZK 150,000.

Floor area 80 m<sup>2</sup>.

The visualizations are of an illustrative nature only.

In addition to regular property viewings, we also offer real-time video viewings via WhatsApp, FaceTime, Messenger, Skype, and other apps.