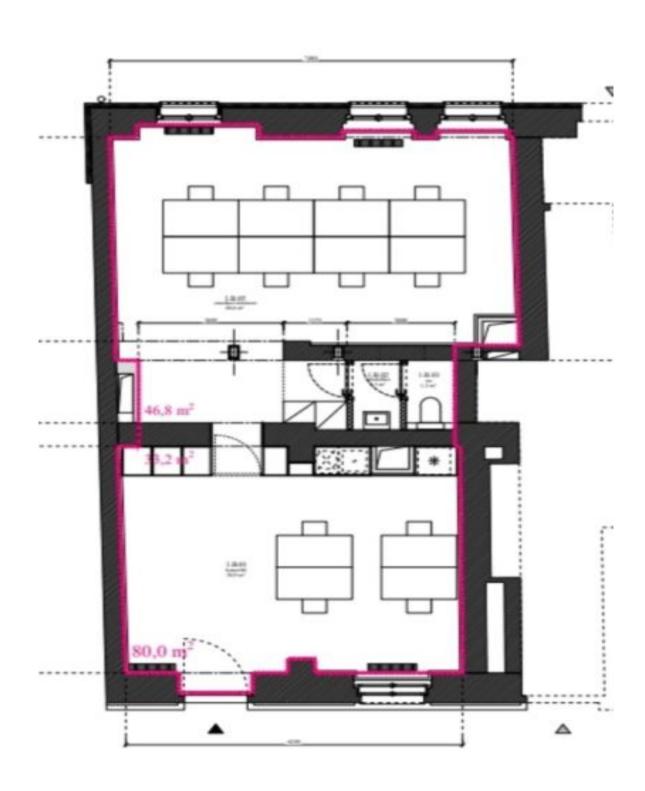

This non-residential space includes two separate large rooms (both with direct access to the exterior and with variable layouts), a bathroom with a shower and toilet, and a kitchen. The owners can also use the **common terrace** in the courtyard.

Floor area 80 m<sup>2</sup>.

The visualizations are of an illustrative nature only.

In addition to regular property viewings, we also offer real-time video viewings via WhatsApp, FaceTime, Messenger, Skype, and other apps.