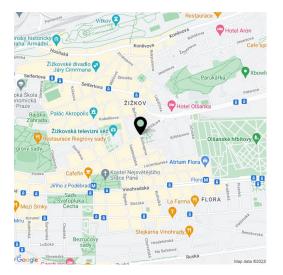

Attractively located on the border of Žižkov and Vinohrady, the building stands right by a **beautiful park** and a playground that have recently been created. Shops, including a supermarket, a post office, a pharmacy, a kindergarten, an elementary school, an art school, restaurants, and cafés are all nearby. It is close to **Mahlerovy Garden**, where one of Prague's landmarks, the **Žižkov TV Tower**, stands. A tram stop (tram 9 line) is a 5-minute walk away. **Jiřího z Poděbrad Square with a metro station** is within walking distance.