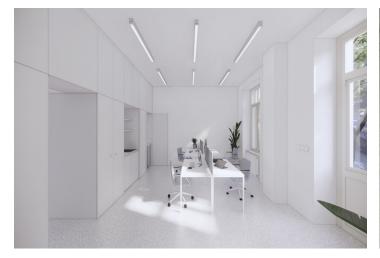

This non-residential space accessible directly from the street, suitable as an office or a showroom, is located on the ground floor of a historic building next to a park. This sensitively reconstructed apartment building stands on the recently revitalized Žižkov Square in the wider city center. Completion is scheduled for summer 2023.

This non-residential space includes two separate large rooms (both with direct access to the exterior and with variable layouts), a bathroom with a shower and toilet, and a kitchen. The owners can also use the **common terrace** in the courtyard.

Floor area 80 m<sup>2</sup>.

The visualizations are of an illustrative nature only.

In addition to regular property viewings, we also offer real-time video viewings via WhatsApp, FaceTime, Messenger, Skype, and other apps.