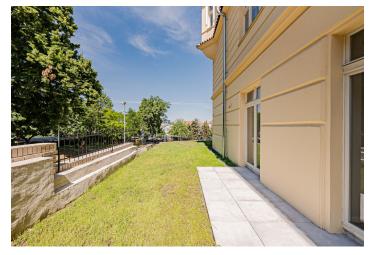

The apartment with **vaulted ceilings** consists of a living room with a kitchen corner, where there is a preparation for a kitchen, a bedroom, a bathroom, a separate toilet, and a hallway. All rooms have access to a **private corner** garden with an area of 132 sq. m.

Floor area 62.99 m², private garden 131.43 m².

The apartment is offered in cooperative ownership with the possibility of immediate transfer to personal ownership.