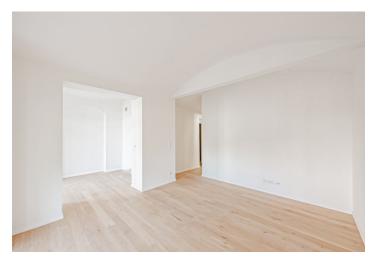

The apartment with **vaulted ceilings** consists of a living room with a kitchen corner, where there is a preparation for a kitchen, a bedroom, a bathroom, a separate toilet, and a hallway. All rooms have access to a **private corner** garden with an area of 132 sq. m.

High-standard facilities include **quality oak floors**, LAUFEN designer sanitary ware, **new casement windows** with external insulated double-glazed panes, safety and fire replicas of the original entrance doors, and trendy interior doors. Heating is provided from the central boiler room in the building.