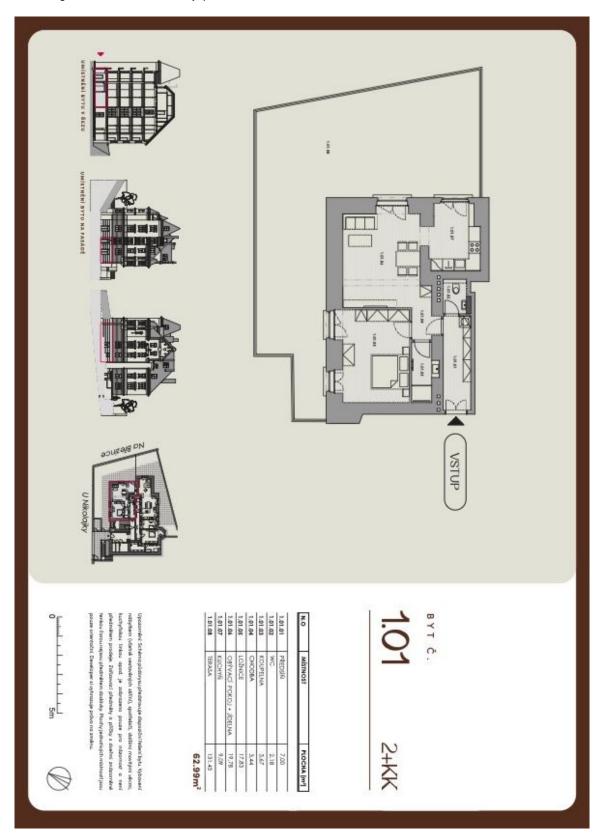

The apartment with **vaulted ceilings** consists of a living room with a kitchen corner, where there is a preparation for a kitchen, a bedroom, a bathroom, a separate toilet, and a hallway. All rooms have access to a **private corner** garden with an area of 132 sq. m.

Floor area 62.99 m², private garden 131.43 m².

The apartment is offered in cooperative ownership with the possibility of immediate transfer to personal ownership.