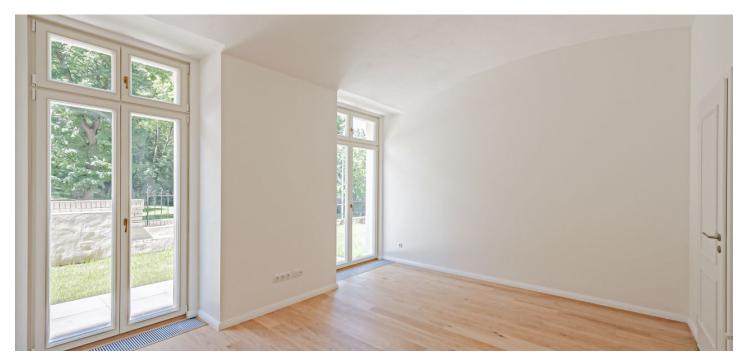

\* Area of the unit according to the Civil Code. The area consists of the sum total area of the entire unit bounded by perimeter walls.

This newly renovated, bright apartment with a large private garden is situated on the ground floor of a recently finished residence, which was created through the complete reconstruction of a Neo-Renaissance villa from 1911 with Art Nouveau elements. The residence is located on a quiet street in a prestigious part of Prague 5, Malvazinky.

The apartment with **vaulted ceilings** consists of a living room with a kitchen corner, where there is a preparation for a kitchen, a bedroom, a bathroom, a separate toilet, and a hallway. All rooms have access to a **private corner** garden with an area of 132 sq. m.

High-standard facilities include **quality oak floors**, LAUFEN designer sanitary ware, **new casement windows** with external insulated double-glazed panes, safety and fire replicas of the original entrance doors, and trendy interior doors. Heating is provided from the central boiler room in the building.